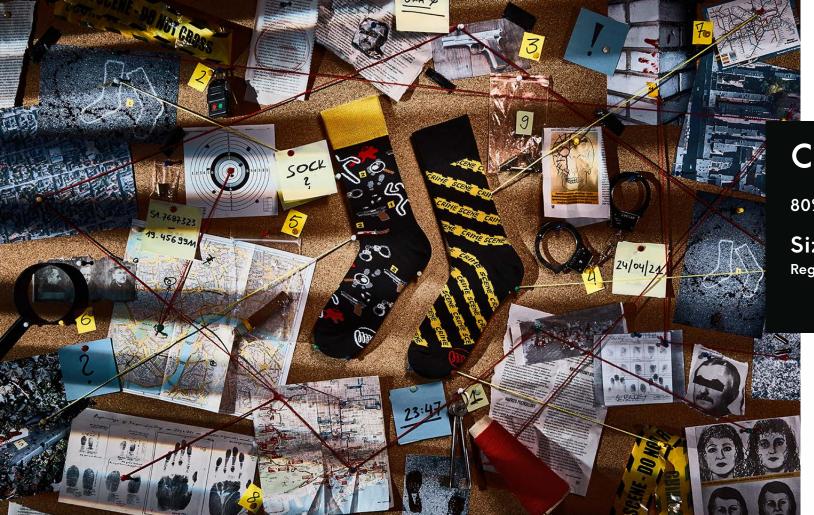

3% elastan

Regular | Low





Kids

Low



# Sloth Life

80% cotton 17% polyamide 3% elastan

Regular | Low

35-38 39-42 43-46

23-26 27-30 31-34







#### **Sweet Panda**

80% cotton 17% polyamide 3% elastan

Sizes:

Regular | Low

35-38 39-42 43-46

23-26 27-30 31-34











# The Wish Fish

80% cotton 17% polyamide 3% elastan

Sizes:







# The Squirrels

80% cotton 17% polyamide 3% elastan

Sizes:









Other stories





#### Namaste

80% cotton 17% polyamide 3% elastan

Sizes:

Regular 35-38 39-42 43-46 Low 35-38 39-42 43-46









#### Over The Rainbow

80% cotton 17% polyamide 3% elastan

Sizes:

Regular Low

Low

35-38 39-42 43-46 35-38 39-42 43-46







#### Just Run

80% cotton 17% polyamide 3% elastan

Sizes:

Regular 35-38 39-42 43-46 Low 35-38 39-42 43-46









# Clue Detective

80% cotton 17% polyamide 3% elastan

Sizes:

Regular







# Dr. Tooth

80% cotton 17% polyamide 3% elastan







#### The Fireman

80% cotton 17% polyamide 3% elastan

35-38 39-42 43-46 23-26 27-30 31-34









# Love Story

80% cotton 17% polyamide 3% elastan

Sizes:

Regular











80% cotton 17% polyamide 3% elastan

Sizes:

Regular | Low









# Salvadorable

80% cotton 17% polyamide 3% elastan











#### **Summer Cactus**

80% cotton 17% polyamide 3% elastan

Sizes:

Regular | Low | No-Show 35-38 39-42 43-46











#### **Plant Lover**

80% cotton 17% polyamide 3% elastan

Sizes:

Regular







# Aloha Vibes

80% cotton 17% polyamide 3% elastan

Low







# Music Notes

80% cotton 17% polyamide 3% elastan

Sizes:

Regular







#### Retro