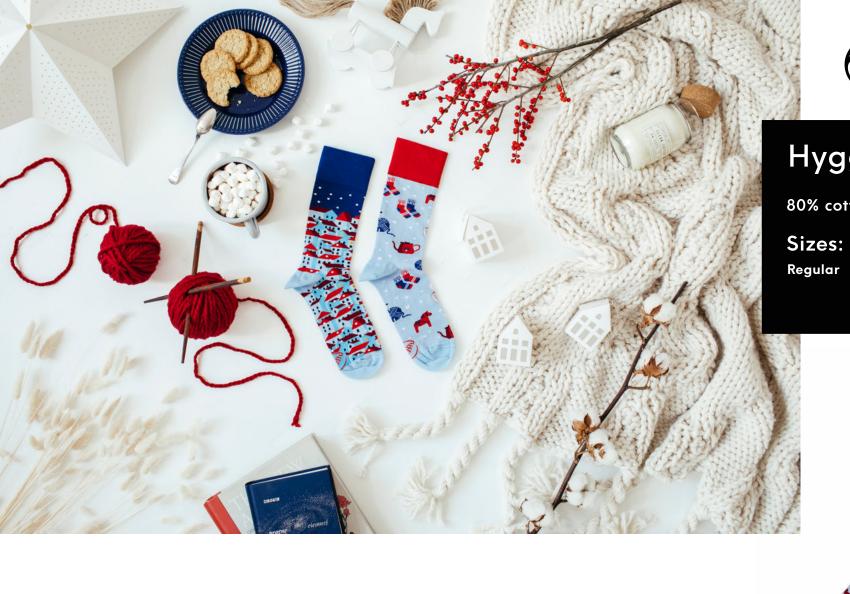

zes:

Regular







# Lumberjack Life

80% cotton 17% polyamide 3% elastan

Sizes:

Regular







### **Simply The Breast**

80% cotton 17% polyamide 3% elastan

Sizes:

Regular | Low







# **Scout Memory**

80% cotton 17% polyamide 3% elastan

Sizes:

Regular







# Alpine Ski

80% cotton 17% polyamide 3% elastan









X-mas





# Easter Bunny

80% cotton 17% polyamide 3% elastan

Sizes:

Regular Low Kids

35-38 39-42 43-46 35-38 39-42 43-46 23-26 27-30 31-34











#### The Gingerbread Man

80% cotton 17% polyamide 3% elastan







### Sweet X-mas

80% cotton 17% polyamide 3% elastan

Sizes:

Regular

35-38 39-42 43-46

23-26 27-30 31-34

Regular







### The Nutcracker

80% cotton 17% polyamide 3% elastan

Sizes:

Regular

35-38 39-42 43-46

23-26 27-30 31-34

Kids







# Hygge

80% cotton 17% polyamide 3% elastan







# Ice Pinguin

80% cotton 17% polyamide 3% elastan

Sizes:

Regular







### Warm Fox

80% cotton 17% polyamide 3% elastan

Sizes:

Regular







# Warm Rudolph

80% cotton 17% polyamide 3% elastan

Sizes:

Regular