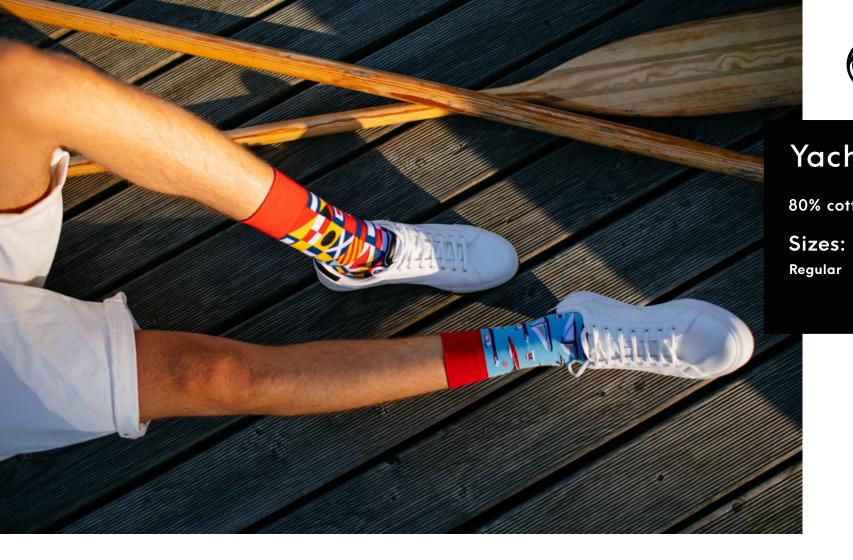

stan

Sizes:

Regular







# The Book Story

80% cotton 17% polyamide 3% elastan

Sizes:

Regular







#### Adventure Balloon

80% cotton 17% polyamide 3% elastan

Sizes:

Regular







# **Space Trip**

80% cotton 17% polyamide 3% elastan

Sizes:

Regular | Low

35-38 39-42 43-46

Kids

23-26 27-30 31-34







# The Map

80% cotton 17% polyamide 3% elastan

Sizes:

Regular







### The Traveler

80% cotton 17% polyamide 3% elastan

Sizes:

Regular







### Dr Sock

80% cotton 17% polyamide 3% elastan

Regular | Low







### Asian Dragon

80% cotton 17% polyamide 3% elastan

Sizes:

Regular







### Save the Planet

80% cotton 17% polyamide 3% elastan

Regular | Low

Low







### Formula Racing

80% cotton 17% polyamide 3% elastan

35-38 39-42 43-46

23-26 27-30 31-34









### Yacht Club

80% cotton 17% polyamide 3% elastan







# Safari Trip

80% cotton 17% polyamide 3% elastan

Sizes:







### Back to the 90's

80% cotton 17% polyamide 3% elastan







### Frankenfeet

80% cotton 17% polyamide 3% elastan

Sizes:

Regular







# Lumberjack Life

80% cotton 17% polyamide 3% elastan

Sizes:

Regular







### **Simply The Breast**

80% cotton 17% polyamide 3% elastan

Sizes:

Regular | Low







# **Scout Memory**

80% cotton 17% polyamide 3% elastan

Sizes:

Regular







# Alpine Ski

80% cotton 17% polyamide 3% elastan









X-mas





# Easter Bunny

80% cotton 17% polyamide 3% elastan

Sizes:

Regular Low Kids

35-38 39-42 43-46 35-38 39-42 43-46 23-26 27-30 31-34











#### The Gingerbread Man

80% cotton 17% polyamide 3% elastan