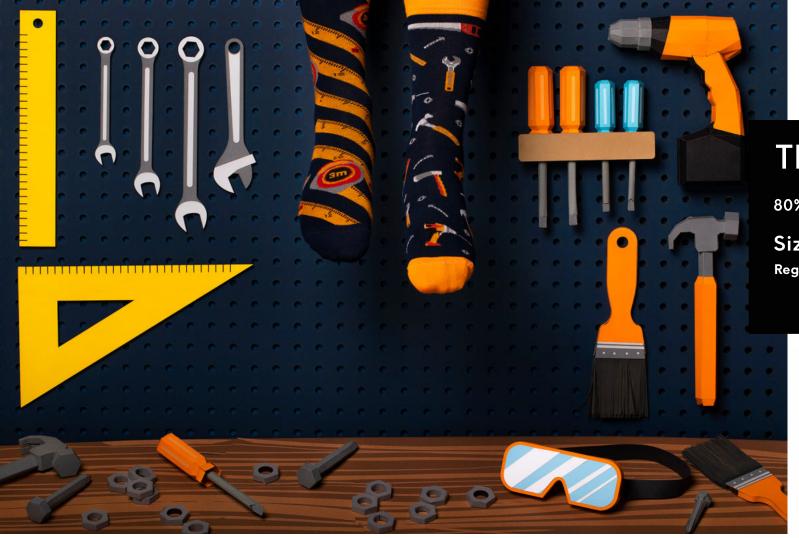

astan











#### **Summer Cactus**

80% cotton 17% polyamide 3% elastan

Sizes:

Regular | Low | No-Show 35-38 39-42 43-46











#### **Plant Lover**

80% cotton 17% polyamide 3% elastan

Sizes:

Regular







# Aloha Vibes

80% cotton 17% polyamide 3% elastan

Low







# Music Notes

80% cotton 17% polyamide 3% elastan

Sizes:

Regular







#### Retro Camera

80% cotton 17% polyamide 3% elastan

Sizes:

Regular







# Football Fan

80% cotton 17% polyamide 3% elastan

Sizes:

Regular | Low

35-38 39-42 43-46

Kids

23-26 27-30 31-34







# The Bicycles

80% cotton 17% polyamide 3% elastan

Sizes:

Regular | Low | No-Show 35-38 39-42 43-46













#### Game Over

80% cotton 17% polyamide 3% elastan

Sizes:

Regular | Low

35-38 39-42 43-46

23-26 27-30 31-34











# The Handyman

80% cotton 17% polyamide 3% elastan

Sizes:

Regular | Low







# Nordic Lighthouse

80% cotton 17% polyamide 3% elastan

Sizes:

Regular







# The Book Story

80% cotton 17% polyamide 3% elastan

Sizes:

Regular







#### Adventure Balloon

80% cotton 17% polyamide 3% elastan

Sizes:

Regular







# **Space Trip**

80% cotton 17% polyamide 3% elastan

Sizes:

Regular | Low

35-38 39-42 43-46

Kids

23-26 27-30 31-34







# The Map

80% cotton 17% polyamide 3% elastan

Sizes:

Regular







### The Traveler

80% cotton 17% polyamide 3% elastan

Sizes:

Regular







### Dr Sock

80% cotton 17% polyamide 3% elastan

Regular | Low







### Asian Dragon

80% cotton 17% polyamide 3% elastan

Sizes:

Regular







### Save the Planet

80% cotton 17% polyamide