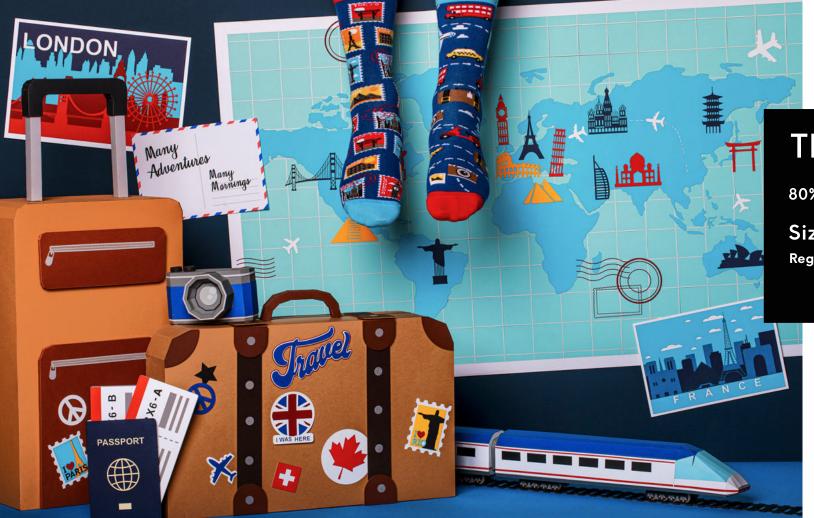

2 43-46

Kids

23-26 27-30 31-34







# The Bicycles

80% cotton 17% polyamide 3% elastan

Sizes:

Regular | Low | No-Show 35-38 39-42 43-46













#### Game Over

80% cotton 17% polyamide 3% elastan

Sizes:

Regular | Low

35-38 39-42 43-46

23-26 27-30 31-34











# The Handyman

80% cotton 17% polyamide 3% elastan

Sizes:

Regular | Low







# Nordic Lighthouse

80% cotton 17% polyamide 3% elastan

Sizes:

Regular







# The Book Story

80% cotton 17% polyamide 3% elastan

Sizes:

Regular







#### Adventure Balloon

80% cotton 17% polyamide 3% elastan

Sizes:

Regular







# **Space Trip**

80% cotton 17% polyamide 3% elastan

Sizes:

Regular | Low

35-38 39-42 43-46

Kids

23-26 27-30 31-34







# The Map

80% cotton 17% polyamide 3% elastan

Sizes:

Regular







### The Traveler

80% cotton 17% polyamide 3% elastan

Sizes:

Regular







### Dr Sock

80% cotton 17% polyamide 3% elastan

Regular | Low







### Asian Dragon

80% cotton 17% polyamide 3% elastan

Sizes:

Regular







### Save the Planet

80% cotton 17% polyamide 3% elastan

Regular | Low

Low







### Formula Racing

80% cotton 17% polyamide 3% elastan

35-38 39-42 43-46

23-26 27-30 31-34









### Yacht Club

80% cotton 17% polyamide 3% elastan







# Safari Trip

80% cotton 17% polyamide 3% elastan

Sizes:







### Back to the 90's

80% cotton 17% polyamide 3% elastan







### Frankenfeet

80% cotton 17% polyamide 3% elastan

Sizes:

Regular







# Lumberjack Life

80% cotton 17% polyamide 3% elastan

Sizes:

Regular







### **Simply The Breast**

80% cotto