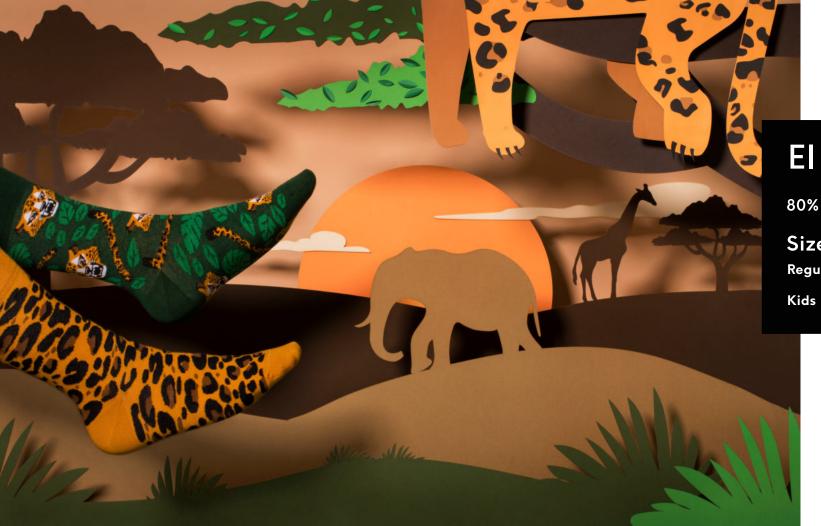

# El Leopardo

80% cotton 17% polyamide 3% elastan

Sizes:

Regular | Low

35-38 39-42 43-46