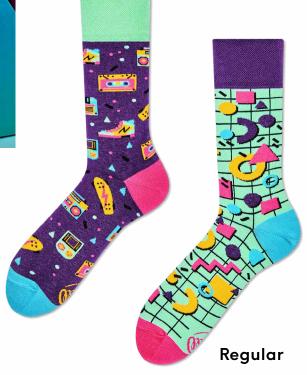

# **Space Trip**

80% cotton 17% polyamide 3% elastan

Sizes:

Regular | Low

35-38 39-42 43-46

Kids

23-26 27-30 31-34







# The Map

80% cotton 17% polyamide 3% elastan

Sizes:

Regular







### The Traveler

80% cotton 17% polyamide 3% elastan

Sizes:

Regular







### Dr Sock

80% cotton 17% polyamide 3% elastan

Regular | Low







### Asian Dragon

80% cotton 17% polyamide 3% elastan

Sizes:

Regular







### Save the Planet

80% cotton 17% polyamide 3% elastan

Regular | Low

Low







### Formula Racing

80% cotton 17% polyamide 3% elastan

35-38 39-42 43-46

23-26 27-30 31-34









### Yacht Club

80% cotton 17% polyamide 3% elastan







# Safari Trip

80% cotton 17% polyamide 3% elastan

Sizes:







### Back to the 90's

80% cotton 17% polyamide 3% elastan







### Frankenfeet

80% cotton 17% polyamide 3% elastan

Sizes:

Regular







# Lumberjack Life

80% cotton 17% polyamide 3% elastan

Sizes:

Regular







### **Simply The Breast**

80% cotton 17% polyamide 3% elastan

Sizes:

Regular | Low







# **Scout Memory**

80% cotton 17% polyamide 3% elastan

Sizes:

Regular







# Alpine Ski

80% cotton 17% polyamide 3% elastan









X-mas





# Easter Bunny

80% cotton 17% polyamide 3% elastan

Sizes:

Regular Low Kids

35-38 39-42 43-46 35-38 39-42 43-46 23-26 27-30 31-34











#### The Gingerbread Man

80% cotton 17% polyamide 3% elastan







### Sweet X-mas

80% cotton 17% polyamide 3% elastan

Sizes:

Regular

35-38 39-42 43-46

23-26 27-30 31-34

Regular







### The Nutcracker

80% cotton 17% polyamide 3% elastan

S