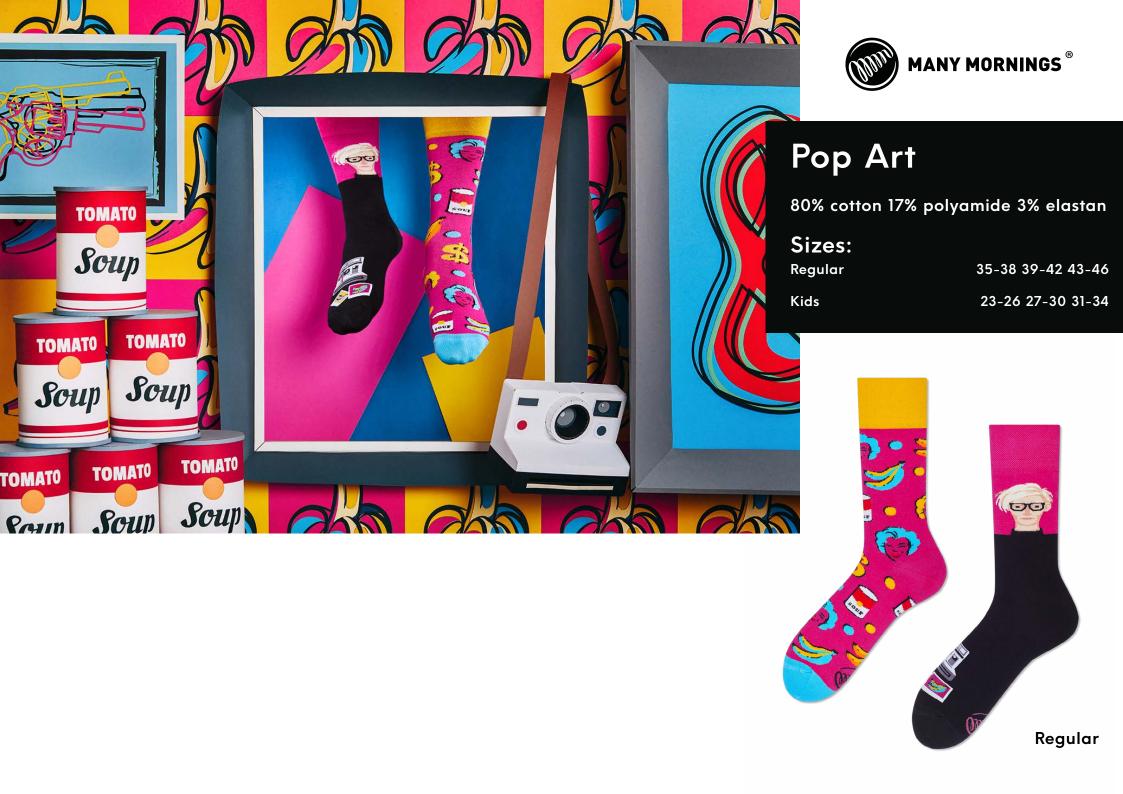

tton 17% polyamide 3% elastan

Sizes:







# The Squirrels

80% cotton 17% polyamide 3% elastan

Sizes:









Other stories





#### Namaste

80% cotton 17% polyamide 3% elastan

Sizes:

Regular 35-38 39-42 43-46 Low 35-38 39-42 43-46









#### Over The Rainbow

80% cotton 17% polyamide 3% elastan

Sizes:

Regular Low

Low

35-38 39-42 43-46 35-38 39-42 43-46







#### Just Run

80% cotton 17% polyamide 3% elastan

Sizes:

Regular 35-38 39-42 43-46 Low 35-38 39-42 43-46









# Clue Detective

80% cotton 17% polyamide 3% elastan

Sizes:

Regular







# Dr. Tooth

80% cotton 17% polyamide 3% elastan







#### The Fireman

80% cotton 17% polyamide 3% elastan

35-38 39-42 43-46 23-26 27-30 31-34









# Love Story

80% cotton 17% polyamide 3% elastan

Sizes:

Regular











80% cotton 17% polyamide 3% elastan

Sizes:

Regular | Low









# Salvadorable

80% cotton 17% polyamide 3% elastan











#### **Summer Cactus**

80% cotton 17% polyamide 3% elastan

Sizes:

Regular | Low | No-Show 35-38 39-42 43-46











#### **Plant Lover**

80% cotton 17% polyamide 3% elastan

Sizes:

Regular







# Aloha Vibes

80% cotton 17% polyamide 3% elastan

Low







# Music Notes

80% cotton 17% polyamide 3% elastan

Sizes:

Regular







#### Retro Camera

80% cotton 17% polyamide 3% elastan

Sizes:

Regular







# Football Fan

80% cotton 17% polyamide 3% elastan

Sizes:

Regular | Low

35-38 39-42 43-46

Kids

23-26 27-30 31-34







# The Bicycles

80% cotton 17% polyamide 3% elastan

Sizes:

Regular | Low | No-Show 35-38 39-42 43-46