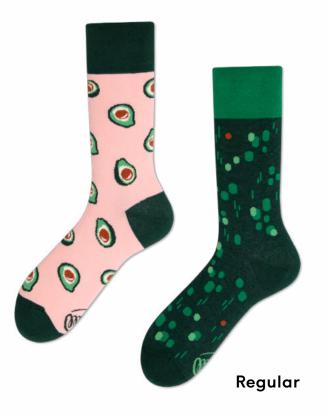

Food





#### Tutti Frutti

80% cotton 17% polyamide 3% elastan

Sizes:

Regular | Low

35-38 39-42 43-46

Kids







## The Lemons

80% cotton 17% polyamide 3% elastan

Sizes:

Regular | Low

35-38 39-42 43-46

Kids







#### **Fast Foot**

80% cotton 17% polyamide 3% elastan

Sizes:

Regular | Low









#### Strawberries

80% cotton 17% polyamide 3% elastan

Sizes:

Regular | Low

35-38 39-42 43-46

Kids







#### Watermelon Splash

80% cotton 17% polyamide 3% elastan

#### Sizes:

Regular | Low | No-Show 35-38 39-42 43-46

Kids 23-26 27-30 31-34







## Craft Beer

80% cotton 17% polyamide 3% elastan

Regular | Low | No-Show 35-38 39-42 43-46









#### Green Avocado

80% cotton 17% polyamide 3% elastan

Sizes:

Regular







#### Coffee Lover

80% cotton 17% polyamide 3% elastan

Sizes:

Regular







# Dark Espresso

80% cotton 17% polyamide 3% elastan

Sizes:

Regular







# Cherry Blossom

80% cotton 17% polyamide 3% elastan

Sizes:

Regular | Low











Animals





## **Bath Ducks**

80% cotton 17% polyamide 3% elastan

Kids

35-38 39-42 43-46 23-26 27-30 31-34







#### **Otter Stories**

80% cotton 17% polyamide 3% elastan

#### Sizes:

Regular Low Kids

35-38 39-42 43-46 35-38 39-42 43-46 23-26 27-30 31-34











# Owly Moly

80% cotton 17% polyamide 3% elastan

Kids

35-38 39-42 43-46







## The Walrus

80% cotton 17% polyamide 3% elastan

Sizes:

Regular

35-38 39-42 43-46



Regular





## The Dinosaurs

80% cotton 17% polyamide 3% elastan

Kids

35-38 39-42 43-46







## Oc