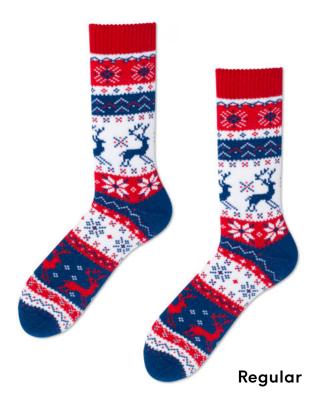

Alpine Ski

80% cotton 17% polyamide 3% elastan









X-mas





# Easter Bunny

80% cotton 17% polyamide 3% elastan

Sizes:

Regular Low Kids

35-38 39-42 43-46 35-38 39-42 43-46 23-26 27-30 31-34











#### The Gingerbread Man

80% cotton 17% polyamide 3% elastan







### Sweet X-mas

80% cotton 17% polyamide 3% elastan

Sizes:

Regular

35-38 39-42 43-46

23-26 27-30 31-34

Regular







### The Nutcracker

80% cotton 17% polyamide 3% elastan

Sizes:

Regular

35-38 39-42 43-46

23-26 27-30 31-34

Kids







# Hygge

80% cotton 17% polyamide 3% elastan







# Ice Pinguin

80% cotton 17% polyamide 3% elastan

Sizes:

Regular







### Warm Fox

80% cotton 17% polyamide 3% elastan

Sizes:

Regular







# Warm Rudolph

80% cotton 17% polyamide 3% elastan

Sizes:

Regular