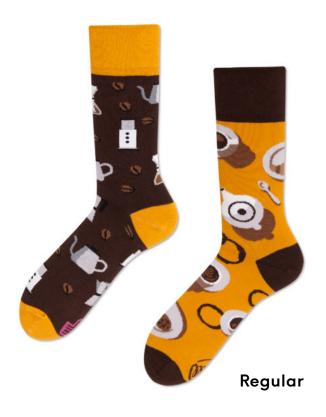

80% cotton 17% polyamide 3% elastan

Sizes:

Regular | Low

35-38 39-42 43-46

Kids







## The Lemons

80% cotton 17% polyamide 3% elastan

Sizes:

Regular | Low

35-38 39-42 43-46

Kids







#### **Fast Foot**

80% cotton 17% polyamide 3% elastan

Sizes:

Regular | Low









#### Strawberries

80% cotton 17% polyamide 3% elastan

Sizes:

Regular | Low

35-38 39-42 43-46

Kids







#### Watermelon Splash

80% cotton 17% polyamide 3% elastan

#### Sizes:

Regular | Low | No-Show 35-38 39-42 43-46

Kids 23-26 27-30 31-34







## Craft Beer

80% cotton 17% polyamide 3% elastan

Regular | Low | No-Show 35-38 39-42 43-46









#### Green Avocado

80% cotton 17% polyamide 3% elastan

Sizes:

Regular







#### Coffee Lover

80% cotton 17% polyamide 3% elastan

Sizes:

Regular







# Dark Espresso

80% cotton 17% polyamide 3% elastan

Sizes:

Regular







# Cherry Blossom

80% cotton 17% polyamide 3% elastan

Sizes:

Regular | Low











Animals





## **Bath Ducks**

80% cotton 17% polyamide 3% elastan

Kids

35-38 39-42 43-46 23-26 27-30 31-34







#### **Otter Stories**

80% cotton 17% polyamide 3% elastan

#### Sizes:

Regular Low Kids

35-38 39-42 43-46 35-38 39-42 43-46 23-26 27-30 31-34











# Owly Moly

80% cotton 17% polyamide 3% elastan

Kids

35-38 39-42 43-46







## The Walrus

80% cotton 17% polyamide 3% elastan

Sizes:

Regular

35-38 39-42 43-46



Regular





## The Dinosaurs

80% cotton 17% polyamide 3% elastan

Kids

35-38 39-42 43-46







## Ocean Life

80% cotton 17% polyamide 3% elastan

Sizes:

Regular | Low









#