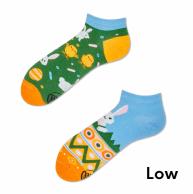

# Easter Bunny

80% cotton 17% polyamide 3% elastan

Sizes:

Regular Low Kids

35-38 39-42 43-46 35-38 39-42 43-46 23-26 27-30 31-34