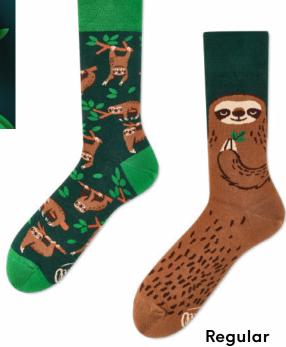

# Sloth Life

80% cotton 17% polyamide 3% elastan

Regular | Low

35-38 39-42 43-46

23-26 27-30 31-34