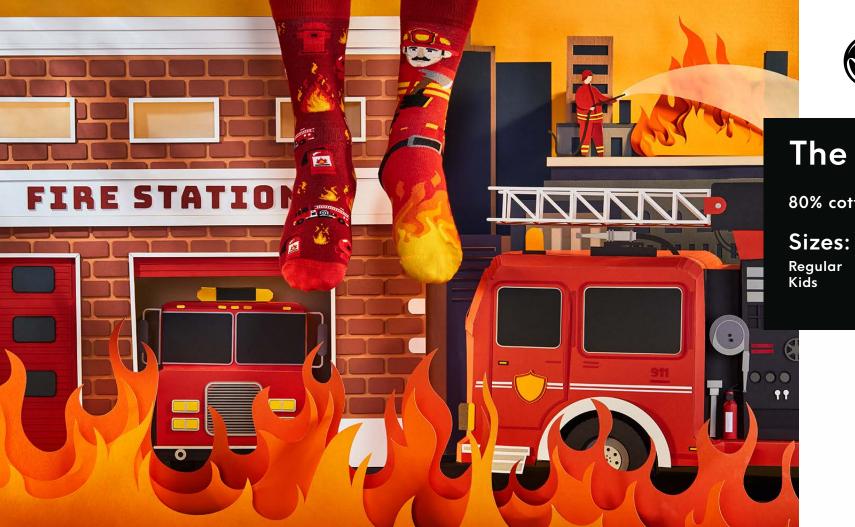

#### The Fireman

80% cotton 17% polyamide 3% elastan

35-38 39-42 43-46 23-26 27-30 31-34