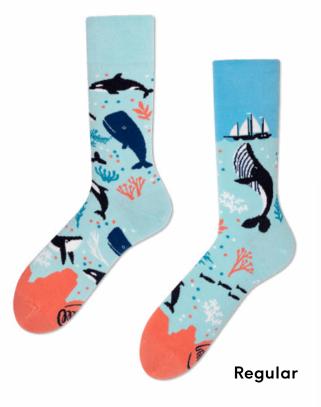

Regular







# Dark Espresso

80% cotton 17% polyamide 3% elastan

Sizes:

Regular







# Cherry Blossom

80% cotton 17% polyamide 3% elastan

Sizes:

Regular | Low











Animals





## **Bath Ducks**

80% cotton 17% polyamide 3% elastan

Kids

35-38 39-42 43-46 23-26 27-30 31-34







#### **Otter Stories**

80% cotton 17% polyamide 3% elastan

#### Sizes:

Regular Low Kids

35-38 39-42 43-46 35-38 39-42 43-46 23-26 27-30 31-34











# Owly Moly

80% cotton 17% polyamide 3% elastan

Kids

35-38 39-42 43-46







## The Walrus

80% cotton 17% polyamide 3% elastan

Sizes:

Regular

35-38 39-42 43-46



Regular





## The Dinosaurs

80% cotton 17% polyamide 3% elastan

Kids

35-38 39-42 43-46







## Ocean Life

80% cotton 17% polyamide 3% elastan

Sizes:

Regular | Low









#### Bee Bee

80% cotton 17% polyamide 3% elastan

#### Sizes:

Regular | Low | No-Show 35-38 39-42 43-46

Kids 23-26 27-30 31-34





Kids







# The Unicorn

80% cotton 17% polyamide 3% elastan

Sizes:

Regular | Low

35-38 39-42 43-46

23-26 27-30 31-34

Regular







# Fluffy Alpaca

80% cotton 17% polyamide 3% elastan

Sizes:

Regular

35-38 39-42 43-46









# El Leopardo

80% cotton 17% polyamide 3% elastan

Sizes:

Regular | Low

35-38 39-42 43-46











## Apple Hedgehog

80% cotton 17% polyamide 3% elastan

35-38 39-42 43-46









# Pink Flamingo

80% cotton 17% polyamide 3% elastan







# Egg and Chicken

80% cotton 17% polyamide 3% elastan

Regular | Low







## Forfitter

80% cotton 17% polyamide 3% elastan

Low

Regular | Low







# **Honey Bear**