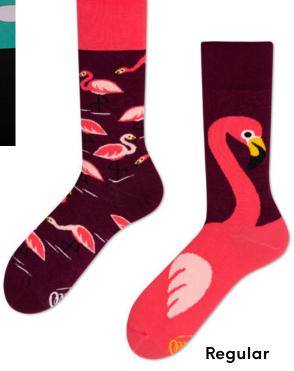

Regular





## The Dinosaurs

80% cotton 17% polyamide 3% elastan

Kids

35-38 39-42 43-46







## Ocean Life

80% cotton 17% polyamide 3% elastan

Sizes:

Regular | Low









#### Bee Bee

80% cotton 17% polyamide 3% elastan

#### Sizes:

Regular | Low | No-Show 35-38 39-42 43-46

Kids 23-26 27-30 31-34





Kids







# The Unicorn

80% cotton 17% polyamide 3% elastan

Sizes:

Regular | Low

35-38 39-42 43-46

23-26 27-30 31-34

Regular







# Fluffy Alpaca

80% cotton 17% polyamide 3% elastan

Sizes:

Regular

35-38 39-42 43-46









# El Leopardo

80% cotton 17% polyamide 3% elastan

Sizes:

Regular | Low

35-38 39-42 43-46











## Apple Hedgehog

80% cotton 17% polyamide 3% elastan

35-38 39-42 43-46









# Pink Flamingo

80% cotton 17% polyamide 3% elastan







# Egg and Chicken

80% cotton 17% polyamide 3% elastan

Regular | Low







## Forfitter

80% cotton 17% polyamide 3% elastan

Low

Regular | Low







# **Honey Bear**

80% cotton 17% polyamide 3% elastan

#### Sizes:

Regular | Low











# Horse Derby

80% cotton 17% polyamide 3% elastan









# Tropical Heat

80% cotton 17% polyamide 3% elastan







## Polar Bear

80% cotton 17% polyamide 3% elastan

35-38 39-42 43-46

23-26 27-30 31-34

Regular



Kids





# Monkey Business

80% cotton 17% polyamide 3% elastan







# Playful Dog

80% cotton 17% polyamide 3% elastan

Regular | Low | No-Show 35-38 39-42 43-46

23-26 27-30 31-34

Regular









Kids





#### The Red Fox

80% cotton 17% polyamide 3% elastan

Sizes:

Regular

35-38 39-42 43-46









# Playful Cat