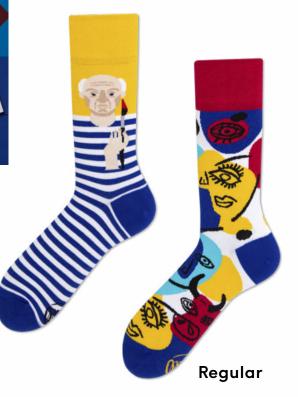

on 17% polyamide 3% elastan

Sizes:









Other stories





#### Namaste

80% cotton 17% polyamide 3% elastan

Sizes:

Regular 35-38 39-42 43-46 Low 35-38 39-42 43-46









#### Over The Rainbow

80% cotton 17% polyamide 3% elastan

Sizes:

Regular Low

Low

35-38 39-42 43-46 35-38 39-42 43-46







#### Just Run

80% cotton 17% polyamide 3% elastan

Sizes:

Regular 35-38 39-42 43-46 Low 35-38 39-42 43-46









# Clue Detective

80% cotton 17% polyamide 3% elastan

Sizes:

Regular







# Dr. Tooth

80% cotton 17% polyamide 3% elastan







#### The Fireman

80% cotton 17% polyamide 3% elastan

35-38 39-42 43-46 23-26 27-30 31-34









# Love Story

80% cotton 17% polyamide 3% elastan

Sizes:

Regular











80% cotton 17% polyamide 3% elastan

Sizes:

Regular | Low









# Salvadorable

80% cotton 17% polyamide 3% elastan











#### **Summer Cactus**

80% cotton 17% polyamide 3% elastan

Sizes:

Regular | Low | No-Show 35-38 39-42 43-46











#### **Plant Lover**

80% cotton 17% polyamide 3% elastan

Sizes:

Regular







# Aloha Vibes

80% cotton 17% polyamide 3% elastan

Low







# Music Notes

80% cotton 17% polyamide 3% elastan

Sizes:

Regular







#### Retro Camera

80% cotton 17% polyamide 3% elastan

Sizes:

Regular







# Football Fan

80% cotton 17% polyamide 3% elastan

Sizes:

Regular | Low

35-38 39-42 43-46

Kids

23-26 27-30 31-34







# The Bicycles

80% cotton 17% polyamide 3% elastan

Sizes:

Regular | Low | No-Show 35-38 39-42 43-46













#### Game Over

80% cotton 17% polyamide 3% elastan

Sizes:

Regular