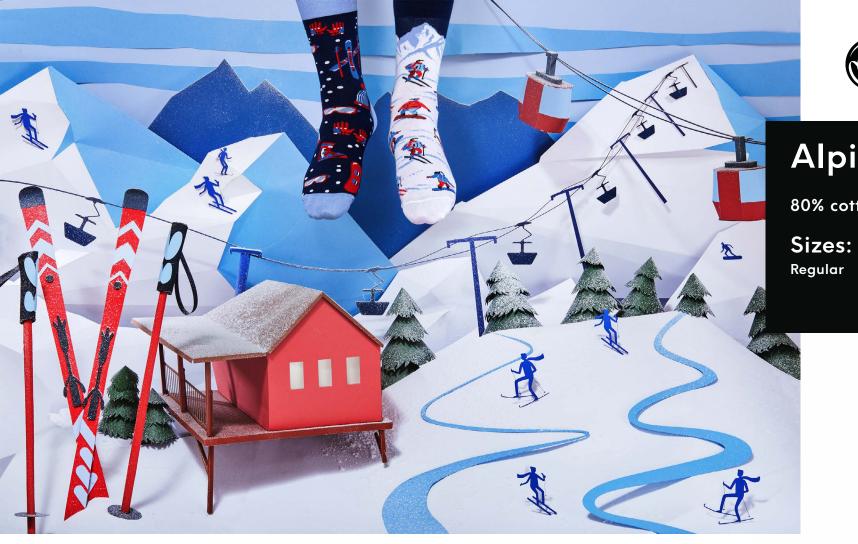

egular | Low







### Asian Dragon

80% cotton 17% polyamide 3% elastan

Sizes:

Regular







### Save the Planet

80% cotton 17% polyamide 3% elastan

Regular | Low

Low







### Formula Racing

80% cotton 17% polyamide 3% elastan

35-38 39-42 43-46

23-26 27-30 31-34









### Yacht Club

80% cotton 17% polyamide 3% elastan







# Safari Trip

80% cotton 17% polyamide 3% elastan

Sizes:







### Back to the 90's

80% cotton 17% polyamide 3% elastan







### Frankenfeet

80% cotton 17% polyamide 3% elastan

Sizes:

Regular







# Lumberjack Life

80% cotton 17% polyamide 3% elastan

Sizes:

Regular







### **Simply The Breast**

80% cotton 17% polyamide 3% elastan

Sizes:

Regular | Low







# **Scout Memory**

80% cotton 17% polyamide 3% elastan

Sizes:

Regular







# Alpine Ski

80% cotton 17% polyamide 3% elastan









X-mas





# Easter Bunny

80% cotton 17% polyamide 3% elastan

Sizes:

Regular Low Kids

35-38 39-42 43-46 35-38 39-42 43-46 23-26 27-30 31-34











#### The Gingerbread Man

80% cotton 17% polyamide 3% elastan







### Sweet X-mas

80% cotton 17% polyamide 3% elastan

Sizes:

Regular

35-38 39-42 43-46

23-26 27-30 31-34

Regular







### The Nutcracker

80% cotton 17% polyamide 3% elastan

Sizes:

Regular

35-38 39-42 43-46

23-26 27-30 31-34

Kids







# Hygge

80% cotton 17% polyamide 3% elastan







# Ice Pinguin

80% cotton 17% polyamide 3% elastan

Sizes:

Regular







### Warm Fox

80% cotton 17% polyamide 3% elastan

Sizes:

Regular







# Warm Rudolph

80% cotton 17% polyamide 3% elastan

Sizes:

Reg