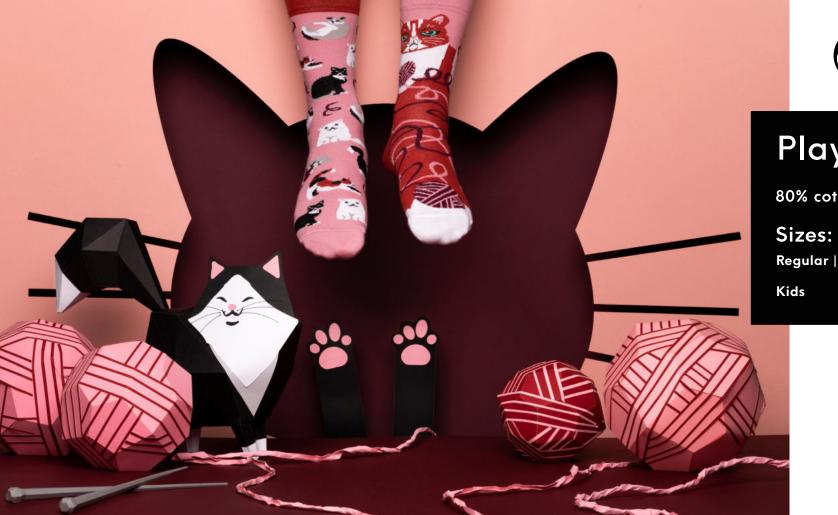

# Playful Cat

80% cotton 17% polyamide 3% elastan

Regular | Low

35-38 39-42 43-46

23-26 27-30 31-34