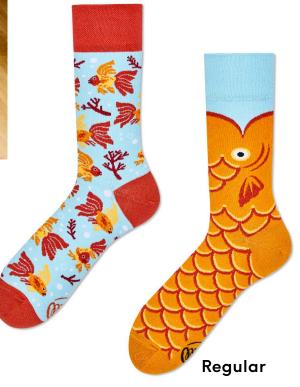

he Red Fox

80% cotton 17% polyamide 3% elastan

Sizes:

Regular

35-38 39-42 43-46









# Playful Cat

80% cotton 17% polyamide 3% elastan

Regular | Low

35-38 39-42 43-46

23-26 27-30 31-34











# Sausage Dog

80% cotton 17% polyamide 3% elastan







#### Frutti di Mare

80% cotton 17% polyamide 3% elastan

#### Sizes:

Regular | Low | No-Show 35-38 39-42 43-46

Kids 23-26 27-30 31-34







# Paradise Parrot

80% cotton 17% polyamide 3% elastan

Regular | Low





Kids

Low



# Sloth Life

80% cotton 17% polyamide 3% elastan

Regular | Low

35-38 39-42 43-46

23-26 27-30 31-34







#### **Sweet Panda**

80% cotton 17% polyamide 3% elastan

Sizes:

Regular | Low

35-38 39-42 43-46

23-26 27-30 31-34











# The Wish Fish

80% cotton 17% polyamide 3% elastan

Sizes:







# The Squirrels

80% cotton 17% polyamide 3% elastan

Sizes:









Other stories





#### Namaste

80% cotton 17% polyamide 3% elastan

Sizes:

Regular 35-38 39-42 43-46 Low 35-38 39-42 43-46









#### Over The Rainbow

80% cotton 17% polyamide 3% elastan

Sizes:

Regular Low

Low

35-38 39-42 43-46 35-38 39-42 43-46







#### Just Run

80% cotton 17% polyamide 3% elastan

Sizes:

Regular 35-38 39-42 43-46 Low 35-38 39-42 43-46









# Clue Detective

80% cotton 17% polyamide 3% elastan

Sizes:

Regular







# Dr. Tooth

80% cotton 17% polyamide 3% elastan







#### The Fireman

80% cotton 17% polyamide 3% elastan

35-38 39-42 43-46 23-26 27-30 31-34









# Love Story

80% cotton 17% polyamide 3% elastan

Sizes:

Regular











80% cotton 17% polyamide 3% ela