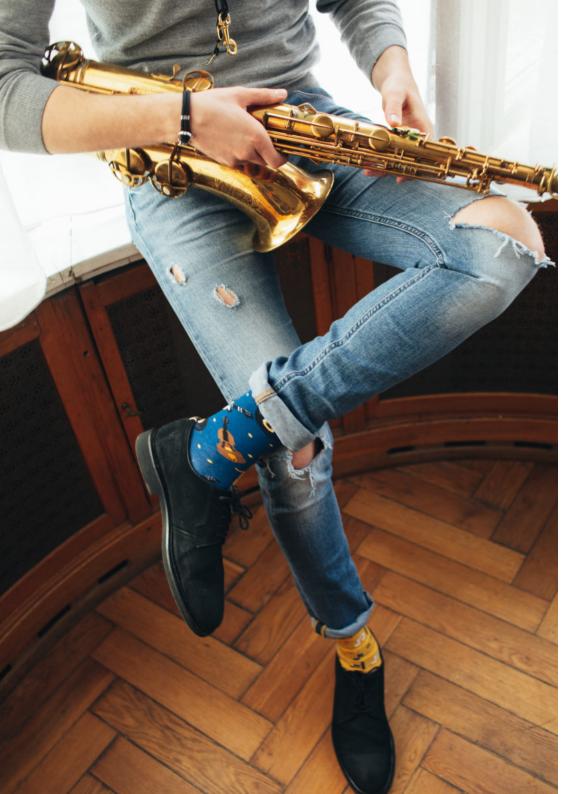

on 17% polyamide 3% elastan

Sizes:

Regular 35-38 39-42 43-46 Low 35-38 39-42 43-46









# Clue Detective

80% cotton 17% polyamide 3% elastan

Sizes:

Regular







# Dr. Tooth

80% cotton 17% polyamide 3% elastan







#### The Fireman

80% cotton 17% polyamide 3% elastan

35-38 39-42 43-46 23-26 27-30 31-34









# Love Story

80% cotton 17% polyamide 3% elastan

Sizes:

Regular











80% cotton 17% polyamide 3% elastan

Sizes:

Regular | Low









# Salvadorable

80% cotton 17% polyamide 3% elastan











#### **Summer Cactus**

80% cotton 17% polyamide 3% elastan

Sizes:

Regular | Low | No-Show 35-38 39-42 43-46











#### **Plant Lover**

80% cotton 17% polyamide 3% elastan

Sizes:

Regular







# Aloha Vibes

80% cotton 17% polyamide 3% elastan

Low







# Music Notes

80% cotton 17% polyamide 3% elastan

Sizes:

Regular







#### Retro Camera

80% cotton 17% polyamide 3% elastan

Sizes:

Regular







# Football Fan

80% cotton 17% polyamide 3% elastan

Sizes:

Regular | Low

35-38 39-42 43-46

Kids

23-26 27-30 31-34







# The Bicycles

80% cotton 17% polyamide 3% elastan

Sizes:

Regular | Low | No-Show 35-38 39-42 43-46













#### Game Over

80% cotton 17% polyamide 3% elastan

Sizes:

Regular | Low

35-38 39-42 43-46

23-26 27-30 31-34











# The Handyman

80% cotton 17% polyamide 3% elastan

Sizes:

Regular | Low







# Nordic Lighthouse

80% cotton 17% polyamide 3% elastan

Sizes:

Regular







# The Book Story

80% cotton 17% polyamide 3% elastan

Sizes:

Regular







#### Adventure Balloon

80% cotton