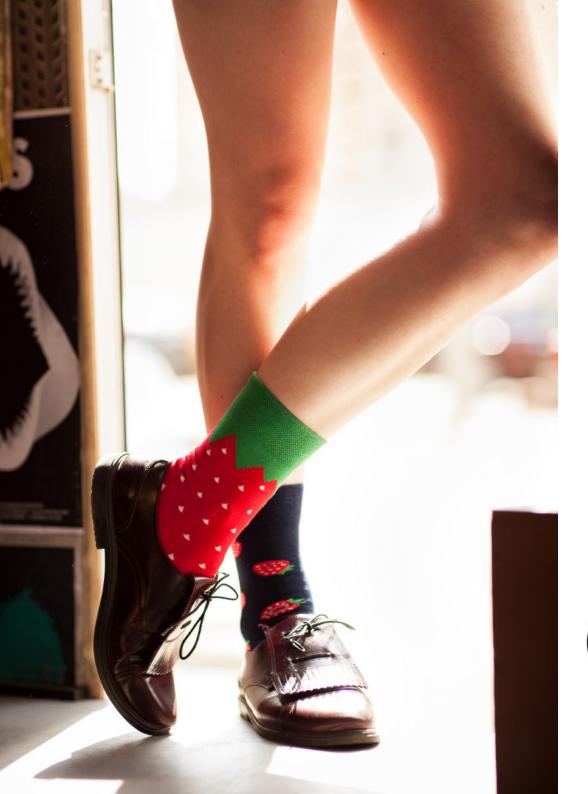

#### Strawberries

80% cotton 17% polyamide 3% elastan

Sizes:

Regular | Low

35-38 39-42 43-46

Kids