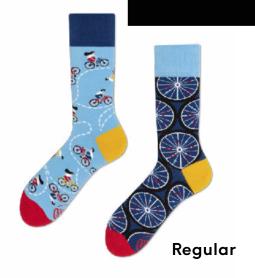

# The Bicycles

80% cotton 17% polyamide 3% elastan

Sizes:

Regular | Low | No-Show 35-38 39-42 43-46