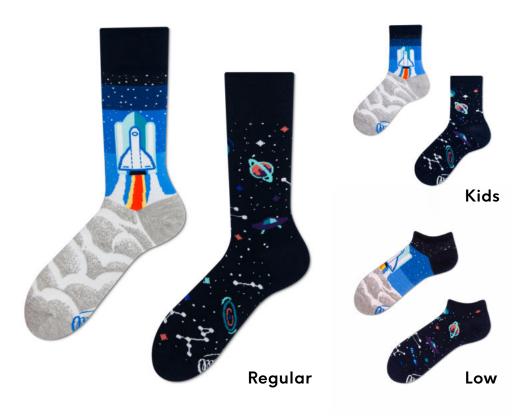

# **Space Trip**

80% cotton 17% polyamide 3% elastan

Sizes:

Regular | Low

35-38 39-42 43-46

Kids

23-26 27-30 31-34