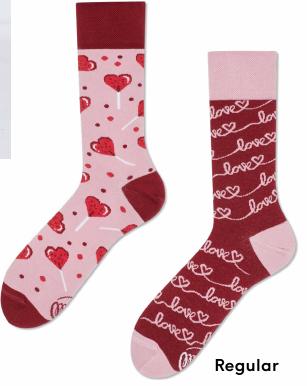

# Love Story

80% cotton 17% polyamide 3% elastan

Sizes:

Regular

80% cotton 17% polyamide 3% elastan

Sizes:

Regular | Low