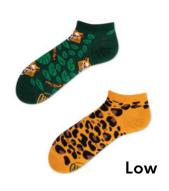

# El Leopardo

80% cotton 17% polyamide 3% elastan

Sizes:

Regular | Low

35-38 39-42 43-46