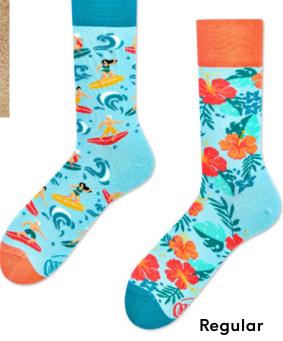

tton 17% polyamide 3% elastan

Sizes:

Regular 35-38 39-42 43-46 Low 35-38 39-42 43-46









# Clue Detective

80% cotton 17% polyamide 3% elastan

Sizes:

Regular







# Dr. Tooth

80% cotton 17% polyamide 3% elastan







#### The Fireman

80% cotton 17% polyamide 3% elastan

35-38 39-42 43-46 23-26 27-30 31-34









# Love Story

80% cotton 17% polyamide 3% elastan

Sizes:

Regular











80% cotton 17% polyamide 3% elastan

Sizes:

Regular | Low









# Salvadorable

80% cotton 17% polyamide 3% elastan











#### **Summer Cactus**

80% cotton 17% polyamide 3% elastan

Sizes:

Regular | Low | No-Show 35-38 39-42 43-46











#### **Plant Lover**

80% cotton 17% polyamide 3% elastan

Sizes:

Regular







# Aloha Vibes

80% cotton 17% polyamide 3% elastan

Low







# Music Notes

80% cotton 17% polyamide 3% elastan

Sizes:

Regular







#### Retro Camera

80% cotton 17% polyamide 3% elastan

Sizes:

Regular







# Football Fan

80% cotton 17% polyamide 3% elastan

Sizes:

Regular | Low

35-38 39-42 43-46

Kids

23-26 27-30 31-34







# The Bicycles

80% cotton 17% polyamide 3% elastan

Sizes:

Regular | Low | No-Show 35-38 39-42 43-46













#### Game Over

80% cotton 17% polyamide 3% elastan

Sizes:

Regular | Low

35-38 39-42 43-46

23-26 27-30 31-34











# The Handyman

80% cotton 17% polyamide 3% elastan

Sizes:

Regular | Low







# Nordic Lighthouse

80% cotton 17% polyamide 3% elastan

Sizes:

Regular







# The Book Story

80% cotton 17% polyamide 3% elastan

Sizes:

Regular







#### Adventure Balloon

80% cotto