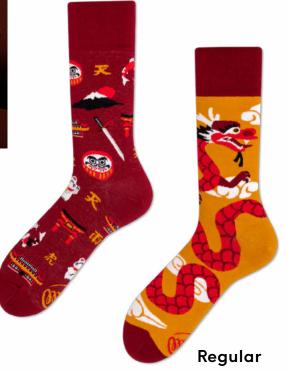

| Low

35-38 39-42 43-46

23-26 27-30 31-34











# The Handyman

80% cotton 17% polyamide 3% elastan

Sizes:

Regular | Low







# Nordic Lighthouse

80% cotton 17% polyamide 3% elastan

Sizes:

Regular







# The Book Story

80% cotton 17% polyamide 3% elastan

Sizes:

Regular







#### Adventure Balloon

80% cotton 17% polyamide 3% elastan

Sizes:

Regular







# **Space Trip**

80% cotton 17% polyamide 3% elastan

Sizes:

Regular | Low

35-38 39-42 43-46

Kids

23-26 27-30 31-34







# The Map

80% cotton 17% polyamide 3% elastan

Sizes:

Regular







### The Traveler

80% cotton 17% polyamide 3% elastan

Sizes:

Regular







### Dr Sock

80% cotton 17% polyamide 3% elastan

Regular | Low







### Asian Dragon

80% cotton 17% polyamide 3% elastan

Sizes:

Regular







### Save the Planet

80% cotton 17% polyamide 3% elastan

Regular | Low

Low







### Formula Racing

80% cotton 17% polyamide 3% elastan

35-38 39-42 43-46

23-26 27-30 31-34









### Yacht Club

80% cotton 17% polyamide 3% elastan







# Safari Trip

80% cotton 17% polyamide 3% elastan

Sizes:







### Back to the 90's

80% cotton 17% polyamide 3% elastan







### Frankenfeet

80% cotton 17% polyamide 3% elastan

Sizes:

Regular







# Lumberjack Life

80% cotton 17% polyamide 3% elastan

Sizes:

Regular







### **Simply The Breast**

80% cotton 17% polyamide 3% elastan

Sizes:

Regular | Low







# **Scout Memory**

80% cotton 17% polyamide 3% elastan

Sizes:

Regular







# Alpine Ski

80% cotton 17% polyamide 3% elastan









X-mas





# Easter Bunny

80