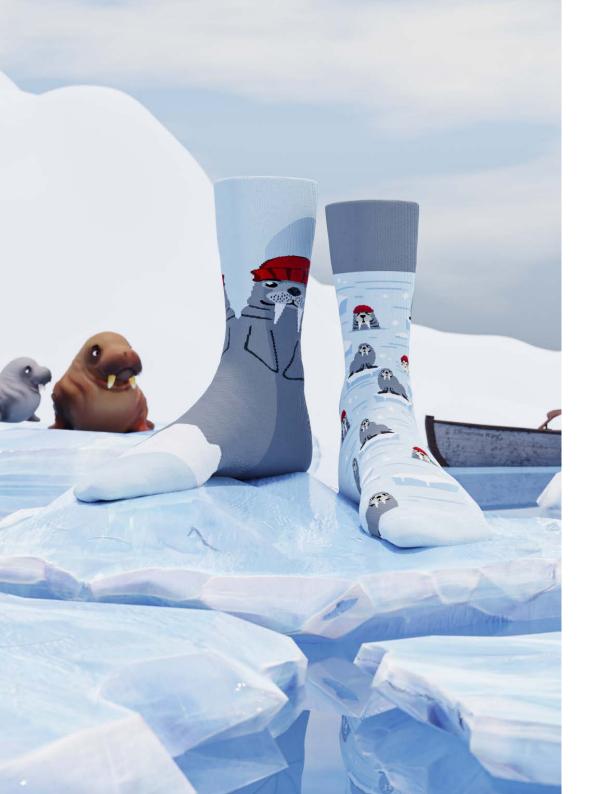

## The Walrus

80% cotton 17% polyamide 3% elastan

Sizes:

Regular

35-38 39-42 43-46

Regular