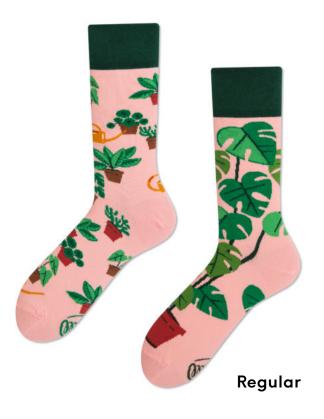

5-38 39-42 43-46 35-38 39-42 43-46







#### Just Run

80% cotton 17% polyamide 3% elastan

Sizes:

Regular 35-38 39-42 43-46 Low 35-38 39-42 43-46









# Clue Detective

80% cotton 17% polyamide 3% elastan

Sizes:

Regular







# Dr. Tooth

80% cotton 17% polyamide 3% elastan







#### The Fireman

80% cotton 17% polyamide 3% elastan

35-38 39-42 43-46 23-26 27-30 31-34









# Love Story

80% cotton 17% polyamide 3% elastan

Sizes:

Regular











80% cotton 17% polyamide 3% elastan

Sizes:

Regular | Low









# Salvadorable

80% cotton 17% polyamide 3% elastan











#### **Summer Cactus**

80% cotton 17% polyamide 3% elastan

Sizes:

Regular | Low | No-Show 35-38 39-42 43-46











#### **Plant Lover**

80% cotton 17% polyamide 3% elastan

Sizes:

Regular







# Aloha Vibes

80% cotton 17% polyamide 3% elastan

Low







# Music Notes

80% cotton 17% polyamide 3% elastan

Sizes:

Regular







#### Retro Camera

80% cotton 17% polyamide 3% elastan

Sizes:

Regular







# Football Fan

80% cotton 17% polyamide 3% elastan

Sizes:

Regular | Low

35-38 39-42 43-46

Kids

23-26 27-30 31-34







# The Bicycles

80% cotton 17% polyamide 3% elastan

Sizes:

Regular | Low | No-Show 35-38 39-42 43-46













#### Game Over

80% cotton 17% polyamide 3% elastan

Sizes:

Regular | Low

35-38 39-42 43-46

23-26 27-30 31-34











# The Handyman

80% cotton 17% polyamide 3% elastan

Sizes:

Regular | Low







# Nordic Lighthouse

80% cotton 17% polyamide 3% elastan

Sizes:

Regular







# The Book Story

80% cotton 17% polyamide 3% el