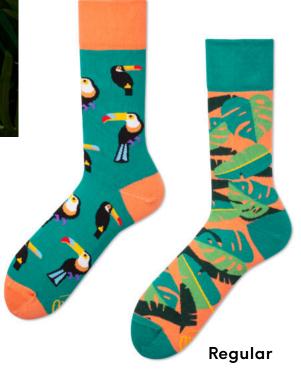

amide 3% elastan

Sizes:

Regular | Low

35-38 39-42 43-46

23-26 27-30 31-34

Regular







# Fluffy Alpaca

80% cotton 17% polyamide 3% elastan

Sizes:

Regular

35-38 39-42 43-46









# El Leopardo

80% cotton 17% polyamide 3% elastan

Sizes:

Regular | Low

35-38 39-42 43-46











## Apple Hedgehog

80% cotton 17% polyamide 3% elastan

35-38 39-42 43-46









# Pink Flamingo

80% cotton 17% polyamide 3% elastan







# Egg and Chicken

80% cotton 17% polyamide 3% elastan

Regular | Low







## Forfitter

80% cotton 17% polyamide 3% elastan

Low

Regular | Low







# **Honey Bear**

80% cotton 17% polyamide 3% elastan

#### Sizes:

Regular | Low











# Horse Derby

80% cotton 17% polyamide 3% elastan









# Tropical Heat

80% cotton 17% polyamide 3% elastan







## Polar Bear

80% cotton 17% polyamide 3% elastan

35-38 39-42 43-46

23-26 27-30 31-34

Regular



Kids





# Monkey Business

80% cotton 17% polyamide 3% elastan







# Playful Dog

80% cotton 17% polyamide 3% elastan

Regular | Low | No-Show 35-38 39-42 43-46

23-26 27-30 31-34

Regular









Kids





#### The Red Fox

80% cotton 17% polyamide 3% elastan

Sizes:

Regular

35-38 39-42 43-46









# Playful Cat

80% cotton 17% polyamide 3% elastan

Regular | Low

35-38 39-42 43-46

23-26 27-30 31-34











# Sausage Dog

80% cotton 17% polyamide 3% elastan







#### Frutti di Mare

80% cotton 17% polyamide 3% elastan

#### Sizes:

Regular | Low | No-Show 35-38 39-42 43-46

Kids 23-26 27-30 31-34







# Paradise Parrot

80% cotton 17% polyamide 3% elastan

Regular