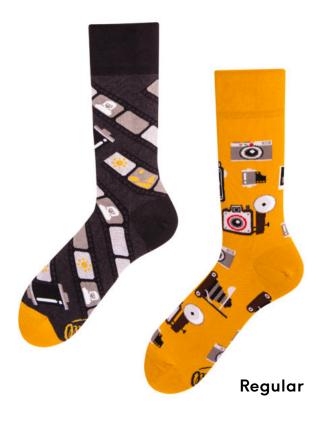

es:

Regular







# Dr. Tooth

80% cotton 17% polyamide 3% elastan







#### The Fireman

80% cotton 17% polyamide 3% elastan

35-38 39-42 43-46 23-26 27-30 31-34









# Love Story

80% cotton 17% polyamide 3% elastan

Sizes:

Regular











80% cotton 17% polyamide 3% elastan

Sizes:

Regular | Low









# Salvadorable

80% cotton 17% polyamide 3% elastan











#### **Summer Cactus**

80% cotton 17% polyamide 3% elastan

Sizes:

Regular | Low | No-Show 35-38 39-42 43-46











#### **Plant Lover**

80% cotton 17% polyamide 3% elastan

Sizes:

Regular







# Aloha Vibes

80% cotton 17% polyamide 3% elastan

Low







# Music Notes

80% cotton 17% polyamide 3% elastan

Sizes:

Regular







#### Retro Camera

80% cotton 17% polyamide 3% elastan

Sizes:

Regular







# Football Fan

80% cotton 17% polyamide 3% elastan

Sizes:

Regular | Low

35-38 39-42 43-46

Kids

23-26 27-30 31-34







# The Bicycles

80% cotton 17% polyamide 3% elastan

Sizes:

Regular | Low | No-Show 35-38 39-42 43-46













#### Game Over

80% cotton 17% polyamide 3% elastan

Sizes:

Regular | Low

35-38 39-42 43-46

23-26 27-30 31-34











# The Handyman

80% cotton 17% polyamide 3% elastan

Sizes:

Regular | Low







# Nordic Lighthouse

80% cotton 17% polyamide 3% elastan

Sizes:

Regular







# The Book Story

80% cotton 17% polyamide 3% elastan

Sizes:

Regular







#### Adventure Balloon

80% cotton 17% polyamide 3% elastan

Sizes:

Regular







# **Space Trip**

80% cotton 17% polyamide 3% elastan

Sizes:

Regular | Low

35-38 39-42 43-46

Kids