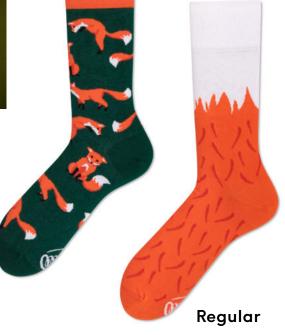

#### The Red Fox

80% cotton 17% polyamide 3% elastan

Sizes:

Regular

35-38 39-42 43-46