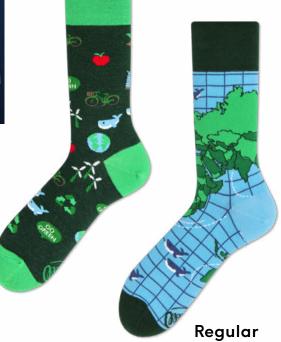

% polyamide 3% elastan

Sizes:

Regular | Low







# Nordic Lighthouse

80% cotton 17% polyamide 3% elastan

Sizes:

Regular







# The Book Story

80% cotton 17% polyamide 3% elastan

Sizes:

Regular







#### Adventure Balloon

80% cotton 17% polyamide 3% elastan

Sizes:

Regular







# **Space Trip**

80% cotton 17% polyamide 3% elastan

Sizes:

Regular | Low

35-38 39-42 43-46

Kids

23-26 27-30 31-34







# The Map

80% cotton 17% polyamide 3% elastan

Sizes:

Regular







### The Traveler

80% cotton 17% polyamide 3% elastan

Sizes:

Regular







### Dr Sock

80% cotton 17% polyamide 3% elastan

Regular | Low







### Asian Dragon

80% cotton 17% polyamide 3% elastan

Sizes:

Regular







### Save the Planet

80% cotton 17% polyamide 3% elastan

Regular | Low

Low







### Formula Racing

80% cotton 17% polyamide 3% elastan

35-38 39-42 43-46

23-26 27-30 31-34









### Yacht Club

80% cotton 17% polyamide 3% elastan







# Safari Trip

80% cotton 17% polyamide 3% elastan

Sizes:







### Back to the 90's

80% cotton 17% polyamide 3% elastan







### Frankenfeet

80% cotton 17% polyamide 3% elastan

Sizes:

Regular







# Lumberjack Life

80% cotton 17% polyamide 3% elastan

Sizes:

Regular







### **Simply The Breast**

80% cotton 17% polyamide 3% elastan

Sizes:

Regular | Low







# **Scout Memory**

80% cotton 17% polyamide 3% elastan

Sizes:

Regular







# Alpine Ski

80% cotton 17% polyamide 3% elastan









X-mas





# Easter Bunny

80% cotton 17% polyamide 3% elastan

Sizes:

Regular Low Kids

35-38 39-42 43-46 35-38