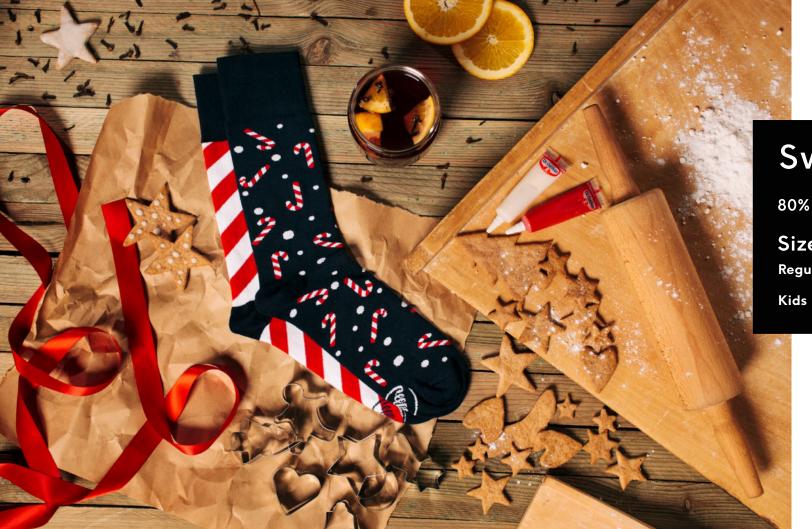

### Sweet X-mas

80% cotton 17% polyamide 3% elastan

Sizes:

Regular

35-38 39-42 43-46

23-26 27-30 31-34

Regular