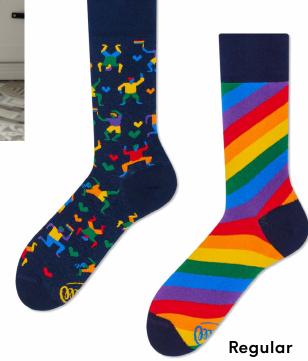

#### Over The Rainbow

80% cotton 17% polyamide 3% elastan

Sizes:

Regular Low

Low

35-38 39-42 43-46 35-38 39-42 43-46