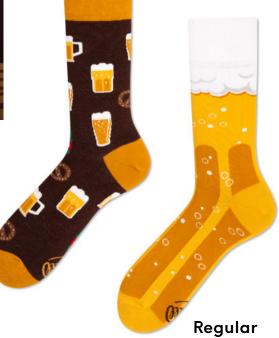

## Craft Beer

80% cotton 17% polyamide 3% elastan

Regular | Low | No-Show 35-38 39-42 43-46