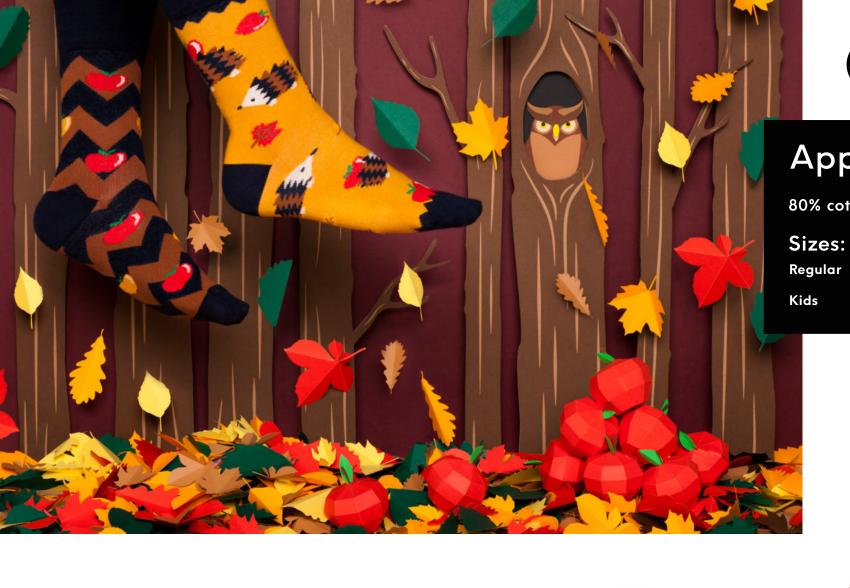

% polyamide 3% elastan

Kids

35-38 39-42 43-46







## The Walrus

80% cotton 17% polyamide 3% elastan

Sizes:

Regular

35-38 39-42 43-46



Regular





## The Dinosaurs

80% cotton 17% polyamide 3% elastan

Kids

35-38 39-42 43-46







## Ocean Life

80% cotton 17% polyamide 3% elastan

Sizes:

Regular | Low









#### Bee Bee

80% cotton 17% polyamide 3% elastan

#### Sizes:

Regular | Low | No-Show 35-38 39-42 43-46

Kids 23-26 27-30 31-34





Kids







# The Unicorn

80% cotton 17% polyamide 3% elastan

Sizes:

Regular | Low

35-38 39-42 43-46

23-26 27-30 31-34

Regular







# Fluffy Alpaca

80% cotton 17% polyamide 3% elastan

Sizes:

Regular

35-38 39-42 43-46









# El Leopardo

80% cotton 17% polyamide 3% elastan

Sizes:

Regular | Low

35-38 39-42 43-46











## Apple Hedgehog

80% cotton 17% polyamide 3% elastan

35-38 39-42 43-46









# Pink Flamingo

80% cotton 17% polyamide 3% elastan







# Egg and Chicken

80% cotton 17% polyamide 3% elastan

Regular | Low







## Forfitter

80% cotton 17% polyamide 3% elastan

Low

Regular | Low







# **Honey Bear**

80% cotton 17% polyamide 3% elastan

#### Sizes:

Regular | Low











# Horse Derby

80% cotton 17% polyamide 3% elastan









# Tropical Heat

80% cotton 17% polyamide 3% elastan







## Polar Bear

80% cotton 17% polyamide 3% elastan

35-38 39-42 43-46

23-26 27-30 31-34

Regular



Kids





# Monkey Business

80% cotton 17% polyamide 3% elastan







# Playful Dog

80% cotton 17% polyamide 3% elastan

Regular | Low | No-Show 35-38 39-42 43-46

23-26 27-30 31-34