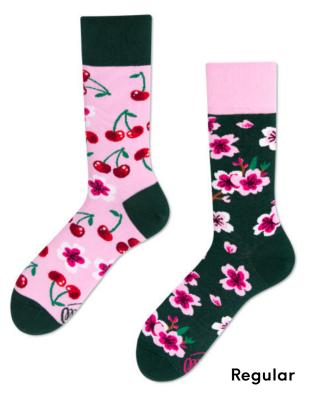

# Cherry Blossom

80% cotton 17% polyamide 3% elastan

Sizes:

Regular | Low

Animals