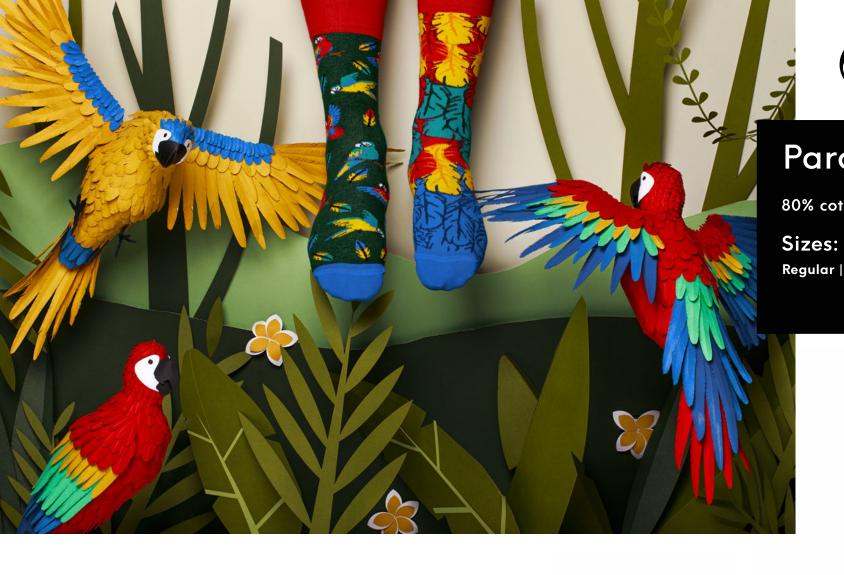

# Paradise Parrot

80% cotton 17% polyamide 3% elastan

Regular | Low

Kids

Low