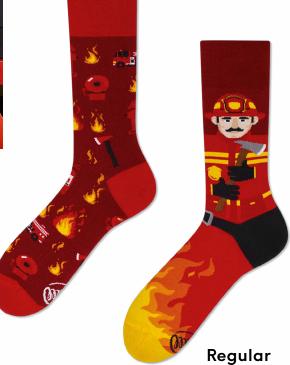

#### The Fireman

80% cotton 17% polyamide 3% elastan

35-38 39-42 43-46 23-26 27-30 31-34