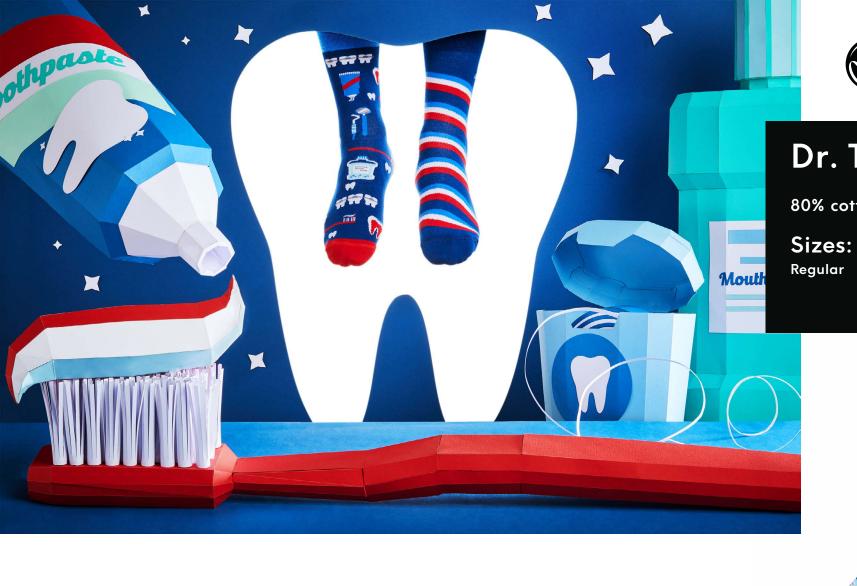

amide 3% elastan

Regular | Low

35-38 39-42 43-46

23-26 27-30 31-34







#### **Sweet Panda**

80% cotton 17% polyamide 3% elastan

Sizes:

Regular | Low

35-38 39-42 43-46

23-26 27-30 31-34











# The Wish Fish

80% cotton 17% polyamide 3% elastan

Sizes:







# The Squirrels

80% cotton 17% polyamide 3% elastan

Sizes:









Other stories





#### Namaste

80% cotton 17% polyamide 3% elastan

Sizes:

Regular 35-38 39-42 43-46 Low 35-38 39-42 43-46









#### Over The Rainbow

80% cotton 17% polyamide 3% elastan

Sizes:

Regular Low

Low

35-38 39-42 43-46 35-38 39-42 43-46







#### Just Run

80% cotton 17% polyamide 3% elastan

Sizes:

Regular 35-38 39-42 43-46 Low 35-38 39-42 43-46









# Clue Detective

80% cotton 17% polyamide 3% elastan

Sizes:

Regular







# Dr. Tooth

80% cotton 17% polyamide 3% elastan







#### The Fireman

80% cotton 17% polyamide 3% elastan

35-38 39-42 43-46 23-26 27-30 31-34









# Love Story

80% cotton 17% polyamide 3% elastan

Sizes:

Regular











80% cotton 17% polyamide 3% elastan

Sizes:

Regular | Low









# Salvadorable

80% cotton 17% polyamide 3% elastan











#### **Summer Cactus**

80% cotton 17% polyamide 3% elastan

Sizes:

Regular | Low | No-Show 35-38 39-42 43-46











#### **Plant Lover**

80% cotton 17% polyamide 3% elastan

Sizes:

Regular







# Aloha Vibes

80% cotton 17% polyamide 3% elastan

Low







# Music Notes

80% cotton 17% polyamide 3% elastan

Sizes:

Regular







#### Retro Camera

80% cotton 17% polyamide 3% elastan

Sizes:

Regular







# Football