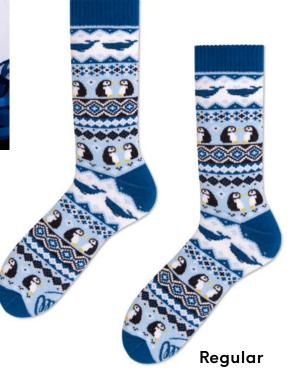

80% cotton 17% polyamide 3% elastan

Sizes:

Regular | Low







# **Scout Memory**

80% cotton 17% polyamide 3% elastan

Sizes:

Regular







# Alpine Ski

80% cotton 17% polyamide 3% elastan









X-mas





# Easter Bunny

80% cotton 17% polyamide 3% elastan

Sizes:

Regular Low Kids

35-38 39-42 43-46 35-38 39-42 43-46 23-26 27-30 31-34











#### The Gingerbread Man

80% cotton 17% polyamide 3% elastan







### Sweet X-mas

80% cotton 17% polyamide 3% elastan

Sizes:

Regular

35-38 39-42 43-46

23-26 27-30 31-34

Regular







### The Nutcracker

80% cotton 17% polyamide 3% elastan

Sizes:

Regular

35-38 39-42 43-46

23-26 27-30 31-34

Kids







# Hygge

80% cotton 17% polyamide 3% elastan







# Ice Pinguin

80% cotton 17% polyamide 3% elastan

Sizes:

Regular







### Warm Fox

80% cotton 17% polyamide 3% elastan

Sizes:

Regular







# Warm Rudolph

80% cotton 17% polyamide 3% elastan

Sizes:

Regular