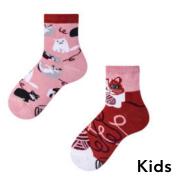

# Playful Cat

80% cotton 17% polyamide 3% elastan

Regular | Low

35-38 39-42 43-46

23-26 27-30 31-34