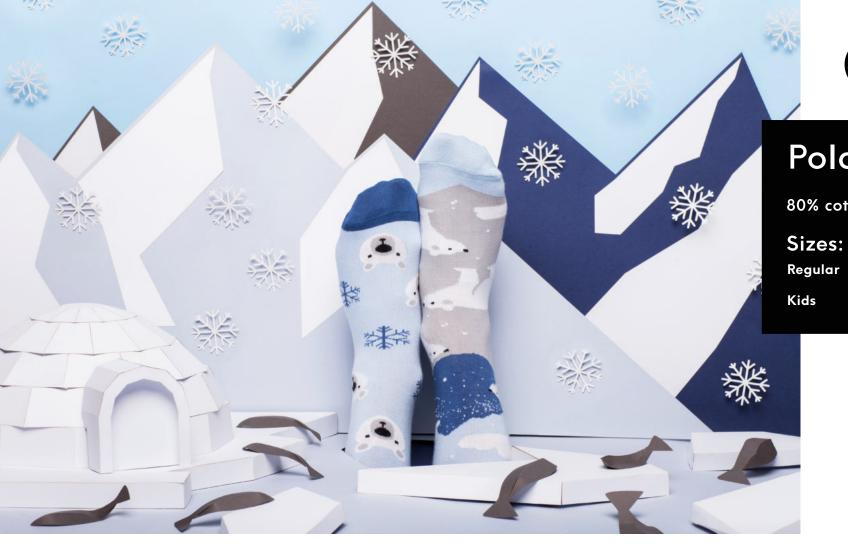

## Polar Bear

80% cotton 17% polyamide 3% elastan

35-38 39-42 43-46

23-26 27-30 31-34

Regular

Kids