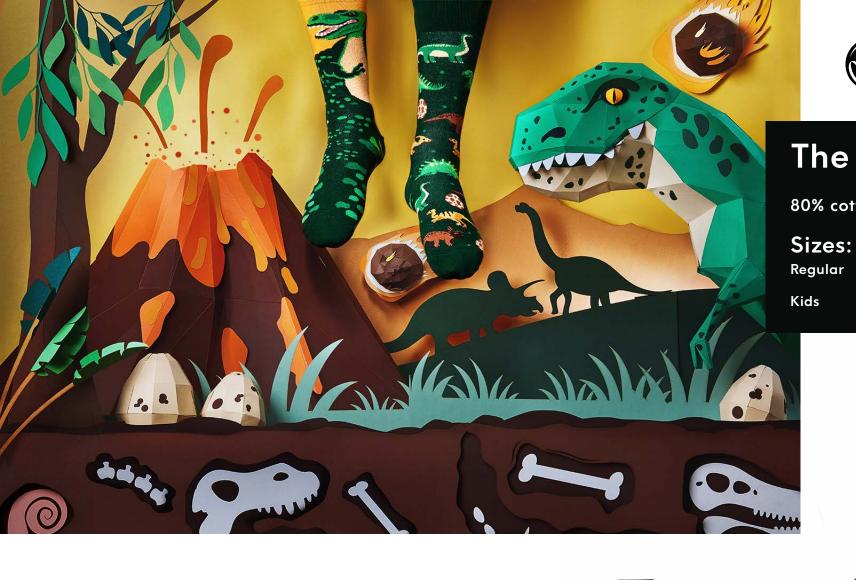

39-42 43-46









#### Green Avocado

80% cotton 17% polyamide 3% elastan

Sizes:

Regular







#### Coffee Lover

80% cotton 17% polyamide 3% elastan

Sizes:

Regular







# Dark Espresso

80% cotton 17% polyamide 3% elastan

Sizes:

Regular







# Cherry Blossom

80% cotton 17% polyamide 3% elastan

Sizes:

Regular | Low











Animals





## **Bath Ducks**

80% cotton 17% polyamide 3% elastan

Kids

35-38 39-42 43-46 23-26 27-30 31-34







#### **Otter Stories**

80% cotton 17% polyamide 3% elastan

#### Sizes:

Regular Low Kids

35-38 39-42 43-46 35-38 39-42 43-46 23-26 27-30 31-34











# Owly Moly

80% cotton 17% polyamide 3% elastan

Kids

35-38 39-42 43-46







## The Walrus

80% cotton 17% polyamide 3% elastan

Sizes:

Regular

35-38 39-42 43-46



Regular





## The Dinosaurs

80% cotton 17% polyamide 3% elastan

Kids

35-38 39-42 43-46







## Ocean Life

80% cotton 17% polyamide 3% elastan

Sizes:

Regular | Low









#### Bee Bee

80% cotton 17% polyamide 3% elastan

#### Sizes:

Regular | Low | No-Show 35-38 39-42 43-46

Kids 23-26 27-30 31-34





Kids







# The Unicorn

80% cotton 17% polyamide 3% elastan

Sizes:

Regular | Low

35-38 39-42 43-46

23-26 27-30 31-34

Regular







# Fluffy Alpaca

80% cotton 17% polyamide 3% elastan

Sizes:

Regular

35-38 39-42 43-46









# El Leopardo

80% cotton 17% polyamide 3% elastan

Sizes:

Regular | Low

35-38 39-42 43-46











## Apple Hedgehog

80% cotton 17% polyamide 3% elastan

35-38 39-42 43-46









# Pink Flamingo

80% cotton 17% polyamide 3% elastan







# Egg a