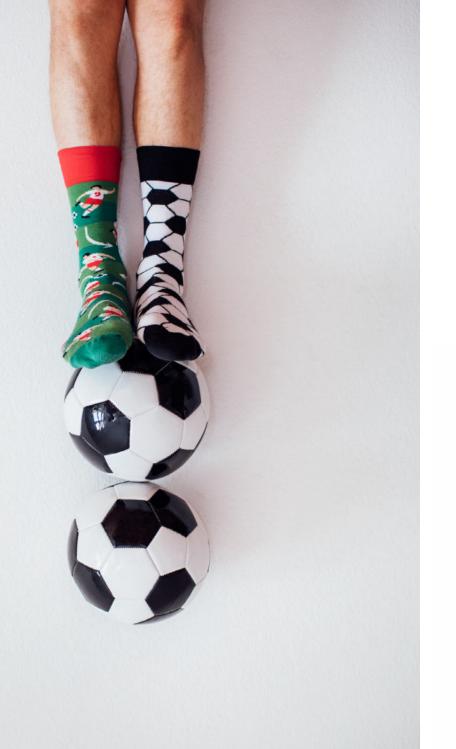

# Football Fan

80% cotton 17% polyamide 3% elastan

Sizes:

Regular | Low

35-38 39-42 43-46

Kids

23-26 27-30 31-34