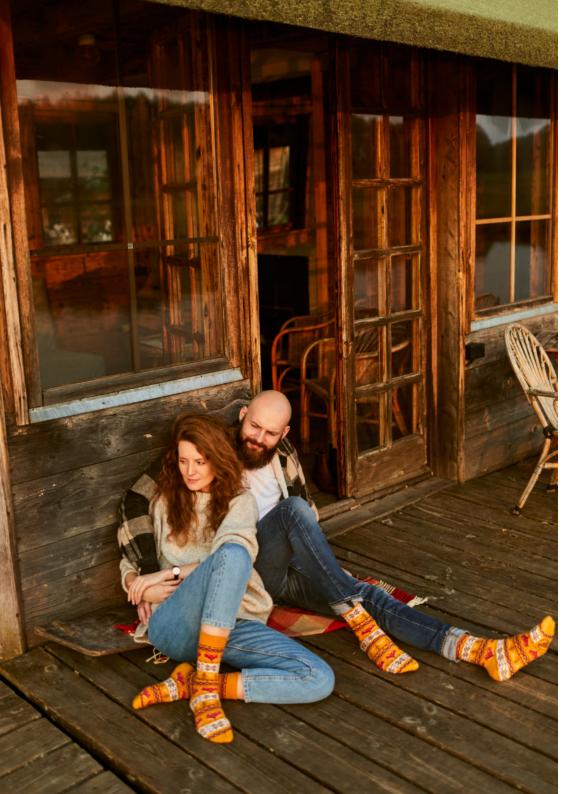

#### The Red Fox

80% cotton 17% polyamide 3% elastan

Sizes:

Regular

35-38 39-42 43-46