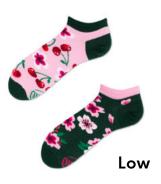

# Cherry Blossom

80% cotton 17% polyamide 3% elastan

Sizes:

Regular | Low

Animals