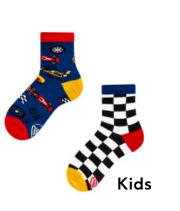

### Formula Racing

80% cotton 17% polyamide 3% elastan

35-38 39-42 43-46

23-26 27-30 31-34