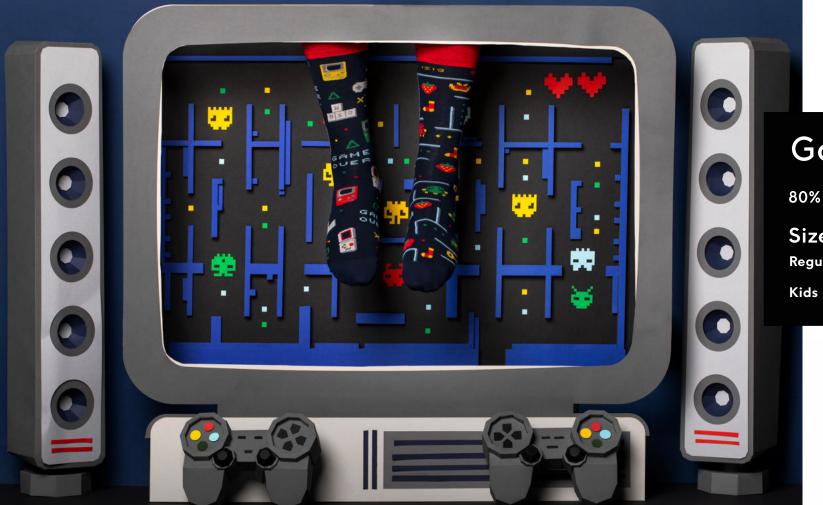

#### Game Over

80% cotton 17% polyamide 3% elastan

Sizes:

Regular | Low

35-38 39-42 43-46

23-26 27-30 31-34