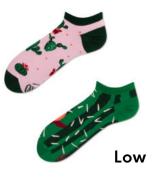

#### **Summer Cactus**

80% cotton 17% polyamide 3% elastan

Sizes:

Regular | Low | No-Show 35-38 39-42 43-46