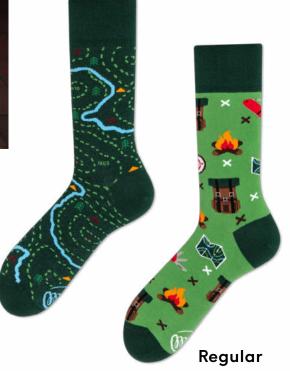

-42 43-46

Kids

23-26 27-30 31-34







# The Bicycles

80% cotton 17% polyamide 3% elastan

Sizes:

Regular | Low | No-Show 35-38 39-42 43-46













#### Game Over

80% cotton 17% polyamide 3% elastan

Sizes:

Regular | Low

35-38 39-42 43-46

23-26 27-30 31-34











# The Handyman

80% cotton 17% polyamide 3% elastan

Sizes:

Regular | Low







# Nordic Lighthouse

80% cotton 17% polyamide 3% elastan

Sizes:

Regular







# The Book Story

80% cotton 17% polyamide 3% elastan

Sizes:

Regular







#### Adventure Balloon

80% cotton 17% polyamide 3% elastan

Sizes:

Regular







# **Space Trip**

80% cotton 17% polyamide 3% elastan

Sizes:

Regular | Low

35-38 39-42 43-46

Kids

23-26 27-30 31-34







# The Map

80% cotton 17% polyamide 3% elastan

Sizes:

Regular







### The Traveler

80% cotton 17% polyamide 3% elastan

Sizes:

Regular







### Dr Sock

80% cotton 17% polyamide 3% elastan

Regular | Low







### Asian Dragon

80% cotton 17% polyamide 3% elastan

Sizes:

Regular







### Save the Planet

80% cotton 17% polyamide 3% elastan

Regular | Low

Low







### Formula Racing

80% cotton 17% polyamide 3% elastan

35-38 39-42 43-46

23-26 27-30 31-34









### Yacht Club

80% cotton 17% polyamide 3% elastan







# Safari Trip

80% cotton 17% polyamide 3% elastan

Sizes:







### Back to the 90's

80% cotton 17% polyamide 3% elastan







### Frankenfeet

80% cotton 17% polyamide 3% elastan

Sizes:

Regular







# Lumberjack Life

80% cotton 17% polyamide 3% elastan

Sizes:

Regular







### **Simply The Breast**

80% cot