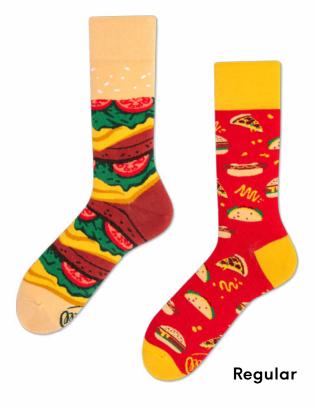

Food





#### Tutti Frutti

80% cotton 17% polyamide 3% elastan

Sizes:

Regular | Low

35-38 39-42 43-46

Kids







## The Lemons

80% cotton 17% polyamide 3% elastan

Sizes:

Regular | Low

35-38 39-42 43-46

Kids







#### **Fast Foot**

80% cotton 17% polyamide 3% elastan

Sizes:

Regular | Low









#### Strawberries

80% cotton 17% polyamide 3% elastan

Sizes:

Regular | Low

35-38 39-42 43-46

Kids







#### Watermelon Splash

80% cotton 17% polyamide 3% elastan

#### Sizes:

Regular | Low | No-Show 35-38 39-42 43-46

Kids 23-26 27-30 31-34







## Craft Beer

80% cotton 17% polyamide 3% elastan

Regular | Low | No-Show 35-38 39-42 43-46









#### Green Avocado

80% cotton 17% polyamide 3% elastan

Sizes:

Regular







#### Coffee Lover

80% cotton 17% polyamide 3% elastan

Sizes:

Regular







# Dark Espresso

80% cotton 17% polyamide 3% elastan

Sizes:

Regular







# Cherry Blossom

80% cotton 17% polyamide 3% elastan

Sizes:

Regular | Low











Animals





## **Bath Ducks**

80% cotton 17% polyamide 3% elastan

Kids

35-38 39-42 43-46 23-26 27-30 31-