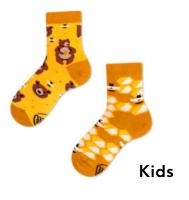

# **Honey Bear**

80% cotton 17% polyamide 3% elastan

#### Sizes:

Regular | Low