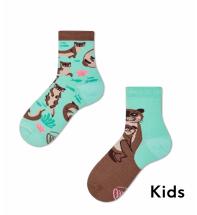

polyamide 3% elastan

#### Sizes:

Regular | Low | No-Show 35-38 39-42 43-46

Kids 23-26 27-30 31-34







## Craft Beer

80% cotton 17% polyamide 3% elastan

Regular | Low | No-Show 35-38 39-42 43-46









#### Green Avocado

80% cotton 17% polyamide 3% elastan

Sizes:

Regular







#### Coffee Lover

80% cotton 17% polyamide 3% elastan

Sizes:

Regular







# Dark Espresso

80% cotton 17% polyamide 3% elastan

Sizes:

Regular







# Cherry Blossom

80% cotton 17% polyamide 3% elastan

Sizes:

Regular | Low











Animals





## **Bath Ducks**

80% cotton 17% polyamide 3% elastan

Kids

35-38 39-42 43-46 23-26 27-30 31-34







#### **Otter Stories**

80% cotton 17% polyamide 3% elastan

#### Sizes:

Regular Low Kids

35-38 39-42 43-46 35-38 39-42 43-46 23-26 27-30 31-34











# Owly Moly

80% cotton 17% polyamide 3% elastan

Kids

35-38 39-42 43-46







## The Walrus

80% cotton 17% polyamide 3% elastan

Sizes:

Regular

35-38 39-42 43-46



Regular





## The Dinosaurs

80% cotton 17% polyamide 3% elastan

Kids

35-38 39-42 43-46







## Ocean Life

80% cotton 17% polyamide 3% elastan

Sizes:

Regular | Low









#### Bee Bee

80% cotton 17% polyamide 3% elastan

#### Sizes:

Regular | Low | No-Show 35-38 39-42 43-46

Kids 23-26 27-30 31-34





Kids







# The Unicorn

80% cotton 17% polyamide 3% elastan

Sizes:

Regular | Low

35-38 39-42 43-46

23-26 27-30 31-34

Regular







# Fluffy Alpaca

80% cotton 17% polyamide 3% elastan

Sizes:

Regular

35-38 39-42 43-46









# El Leopardo

80% cotton 17% polyamide 3% elastan

Sizes:

Regu