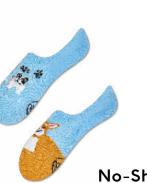

edgehog

80% cotton 17% polyamide 3% elastan

35-38 39-42 43-46









# Pink Flamingo

80% cotton 17% polyamide 3% elastan







# Egg and Chicken

80% cotton 17% polyamide 3% elastan

Regular | Low







## Forfitter

80% cotton 17% polyamide 3% elastan

Low

Regular | Low







# **Honey Bear**

80% cotton 17% polyamide 3% elastan

#### Sizes:

Regular | Low











# Horse Derby

80% cotton 17% polyamide 3% elastan









# Tropical Heat

80% cotton 17% polyamide 3% elastan







## Polar Bear

80% cotton 17% polyamide 3% elastan

35-38 39-42 43-46

23-26 27-30 31-34

Regular



Kids





# Monkey Business

80% cotton 17% polyamide 3% elastan







# Playful Dog

80% cotton 17% polyamide 3% elastan

Regular | Low | No-Show 35-38 39-42 43-46

23-26 27-30 31-34

Regular









Kids





#### The Red Fox

80% cotton 17% polyamide 3% elastan

Sizes:

Regular

35-38 39-42 43-46









# Playful Cat

80% cotton 17% polyamide 3% elastan

Regular | Low

35-38 39-42 43-46

23-26 27-30 31-34











# Sausage Dog

80% cotton 17% polyamide 3% elastan







#### Frutti di Mare

80% cotton 17% polyamide 3% elastan

#### Sizes:

Regular | Low | No-Show 35-38 39-42 43-46

Kids 23-26 27-30 31-34







# Paradise Parrot

80% cotton 17% polyamide 3% elastan

Regular | Low





Kids

Low



# Sloth Life

80% cotton 17% polyamide 3% elastan

Regular | Low

35-38 39-42 43-46

23-26 27-30 31-34







#### **Sweet Panda**

80% cotton 17% polyamide 3% elastan

Sizes:

Regular | Low

35-38 39-42 43-46

23-26 27-30 31-34











# The Wish Fish

80% cotton 17% polyamide