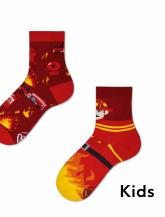

#### The Fireman

80% cotton 17% polyamide 3% elastan

35-38 39-42 43-46 23-26 27-30 31-34