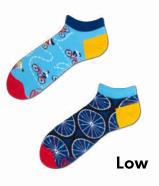

# The Bicycles

80% cotton 17% polyamide 3% elastan

Sizes:

Regular | Low | No-Show 35-38 39-42 43-46