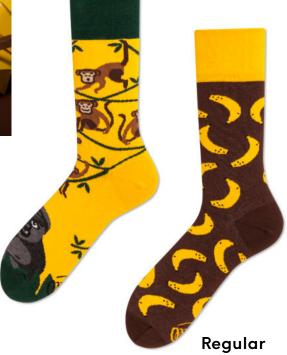

-42 43-46









# El Leopardo

80% cotton 17% polyamide 3% elastan

Sizes:

Regular | Low

35-38 39-42 43-46











## Apple Hedgehog

80% cotton 17% polyamide 3% elastan

35-38 39-42 43-46









# Pink Flamingo

80% cotton 17% polyamide 3% elastan







# Egg and Chicken

80% cotton 17% polyamide 3% elastan

Regular | Low







## Forfitter

80% cotton 17% polyamide 3% elastan

Low

Regular | Low







# **Honey Bear**

80% cotton 17% polyamide 3% elastan

#### Sizes:

Regular | Low











# Horse Derby

80% cotton 17% polyamide 3% elastan









# Tropical Heat

80% cotton 17% polyamide 3% elastan







## Polar Bear

80% cotton 17% polyamide 3% elastan

35-38 39-42 43-46

23-26 27-30 31-34

Regular



Kids





# Monkey Business

80% cotton 17% polyamide 3% elastan







# Playful Dog

80% cotton 17% polyamide 3% elastan

Regular | Low | No-Show 35-38 39-42 43-46

23-26 27-30 31-34

Regular









Kids





#### The Red Fox

80% cotton 17% polyamide 3% elastan

Sizes:

Regular

35-38 39-42 43-46









# Playful Cat

80% cotton 17% polyamide 3% elastan

Regular | Low

35-38 39-42 43-46

23-26 27-30 31-34











# Sausage Dog

80% cotton 17% polyamide 3% elastan







#### Frutti di Mare

80% cotton 17% polyamide 3% elastan

#### Sizes:

Regular | Low | No-Show 35-38 39-42 43-46

Kids 23-26 27-30 31-34







# Paradise Parrot

80% cotton 17% polyamide 3% elastan

Regular | Low





Kids

Low



# Sloth Life

80% cotton 17% polyamide 3% elastan

Regular | Low

35-38 39-42 43-46

23-26 27-30 31-34







#### **Sweet Panda**

80% cotton 17% po