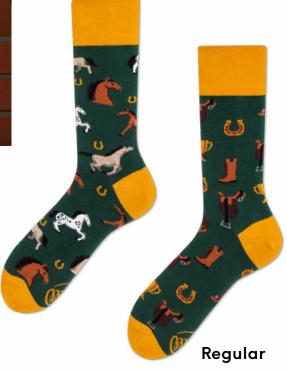

7-30 31-34





Kids







# The Unicorn

80% cotton 17% polyamide 3% elastan

Sizes:

Regular | Low

35-38 39-42 43-46

23-26 27-30 31-34

Regular







# Fluffy Alpaca

80% cotton 17% polyamide 3% elastan

Sizes:

Regular

35-38 39-42 43-46









# El Leopardo

80% cotton 17% polyamide 3% elastan

Sizes:

Regular | Low

35-38 39-42 43-46











## Apple Hedgehog

80% cotton 17% polyamide 3% elastan

35-38 39-42 43-46









# Pink Flamingo

80% cotton 17% polyamide 3% elastan







# Egg and Chicken

80% cotton 17% polyamide 3% elastan

Regular | Low







## Forfitter

80% cotton 17% polyamide 3% elastan

Low

Regular | Low







# **Honey Bear**

80% cotton 17% polyamide 3% elastan

#### Sizes:

Regular | Low











# Horse Derby

80% cotton 17% polyamide 3% elastan









# Tropical Heat

80% cotton 17% polyamide 3% elastan







## Polar Bear

80% cotton 17% polyamide 3% elastan

35-38 39-42 43-46

23-26 27-30 31-34

Regular



Kids





# Monkey Business

80% cotton 17% polyamide 3% elastan







# Playful Dog

80% cotton 17% polyamide 3% elastan

Regular | Low | No-Show 35-38 39-42 43-46

23-26 27-30 31-34

Regular









Kids





#### The Red Fox

80% cotton 17% polyamide 3% elastan

Sizes:

Regular

35-38 39-42 43-46









# Playful Cat

80% cotton 17% polyamide 3% elastan

Regular | Low

35-38 39-42 43-46

23-26 27-30 31-34











# Sausage Dog

80% cotton 17% polyamide 3% elastan







#### Frutti di Mare

80% cotton 17% polyamide 3% elastan

#### Sizes:

Regular | Low | No-Show 35-38 39-42 43-46

Kids 23-26 27-30 31-34







#