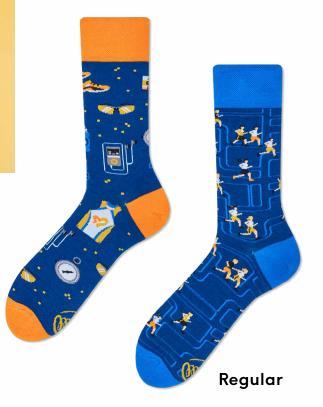

#### Just Run

80% cotton 17% polyamide 3% elastan

Sizes:

Regular 35-38 39-42 43-46 Low 35-38 39-42 43-46