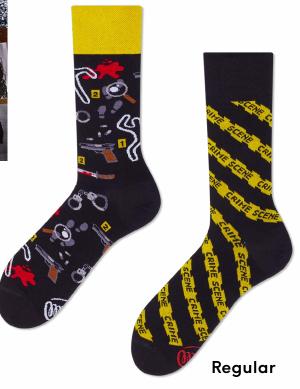

lyamide 3% elastan

Regular | Low

35-38 39-42 43-46

23-26 27-30 31-34







#### **Sweet Panda**

80% cotton 17% polyamide 3% elastan

Sizes:

Regular | Low

35-38 39-42 43-46

23-26 27-30 31-34











# The Wish Fish

80% cotton 17% polyamide 3% elastan

Sizes:







# The Squirrels

80% cotton 17% polyamide 3% elastan

Sizes:









Other stories





#### Namaste

80% cotton 17% polyamide 3% elastan

Sizes:

Regular 35-38 39-42 43-46 Low 35-38 39-42 43-46









#### Over The Rainbow

80% cotton 17% polyamide 3% elastan

Sizes:

Regular Low

Low

35-38 39-42 43-46 35-38 39-42 43-46







#### Just Run

80% cotton 17% polyamide 3% elastan

Sizes:

Regular 35-38 39-42 43-46 Low 35-38 39-42 43-46









# Clue Detective

80% cotton 17% polyamide 3% elastan

Sizes:

Regular







# Dr. Tooth

80% cotton 17% polyamide 3% elastan







#### The Fireman

80% cotton 17% polyamide 3% elastan

35-38 39-42 43-46 23-26 27-30 31-34









# Love Story

80% cotton 17% polyamide 3% elastan

Sizes:

Regular











80% cotton 17% polyamide 3% elastan

Sizes:

Regular | Low









# Salvadorable

80% cotton 17% polyamide 3% elastan











#### **Summer Cactus**

80% cotton 17% polyamide 3% elastan

Sizes:

Regular | Low | No-Show 35-38 39-42 43-46











#### **Plant Lover**

80% cotton 17% polyamide 3% elastan

Sizes:

Regular







# Aloha Vibes

80% cotton 17% polyamide 3% elastan

Low







# Music Notes

80% cotton 17% polyamide 3% elastan

Sizes:

Regular







#### Retro Camera

80% cotton 17% polyamide 3% elastan

Sizes:

Regular







# Footba