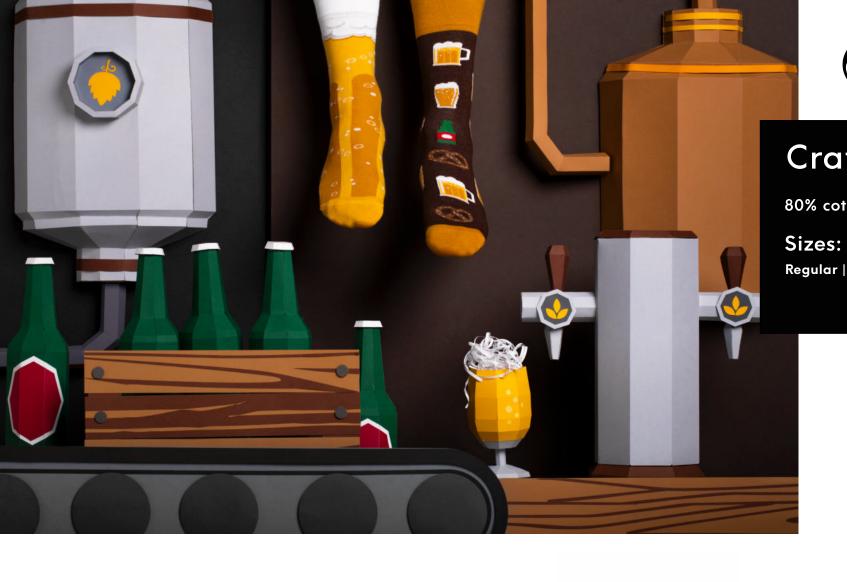

## Craft Beer

80% cotton 17% polyamide 3% elastan

Regular | Low | No-Show 35-38 39-42 43-46