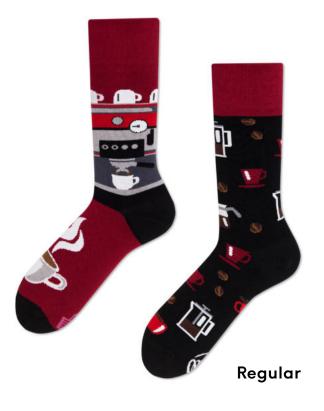

46

Kids







## The Lemons

80% cotton 17% polyamide 3% elastan

Sizes:

Regular | Low

35-38 39-42 43-46

Kids







#### **Fast Foot**

80% cotton 17% polyamide 3% elastan

Sizes:

Regular | Low









#### Strawberries

80% cotton 17% polyamide 3% elastan

Sizes:

Regular | Low

35-38 39-42 43-46

Kids







#### Watermelon Splash

80% cotton 17% polyamide 3% elastan

#### Sizes:

Regular | Low | No-Show 35-38 39-42 43-46

Kids 23-26 27-30 31-34







## Craft Beer

80% cotton 17% polyamide 3% elastan

Regular | Low | No-Show 35-38 39-42 43-46









#### Green Avocado

80% cotton 17% polyamide 3% elastan

Sizes:

Regular







#### Coffee Lover

80% cotton 17% polyamide 3% elastan

Sizes:

Regular







# Dark Espresso

80% cotton 17% polyamide 3% elastan

Sizes:

Regular







# Cherry Blossom

80% cotton 17% polyamide 3% elastan

Sizes:

Regular | Low











Animals





## **Bath Ducks**

80% cotton 17% polyamide 3% elastan

Kids

35-38 39-42 43-46 23-26 27-30 31-34







#### **Otter Stories**

80% cotton 17% polyamide 3% elastan

#### Sizes:

Regular Low Kids

35-38 39-42 43-46 35-38 39-42 43-46 23-26 27-30 31-34











# Owly Moly

80% cotton 17% polyamide 3% elastan

Kids

35-38 39-42 43-46







## The Walrus

80% cotton 17% polyamide 3% elastan

Sizes:

Regular

35-38 39-42 43-46



Regular





## The Dinosaurs

80% cotton 17% polyamide 3% elastan

Kids

35-38 39-42 43-46







## Ocean Life

80% cotton 17% polyamide 3% elastan

Sizes:

Regular | Low









#### Bee Bee

80% cotton 17% polyamide 3% elastan

#### Sizes:

Regular | Low