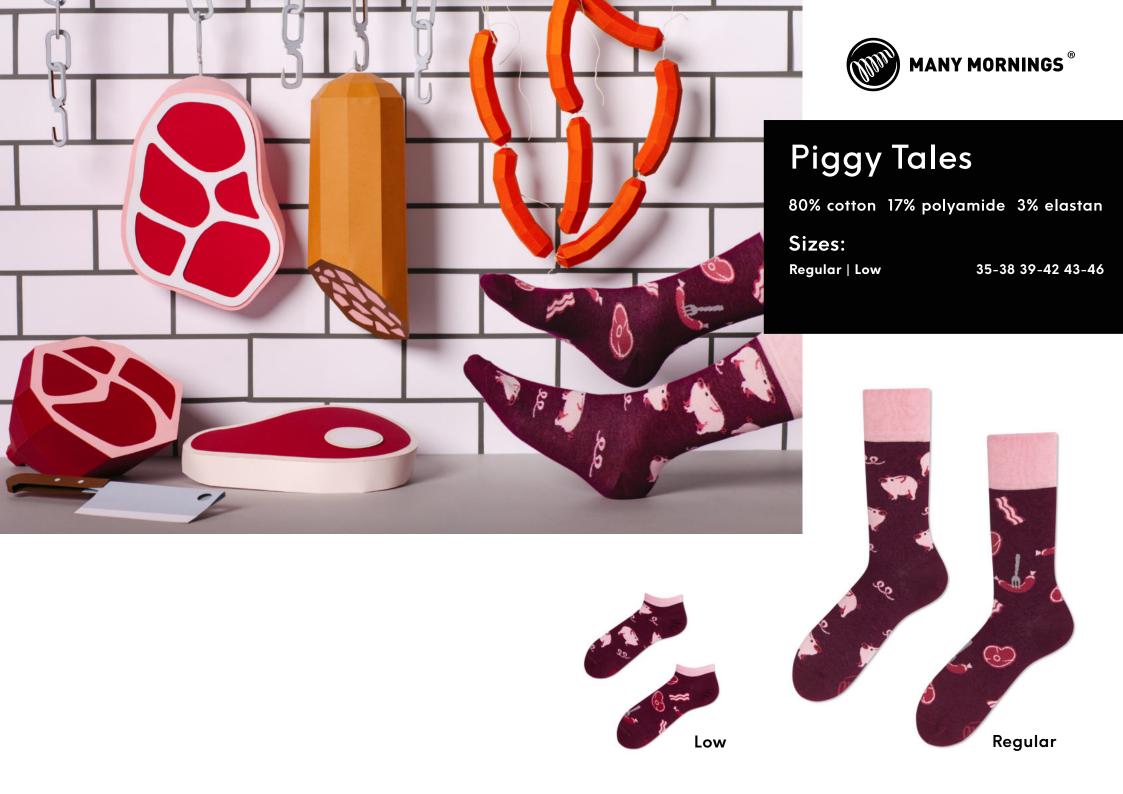

30 31-34





Kids







# The Unicorn

80% cotton 17% polyamide 3% elastan

Sizes:

Regular | Low

35-38 39-42 43-46

23-26 27-30 31-34

Regular







# Fluffy Alpaca

80% cotton 17% polyamide 3% elastan

Sizes:

Regular

35-38 39-42 43-46









# El Leopardo

80% cotton 17% polyamide 3% elastan

Sizes:

Regular | Low

35-38 39-42 43-46











## Apple Hedgehog

80% cotton 17% polyamide 3% elastan

35-38 39-42 43-46









# Pink Flamingo

80% cotton 17% polyamide 3% elastan







# Egg and Chicken

80% cotton 17% polyamide 3% elastan

Regular | Low







## Forfitter

80% cotton 17% polyamide 3% elastan

Low

Regular | Low







# **Honey Bear**

80% cotton 17% polyamide 3% elastan

#### Sizes:

Regular | Low











# Horse Derby

80% cotton 17% polyamide 3% elastan









# Tropical Heat

80% cotton 17% polyamide 3% elastan







## Polar Bear

80% cotton 17% polyamide 3% elastan

35-38 39-42 43-46

23-26 27-30 31-34

Regular



Kids





# Monkey Business

80% cotton 17% polyamide 3% elastan







# Playful Dog

80% cotton 17% polyamide 3% elastan

Regular | Low | No-Show 35-38 39-42 43-46

23-26 27-30 31-34

Regular









Kids





#### The Red Fox

80% cotton 17% polyamide 3% elastan

Sizes:

Regular

35-38 39-42 43-46









# Playful Cat

80% cotton 17% polyamide 3% elastan

Regular | Low

35-38 39-42 43-46

23-26 27-30 31-34











# Sausage Dog

80% cotton 17% polyamide 3% elastan







#### Frutti di Mare

80% cotton 17% polyamide 3% elastan

#### Sizes:

Regular | Low | No-Show 35-38 39-42 43-46

Kids 23-26 27-30 31-34







# Pa