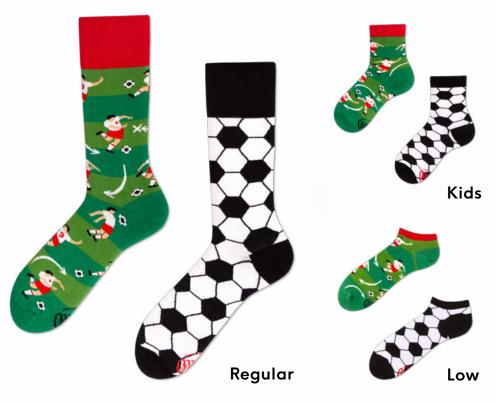

# Football Fan

80% cotton 17% polyamide 3% elastan

Sizes:

Regular | Low

35-38 39-42 43-46

Kids

23-26 27-30 31-34