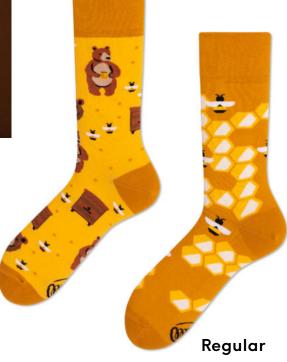

# **Honey Bear**

80% cotton 17% polyamide 3% elastan

#### Sizes:

Regular | Low