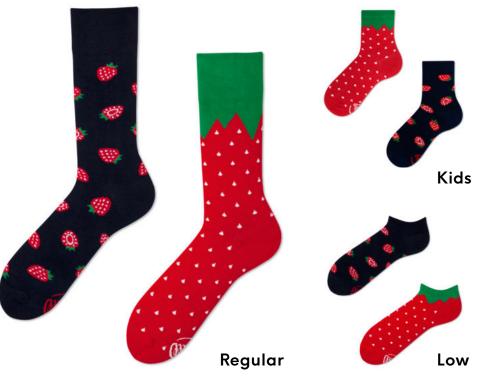

#### Strawberries

80% cotton 17% polyamide 3% elastan

Sizes:

Regular | Low

35-38 39-42 43-46

Kids