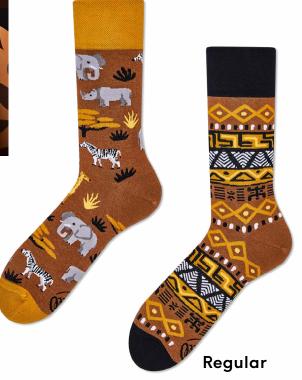

alloon

80% cotton 17% polyamide 3% elastan

Sizes:

Regular







# **Space Trip**

80% cotton 17% polyamide 3% elastan

Sizes:

Regular | Low

35-38 39-42 43-46

Kids

23-26 27-30 31-34







# The Map

80% cotton 17% polyamide 3% elastan

Sizes:

Regular







### The Traveler

80% cotton 17% polyamide 3% elastan

Sizes:

Regular







### Dr Sock

80% cotton 17% polyamide 3% elastan

Regular | Low







### Asian Dragon

80% cotton 17% polyamide 3% elastan

Sizes:

Regular







### Save the Planet

80% cotton 17% polyamide 3% elastan

Regular | Low

Low







### Formula Racing

80% cotton 17% polyamide 3% elastan

35-38 39-42 43-46

23-26 27-30 31-34









### Yacht Club

80% cotton 17% polyamide 3% elastan







# Safari Trip

80% cotton 17% polyamide 3% elastan

Sizes:







### Back to the 90's

80% cotton 17% polyamide 3% elastan







### Frankenfeet

80% cotton 17% polyamide 3% elastan

Sizes:

Regular







# Lumberjack Life

80% cotton 17% polyamide 3% elastan

Sizes:

Regular







### **Simply The Breast**

80% cotton 17% polyamide 3% elastan

Sizes:

Regular | Low







# **Scout Memory**

80% cotton 17% polyamide 3% elastan

Sizes:

Regular







# Alpine Ski

80% cotton 17% polyamide 3% elastan









X-mas





# Easter Bunny

80% cotton 17% polyamide 3% elastan

Sizes:

Regular Low Kids

35-38 39-42 43-46 35-38 39-42 43-46 23-26 27-30 31-34











#### The Gingerbread Man

80% cotton 17% polyamide 3% elastan







### Sweet X-mas

80% cotton 17% polyamide 3% elastan

Sizes:

Regular

35-38 39-42 43-46

23-26 27-30 31-34

Regular