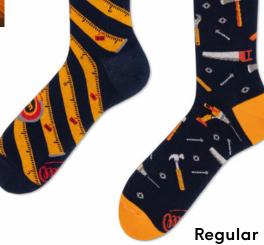

zes:

Regular | Low | No-Show 35-38 39-42 43-46











#### **Plant Lover**

80% cotton 17% polyamide 3% elastan

Sizes:

Regular







# Aloha Vibes

80% cotton 17% polyamide 3% elastan

Low







# Music Notes

80% cotton 17% polyamide 3% elastan

Sizes:

Regular







#### Retro Camera

80% cotton 17% polyamide 3% elastan

Sizes:

Regular







# Football Fan

80% cotton 17% polyamide 3% elastan

Sizes:

Regular | Low

35-38 39-42 43-46

Kids

23-26 27-30 31-34







# The Bicycles

80% cotton 17% polyamide 3% elastan

Sizes:

Regular | Low | No-Show 35-38 39-42 43-46













#### Game Over

80% cotton 17% polyamide 3% elastan

Sizes:

Regular | Low

35-38 39-42 43-46

23-26 27-30 31-34











# The Handyman

80% cotton 17% polyamide 3% elastan

Sizes:

Regular | Low







# Nordic Lighthouse

80% cotton 17% polyamide 3% elastan

Sizes:

Regular







# The Book Story

80% cotton 17% polyamide 3% elastan

Sizes:

Regular







#### Adventure Balloon

80% cotton 17% polyamide 3% elastan

Sizes:

Regular







# **Space Trip**

80% cotton 17% polyamide 3% elastan

Sizes:

Regular | Low

35-38 39-42 43-46

Kids

23-26 27-30 31-34







# The Map

80% cotton 17% polyamide 3% elastan

Sizes:

Regular







### The Traveler

80% cotton 17% polyamide 3% elastan

Sizes:

Regular







### Dr Sock

80% cotton 17% polyamide 3% elastan

Regular | Low







### Asian Dragon

80% cotton 17% polyamide 3% elastan

Sizes:

Regular







### Save the Planet

80% cotton 17% polyamide 3% elastan

Regular | Low

Low







### Formula Racing

80% cotton 17% polyam