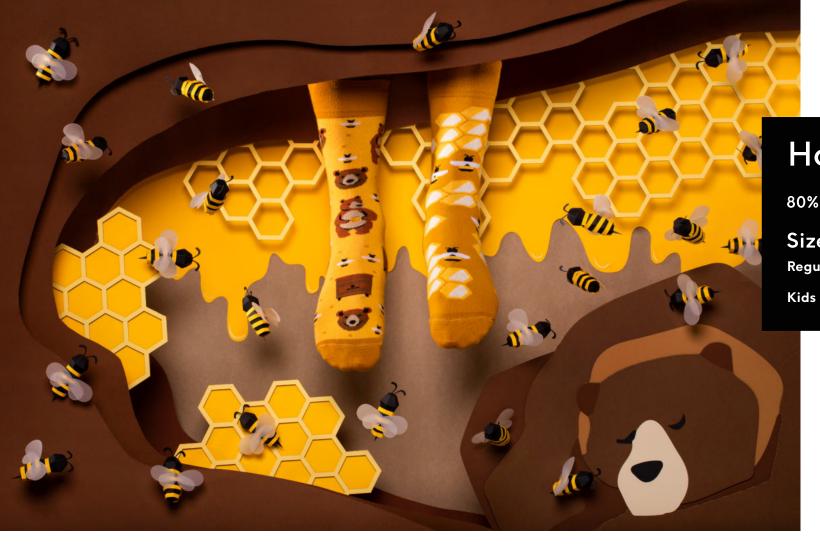

# **Honey Bear**

80% cotton 17% polyamide 3% elastan

#### Sizes:

Regular | Low