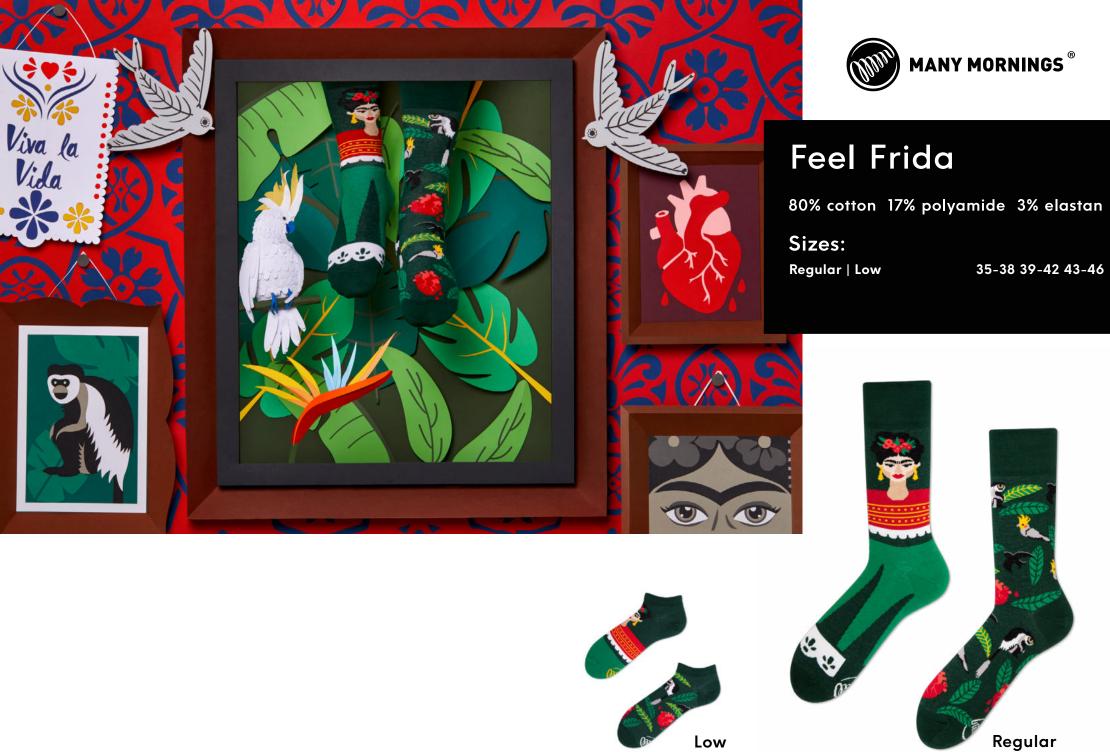

#### Namaste

80% cotton 17% polyamide 3% elastan

Sizes:

Regular 35-38 39-42 43-46 Low 35-38 39-42 43-46









#### Over The Rainbow

80% cotton 17% polyamide 3% elastan

Sizes:

Regular Low

Low

35-38 39-42 43-46 35-38 39-42 43-46







#### Just Run

80% cotton 17% polyamide 3% elastan

Sizes:

Regular 35-38 39-42 43-46 Low 35-38 39-42 43-46









# Clue Detective

80% cotton 17% polyamide 3% elastan

Sizes:

Regular







# Dr. Tooth

80% cotton 17% polyamide 3% elastan







#### The Fireman

80% cotton 17% polyamide 3% elastan

35-38 39-42 43-46 23-26 27-30 31-34









# Love Story

80% cotton 17% polyamide 3% elastan

Sizes:

Regular











80% cotton 17% polyamide 3% elastan

Sizes:

Regular | Low









# Salvadorable

80% cotton 17% polyamide 3% elastan











#### **Summer Cactus**

80% cotton 17% polyamide 3% elastan

Sizes:

Regular | Low | No-Show 35-38 39-42 43-46











#### **Plant Lover**

80% cotton 17% polyamide 3% elastan

Sizes:

Regular







# Aloha Vibes

80% cotton 17% polyamide 3% elastan

Low







# Music Notes

80% cotton 17% polyamide 3% elastan

Sizes:

Regular







#### Retro Camera

80% cotton 17% polyamide 3% elastan

Sizes:

Regular







# Football Fan

80% cotton 17% polyamide 3% elastan

Sizes:

Regular | Low

35-38 39-42 43-46

Kids

23-26 27-30 31-34







# The Bicycles

80% cotton 17% polyamide 3% elastan

Sizes:

Regular | Low | No-Show 35-38 39-42 43-46













#### Game Over

80% cotton 17% polyamide 3% elastan

Sizes:

Regular | Low

35-38 39-42 43-46

23-26 27-30 31-34











# The