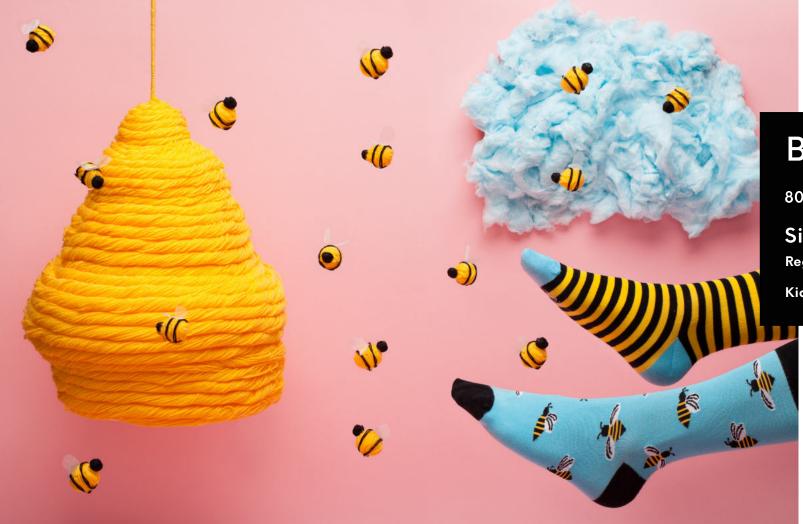

#### Bee Bee

80% cotton 17% polyamide 3% elastan

#### Sizes:

Regular | Low | No-Show 35-38 39-42 43-46

Kids 23-26 27-30 31-34

Kids