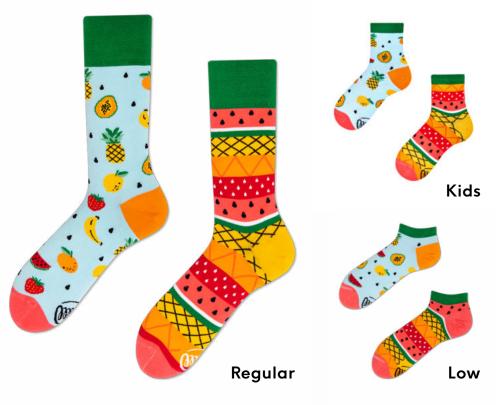

Food





#### Tutti Frutti

80% cotton 17% polyamide 3% elastan

Sizes:

Regular | Low

35-38 39-42 43-46

Kids







## The Lemons

80% cotton 17% polyamide 3% elastan

Sizes:

Regular | Low

35-38 39-42 43-46

Kids







#### **Fast Foot**

80% cotton 17% polyamide 3% elastan

Sizes:

Regular | Low









#### Strawberries

80% cotton 17% polyamide 3% elastan

Sizes:

Regular | Low

35-38 39-42 43-46

Kids







#### Watermelon Splash

80% cotton 17% polyamide 3% elastan

#### Sizes:

Regular | Low | No-Show 35-38 39-42 43-46

Kids 23-26 27-30 31-34







## Craft Beer

80% cotton 17% polyamide 3% elastan

Regular | Low | No-Show 35-38 39-42 43-46









#### Green Avocado

80% cotton 17% polyamide 3% elastan

Sizes:

Regular







#### Coffee Lover

80% cotton 17% polyamide 3% elastan

Sizes:

Regular







# Dark Espresso

80% cotton 17% polyamide 3% elastan

Sizes:

Regular







# Ch