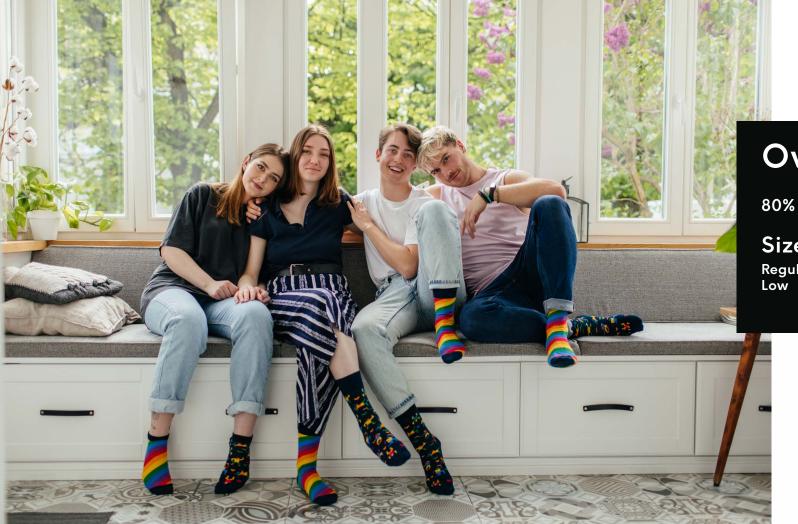

#### Over The Rainbow

80% cotton 17% polyamide 3% elastan

Sizes:

Regular Low

Low

35-38 39-42 43-46 35-38 39-42 43-46