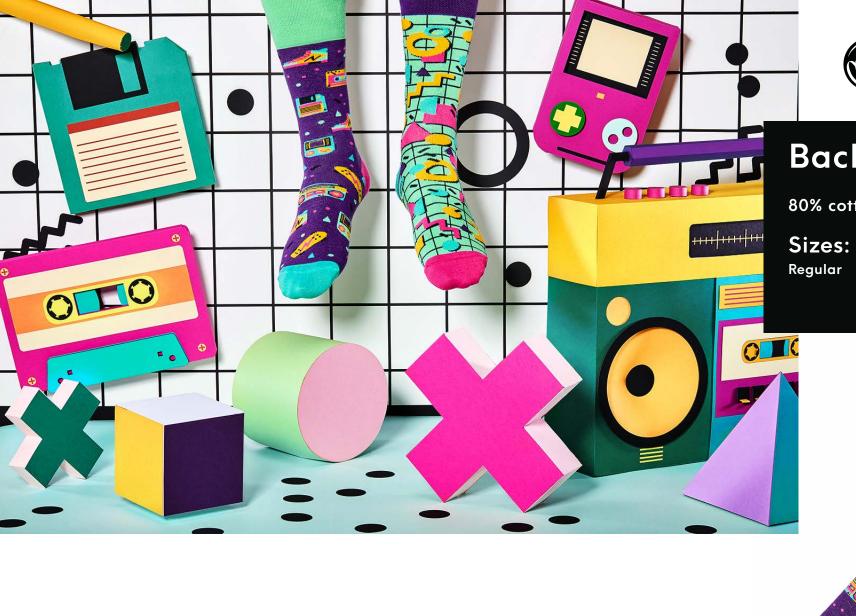

loon

80% cotton 17% polyamide 3% elastan

Sizes:

Regular







# **Space Trip**

80% cotton 17% polyamide 3% elastan

Sizes:

Regular | Low

35-38 39-42 43-46

Kids

23-26 27-30 31-34







# The Map

80% cotton 17% polyamide 3% elastan

Sizes:

Regular







### The Traveler

80% cotton 17% polyamide 3% elastan

Sizes:

Regular







### Dr Sock

80% cotton 17% polyamide 3% elastan

Regular | Low







### Asian Dragon

80% cotton 17% polyamide 3% elastan

Sizes:

Regular







### Save the Planet

80% cotton 17% polyamide 3% elastan

Regular | Low

Low







### Formula Racing

80% cotton 17% polyamide 3% elastan

35-38 39-42 43-46

23-26 27-30 31-34









### Yacht Club

80% cotton 17% polyamide 3% elastan







# Safari Trip

80% cotton 17% polyamide 3% elastan

Sizes:







### Back to the 90's

80% cotton 17% polyamide 3% elastan







### Frankenfeet

80% cotton 17% polyamide 3% elastan

Sizes:

Regular







# Lumberjack Life

80% cotton 17% polyamide 3% elastan

Sizes:

Regular







### **Simply The Breast**

80% cotton 17% polyamide 3% elastan

Sizes:

Regular | Low







# **Scout Memory**

80% cotton 17% polyamide 3% elastan

Sizes:

Regular







# Alpine Ski

80% cotton 17% polyamide 3% elastan









X-mas





# Easter Bunny

80% cotton 17% polyamide 3% elastan

Sizes:

Regular Low Kids

35-38 39-42 43-46 35-38 39-42 43-46 23-26 27-30 31-34











#### The Gingerbread Man

80% cotton 17% polyamide 3% elastan







### Sweet X-mas

80% cotton 17% polyamide 3% elastan

Sizes:

Regular

35-38 39-42 43-46

23-26 27-30 31-34

Regular