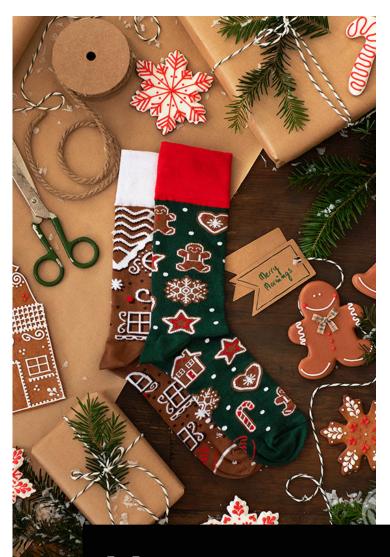

e 3% elastan

Sizes:

Regular







### Save the Planet

80% cotton 17% polyamide 3% elastan

Regular | Low

Low







### Formula Racing

80% cotton 17% polyamide 3% elastan

35-38 39-42 43-46

23-26 27-30 31-34









### Yacht Club

80% cotton 17% polyamide 3% elastan







# Safari Trip

80% cotton 17% polyamide 3% elastan

Sizes:







### Back to the 90's

80% cotton 17% polyamide 3% elastan







### Frankenfeet

80% cotton 17% polyamide 3% elastan

Sizes:

Regular







# Lumberjack Life

80% cotton 17% polyamide 3% elastan

Sizes:

Regular







### **Simply The Breast**

80% cotton 17% polyamide 3% elastan

Sizes:

Regular | Low







# **Scout Memory**

80% cotton 17% polyamide 3% elastan

Sizes:

Regular







# Alpine Ski

80% cotton 17% polyamide 3% elastan









X-mas





# Easter Bunny

80% cotton 17% polyamide 3% elastan

Sizes:

Regular Low Kids

35-38 39-42 43-46 35-38 39-42 43-46 23-26 27-30 31-34











#### The Gingerbread Man

80% cotton 17% polyamide 3% elastan







### Sweet X-mas

80% cotton 17% polyamide 3% elastan

Sizes:

Regular

35-38 39-42 43-46

23-26 27-30 31-34

Regular







### The Nutcracker

80% cotton 17% polyamide 3% elastan

Sizes:

Regular

35-38 39-42 43-46

23-26 27-30 31-34

Kids







# Hygge

80% cotton 17% polyamide 3% elastan







# Ice Pinguin

80% cotton 17% polyamide 3% elastan

Sizes:

Regular







### Warm Fox

80% cotton 17% polyamide 3% elastan

Sizes:

Regular







# Warm Rudolph

80% cotton 17% polyamide 3% elastan

Sizes:

Regular