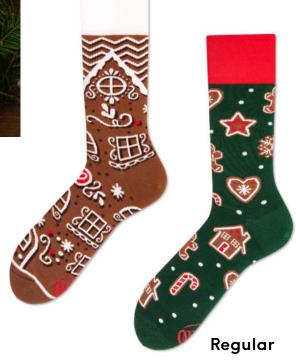

### Yacht Club

80% cotton 17% polyamide 3% elastan







# Safari Trip

80% cotton 17% polyamide 3% elastan

Sizes:







### Back to the 90's

80% cotton 17% polyamide 3% elastan







### Frankenfeet

80% cotton 17% polyamide 3% elastan

Sizes:

Regular







# Lumberjack Life

80% cotton 17% polyamide 3% elastan

Sizes:

Regular







### **Simply The Breast**

80% cotton 17% polyamide 3% elastan

Sizes:

Regular | Low







# **Scout Memory**

80% cotton 17% polyamide 3% elastan

Sizes:

Regular







# Alpine Ski

80% cotton 17% polyamide 3% elastan









X-mas





# Easter Bunny

80% cotton 17% polyamide 3% elastan

Sizes:

Regular Low Kids

35-38 39-42 43-46 35-38 39-42 43-46 23-26 27-30 31-34











#### The Gingerbread Man

80% cotton 17% polyamide 3% elastan







### Sweet X-mas

80% cotton 17% polyamide 3% elastan

Sizes:

Regular

35-38 39-42 43-46

23-26 27-30 31-34

Regular







### The Nutcracker

80% cotton 17% polyamide 3% elastan

Sizes:

Regular

35-38 39-42 43-46

23-26 27-30 31-34

Kids







# Hygge

80% cotton 17% polyamide 3% elastan







# Ice Pinguin

80% cotton 17% polyamide 3% elastan

Sizes:

Regular







### Warm Fox

80% cotton 17% polyamide 3% elastan

Sizes:

Regular







# Warm Rudolph

80% cotton 17% polyamide 3% elastan

Sizes:

Regular