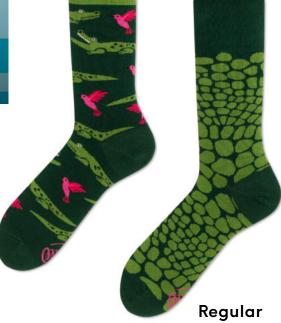

Sizes:

Regular | Low









#### Bee Bee

80% cotton 17% polyamide 3% elastan

#### Sizes:

Regular | Low | No-Show 35-38 39-42 43-46

Kids 23-26 27-30 31-34





Kids







# The Unicorn

80% cotton 17% polyamide 3% elastan

Sizes:

Regular | Low

35-38 39-42 43-46

23-26 27-30 31-34

Regular







# Fluffy Alpaca

80% cotton 17% polyamide 3% elastan

Sizes:

Regular

35-38 39-42 43-46









# El Leopardo

80% cotton 17% polyamide 3% elastan

Sizes:

Regular | Low

35-38 39-42 43-46











## Apple Hedgehog

80% cotton 17% polyamide 3% elastan

35-38 39-42 43-46









# Pink Flamingo

80% cotton 17% polyamide 3% elastan







# Egg and Chicken

80% cotton 17% polyamide 3% elastan

Regular | Low







## Forfitter

80% cotton 17% polyamide 3% elastan

Low

Regular | Low







# **Honey Bear**

80% cotton 17% polyamide 3% elastan

#### Sizes:

Regular | Low











# Horse Derby

80% cotton 17% polyamide 3% elastan









# Tropical Heat

80% cotton 17% polyamide 3% elastan







## Polar Bear

80% cotton 17% polyamide 3% elastan

35-38 39-42 43-46

23-26 27-30 31-34

Regular



Kids





# Monkey Business

80% cotton 17% polyamide 3% elastan







# Playful Dog

80% cotton 17% polyamide 3% elastan

Regular | Low | No-Show 35-38 39-42 43-46

23-26 27-30 31-34

Regular









Kids





#### The Red Fox

80% cotton 17% polyamide 3% elastan

Sizes:

Regular

35-38 39-42 43-46









# Playful Cat

80% cotton 17% polyamide 3% elastan

Regular | Low

35-38 39-42 43-46

23-26 27-30 31-34











# Sausage Dog

80% cotton 17% polyamide 3% elastan