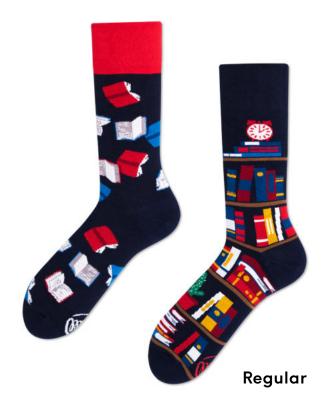

cotton 17% polyamide 3% elastan

Low







# Music Notes

80% cotton 17% polyamide 3% elastan

Sizes:

Regular







#### Retro Camera

80% cotton 17% polyamide 3% elastan

Sizes:

Regular







# Football Fan

80% cotton 17% polyamide 3% elastan

Sizes:

Regular | Low

35-38 39-42 43-46

Kids

23-26 27-30 31-34







# The Bicycles

80% cotton 17% polyamide 3% elastan

Sizes:

Regular | Low | No-Show 35-38 39-42 43-46













#### Game Over

80% cotton 17% polyamide 3% elastan

Sizes:

Regular | Low

35-38 39-42 43-46

23-26 27-30 31-34











# The Handyman

80% cotton 17% polyamide 3% elastan

Sizes:

Regular | Low







# Nordic Lighthouse

80% cotton 17% polyamide 3% elastan

Sizes:

Regular







# The Book Story

80% cotton 17% polyamide 3% elastan

Sizes:

Regular







#### Adventure Balloon

80% cotton 17% polyamide 3% elastan

Sizes:

Regular







# **Space Trip**

80% cotton 17% polyamide 3% elastan

Sizes:

Regular | Low

35-38 39-42 43-46

Kids

23-26 27-30 31-34







# The Map

80% cotton 17% polyamide 3% elastan

Sizes:

Regular







### The Traveler

80% cotton 17% polyamide 3% elastan

Sizes:

Regular







### Dr Sock

80% cotton 17% polyamide 3% elastan

Regular | Low







### Asian Dragon

80% cotton 17% polyamide 3% elastan

Sizes:

Regular







### Save the Planet

80% cotton 17% polyamide 3% elastan

Regular | Low

Low







### Formula Racing

80% cotton 17% polyamide 3% elastan

35-38 39-42 43-46

23-26 27-30 31-34









### Yacht Club

80% cotton 17% polyamide 3% elastan







# Safari Trip

80% cotton 17% polyamid