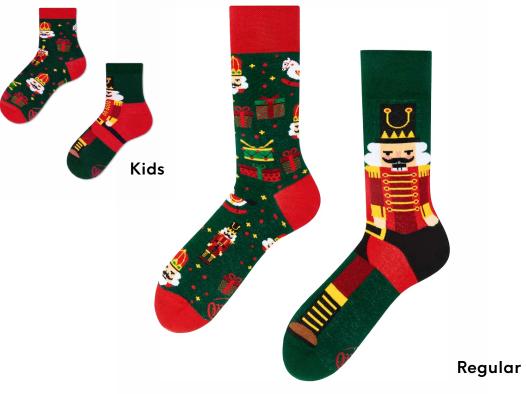

### The Nutcracker

80% cotton 17% polyamide 3% elastan

Sizes:

Regular

35-38 39-42 43-46

23-26 27-30 31-34

Kids