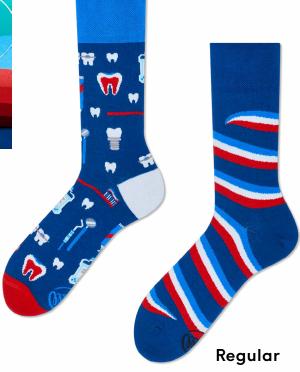

-26 27-30 31-34







#### **Sweet Panda**

80% cotton 17% polyamide 3% elastan

Sizes:

Regular | Low

35-38 39-42 43-46

23-26 27-30 31-34











# The Wish Fish

80% cotton 17% polyamide 3% elastan

Sizes:







# The Squirrels

80% cotton 17% polyamide 3% elastan

Sizes:









Other stories





#### Namaste

80% cotton 17% polyamide 3% elastan

Sizes:

Regular 35-38 39-42 43-46 Low 35-38 39-42 43-46









#### Over The Rainbow

80% cotton 17% polyamide 3% elastan

Sizes:

Regular Low

Low

35-38 39-42 43-46 35-38 39-42 43-46







#### Just Run

80% cotton 17% polyamide 3% elastan

Sizes:

Regular 35-38 39-42 43-46 Low 35-38 39-42 43-46









# Clue Detective

80% cotton 17% polyamide 3% elastan

Sizes:

Regular







# Dr. Tooth

80% cotton 17% polyamide 3% elastan







#### The Fireman

80% cotton 17% polyamide 3% elastan

35-38 39-42 43-46 23-26 27-30 31-34









# Love Story

80% cotton 17% polyamide 3% elastan

Sizes:

Regular











80% cotton 17% polyamide 3% elastan

Sizes:

Regular | Low









# Salvadorable

80% cotton 17% polyamide 3% elastan











#### **Summer Cactus**

80% cotton 17% polyamide 3% elastan

Sizes:

Regular | Low | No-Show 35-38 39-42 43-46











#### **Plant Lover**

80% cotton 17% polyamide 3% elastan

Sizes:

Regular







# Aloha Vibes

80% cotton 17% polyamide 3% elastan

Low







# Music Notes

80% cotton 17% polyamide 3% elastan

Sizes:

Regular







#### Retro Camera

80% cotton 17% polyamide 3% elastan

Sizes:

Regular







# Football Fan

80% cotton 17% polyamide 3% elastan

Sizes:

Reg