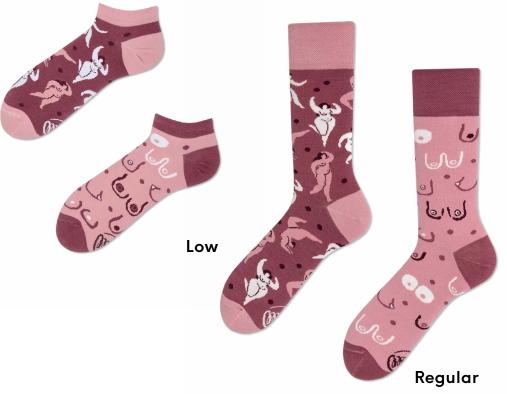

### **Simply The Breast**

80% cotton 17% polyamide 3% elastan

Sizes:

Regular | Low