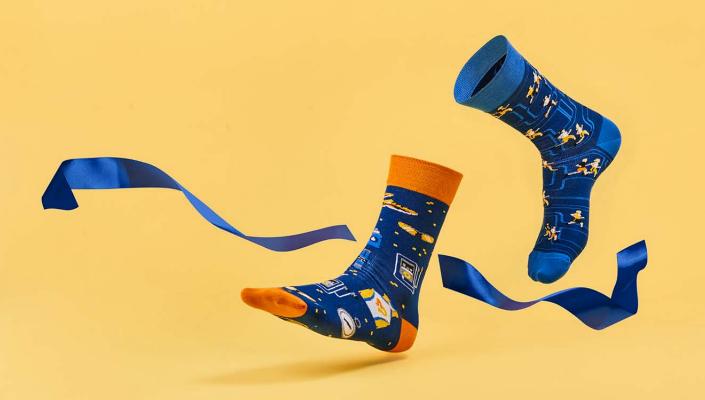

# **Space Trip**

80% cotton 17% polyamide 3% elastan

Sizes:

Regular | Low

35-38 39-42 43-46

Kids

23-26 27-30 31-34