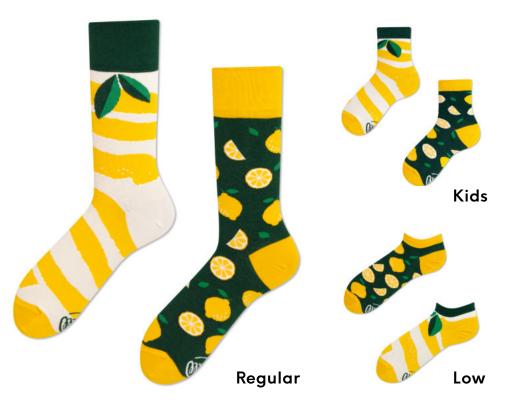

## The Lemons

80% cotton 17% polyamide 3% elastan

Sizes:

Regular | Low

35-38 39-42 43-46

Kids