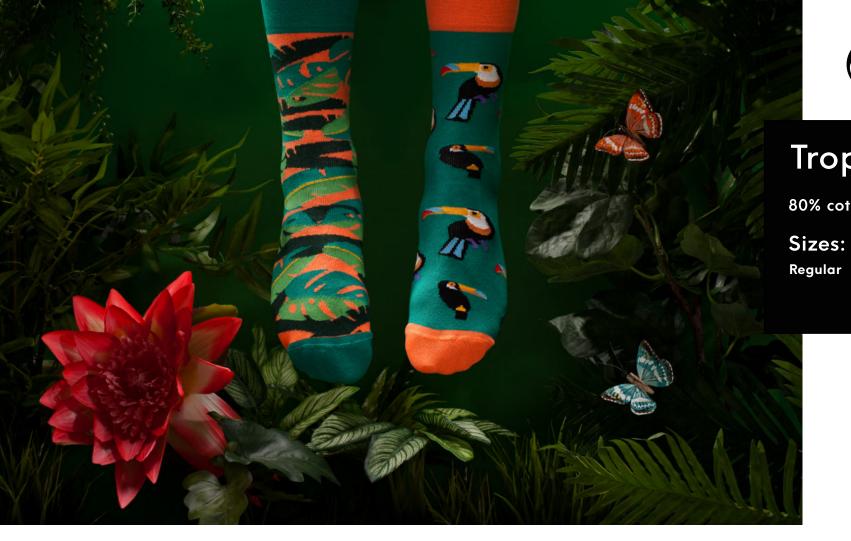

31-34





Kids







# The Unicorn

80% cotton 17% polyamide 3% elastan

Sizes:

Regular | Low

35-38 39-42 43-46

23-26 27-30 31-34

Regular







# Fluffy Alpaca

80% cotton 17% polyamide 3% elastan

Sizes:

Regular

35-38 39-42 43-46









# El Leopardo

80% cotton 17% polyamide 3% elastan

Sizes:

Regular | Low

35-38 39-42 43-46











## Apple Hedgehog

80% cotton 17% polyamide 3% elastan

35-38 39-42 43-46









# Pink Flamingo

80% cotton 17% polyamide 3% elastan







# Egg and Chicken

80% cotton 17% polyamide 3% elastan

Regular | Low







## Forfitter

80% cotton 17% polyamide 3% elastan

Low

Regular | Low







# **Honey Bear**

80% cotton 17% polyamide 3% elastan

#### Sizes:

Regular | Low











# Horse Derby

80% cotton 17% polyamide 3% elastan









# Tropical Heat

80% cotton 17% polyamide 3% elastan







## Polar Bear

80% cotton 17% polyamide 3% elastan

35-38 39-42 43-46

23-26 27-30 31-34

Regular



Kids





# Monkey Business

80% cotton 17% polyamide 3% elastan







# Playful Dog

80% cotton 17% polyamide 3% elastan

Regular | Low | No-Show 35-38 39-42 43-46

23-26 27-30 31-34

Regular









Kids





#### The Red Fox

80% cotton 17% polyamide 3% elastan

Sizes:

Regular

35-38 39-42 43-46









# Playful Cat

80% cotton 17% polyamide 3% elastan

Regular | Low

35-38 39-42 43-46

23-26 27-30 31-34











# Sausage Dog

80% cotton 17% polyamide 3% elastan







#### Frutti di Mare

80% cotton 17% polyamide 3% elastan

#### Sizes:

Regular | Low | No-Show 35-38 39-42 43-46

Kids 23-26 27-30 31-34







# Para