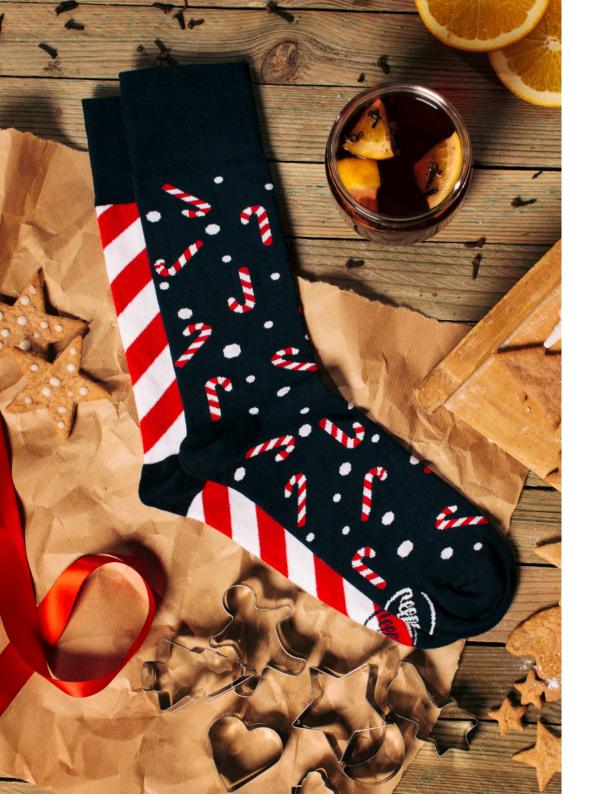

### Sweet X-mas

80% cotton 17% polyamide 3% elastan

Sizes:

Regular

35-38 39-42 43-46

23-26 27-30 31-34

Regular