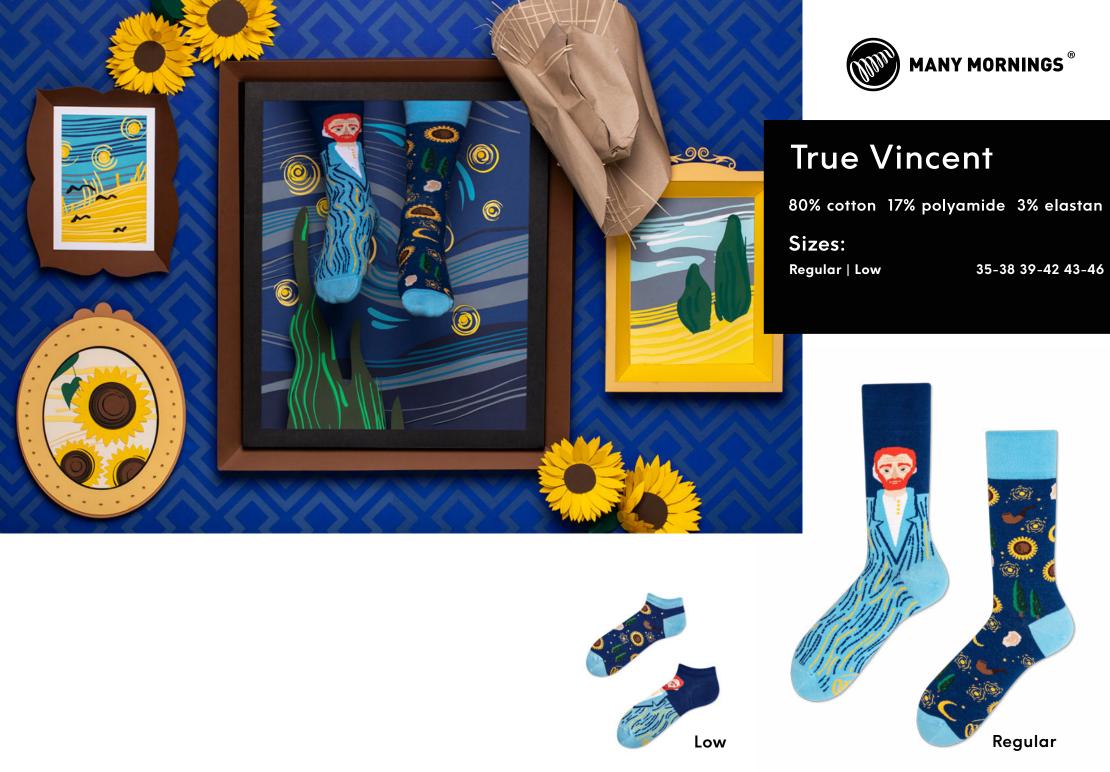

#### Namaste

80% cotton 17% polyamide 3% elastan

Sizes:

Regular 35-38 39-42 43-46 Low 35-38 39-42 43-46









#### Over The Rainbow

80% cotton 17% polyamide 3% elastan

Sizes:

Regular Low

Low

35-38 39-42 43-46 35-38 39-42 43-46







#### Just Run

80% cotton 17% polyamide 3% elastan

Sizes:

Regular 35-38 39-42 43-46 Low 35-38 39-42 43-46









# Clue Detective

80% cotton 17% polyamide 3% elastan

Sizes:

Regular







# Dr. Tooth

80% cotton 17% polyamide 3% elastan







#### The Fireman

80% cotton 17% polyamide 3% elastan

35-38 39-42 43-46 23-26 27-30 31-34









# Love Story

80% cotton 17% polyamide 3% elastan

Sizes:

Regular











80% cotton 17% polyamide 3% elastan

Sizes:

Regular | Low









# Salvadorable

80% cotton 17% polyamide 3% elastan











#### **Summer Cactus**

80% cotton 17% polyamide 3% elastan

Sizes:

Regular | Low | No-Show 35-38 39-42 43-46











#### **Plant Lover**

80% cotton 17% polyamide 3% elastan

Sizes:

Regular







# Aloha Vibes

80% cotton 17% polyamide 3% elastan

Low







# Music Notes

80% cotton 17% polyamide 3% elastan

Sizes:

Regular







#### Retro Camera

80% cotton 17% polyamide 3% elastan

Sizes:

Regular







# Football Fan

80% cotton 17% polyamide 3% elastan

Sizes:

Regular | Low

35-38 39-42 43-46

Kids

23-26 27-30 31-34







# The Bicycles

80% cotton 17% polyamide 3% elastan

Sizes:

Regular | Low | No-Show 35-38 39-42 43-46













#### Game Over

80% cotton 17% polyamide 3% elastan

Sizes:

Regular | Low

35-38 39-42 43-46

23-26 27-30 31-34











# The H