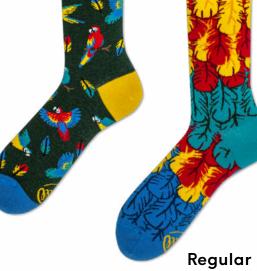

# Paradise Parrot

80% cotton 17% polyamide 3% elastan

Regular | Low

Kids

Low