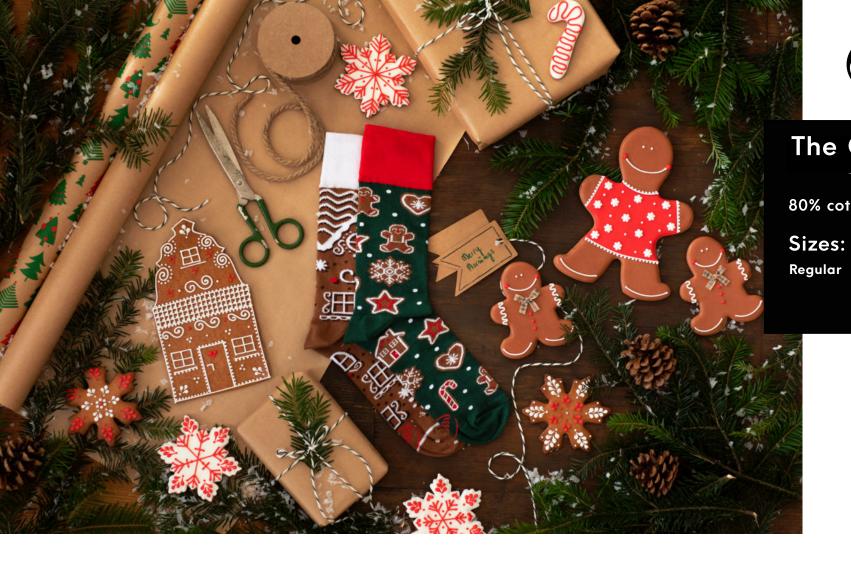

7% polyamide 3% elastan

35-38 39-42 43-46

23-26 27-30 31-34









### Yacht Club

80% cotton 17% polyamide 3% elastan







# Safari Trip

80% cotton 17% polyamide 3% elastan

Sizes:







### Back to the 90's

80% cotton 17% polyamide 3% elastan







### Frankenfeet

80% cotton 17% polyamide 3% elastan

Sizes:

Regular







# Lumberjack Life

80% cotton 17% polyamide 3% elastan

Sizes:

Regular







### **Simply The Breast**

80% cotton 17% polyamide 3% elastan

Sizes:

Regular | Low







# **Scout Memory**

80% cotton 17% polyamide 3% elastan

Sizes:

Regular







# Alpine Ski

80% cotton 17% polyamide 3% elastan









X-mas





# Easter Bunny

80% cotton 17% polyamide 3% elastan

Sizes:

Regular Low Kids

35-38 39-42 43-46 35-38 39-42 43-46 23-26 27-30 31-34











#### The Gingerbread Man

80% cotton 17% polyamide 3% elastan







### Sweet X-mas

80% cotton 17% polyamide 3% elastan

Sizes:

Regular

35-38 39-42 43-46

23-26 27-30 31-34

Regular







### The Nutcracker

80% cotton 17% polyamide 3% elastan

Sizes:

Regular

35-38 39-42 43-46

23-26 27-30 31-34

Kids







# Hygge

80% cotton 17% polyamide 3% elastan







# Ice Pinguin

80% cotton 17% polyamide 3% elastan

Sizes:

Regular







### Warm Fox

80% cotton 17% polyamide 3% elastan

Sizes:

Regular







# Warm Rudolph

80% cotton 17% polyamide 3% elastan

Sizes:

Regular