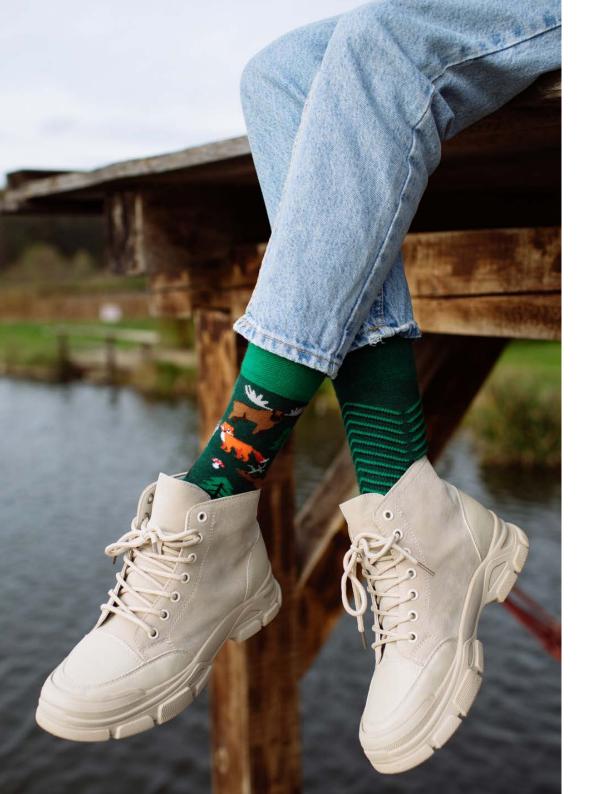

stan

Sizes:

Regular







### Dr Sock

80% cotton 17% polyamide 3% elastan

Regular | Low







### Asian Dragon

80% cotton 17% polyamide 3% elastan

Sizes:

Regular







### Save the Planet

80% cotton 17% polyamide 3% elastan

Regular | Low

Low







### Formula Racing

80% cotton 17% polyamide 3% elastan

35-38 39-42 43-46

23-26 27-30 31-34









### Yacht Club

80% cotton 17% polyamide 3% elastan







# Safari Trip

80% cotton 17% polyamide 3% elastan

Sizes:







### Back to the 90's

80% cotton 17% polyamide 3% elastan







### Frankenfeet

80% cotton 17% polyamide 3% elastan

Sizes:

Regular







# Lumberjack Life

80% cotton 17% polyamide 3% elastan

Sizes:

Regular







### **Simply The Breast**

80% cotton 17% polyamide 3% elastan

Sizes:

Regular | Low







# **Scout Memory**

80% cotton 17% polyamide 3% elastan

Sizes:

Regular







# Alpine Ski

80% cotton 17% polyamide 3% elastan









X-mas





# Easter Bunny

80% cotton 17% polyamide 3% elastan

Sizes:

Regular Low Kids

35-38 39-42 43-46 35-38 39-42 43-46 23-26 27-30 31-34











#### The Gingerbread Man

80% cotton 17% polyamide 3% elastan







### Sweet X-mas

80% cotton 17% polyamide 3% elastan

Sizes:

Regular

35-38 39-42 43-46

23-26 27-30 31-34

Regular







### The Nutcracker

80% cotton 17% polyamide 3% elastan

Sizes:

Regular

35-38 39-42 43-46

23-26 27-30 31-34

Kids







# Hygge

80% cotton 17% polyamide 3% elastan







# Ice Pinguin

80% cotton 17% polyamide 3% elastan

Sizes:

Regular







### Warm Fox

80% cotton 17% polyamide 3% elastan

Sizes: