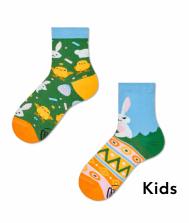

# Easter Bunny

80% cotton 17% polyamide 3% elastan

Sizes:

Regular Low Kids

35-38 39-42 43-46 35-38 39-42 43-46 23-26 27-30 31-34