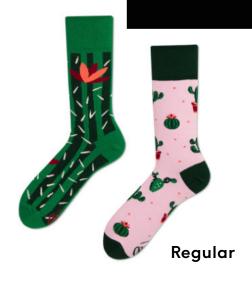

#### **Summer Cactus**

80% cotton 17% polyamide 3% elastan

Sizes:

Regular | Low | No-Show 35-38 39-42 43-46