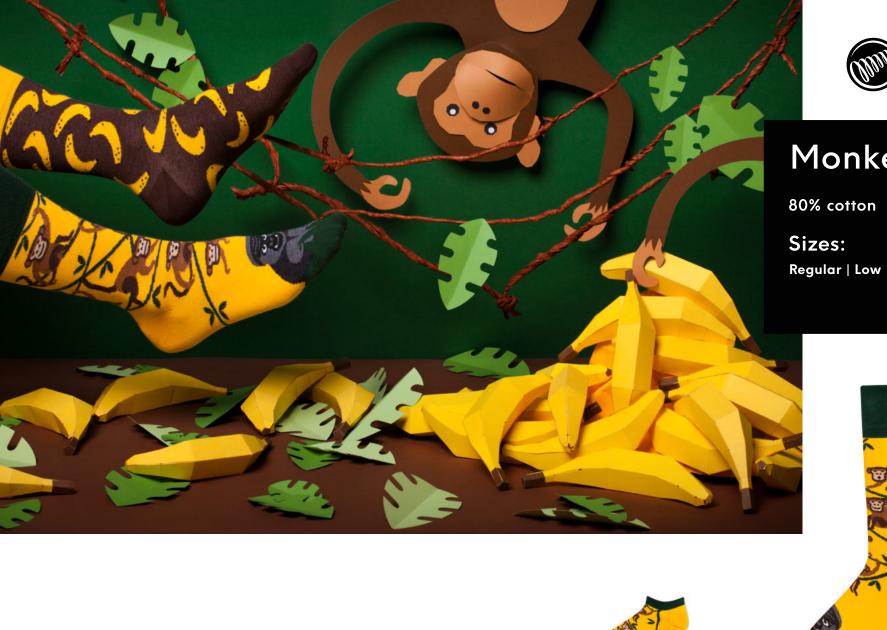

% cotton 17% polyamide 3% elastan

Sizes:

Regular

35-38 39-42 43-46









# El Leopardo

80% cotton 17% polyamide 3% elastan

Sizes:

Regular | Low

35-38 39-42 43-46











## Apple Hedgehog

80% cotton 17% polyamide 3% elastan

35-38 39-42 43-46









# Pink Flamingo

80% cotton 17% polyamide 3% elastan







# Egg and Chicken

80% cotton 17% polyamide 3% elastan

Regular | Low







## Forfitter

80% cotton 17% polyamide 3% elastan

Low

Regular | Low







# **Honey Bear**

80% cotton 17% polyamide 3% elastan

#### Sizes:

Regular | Low











# Horse Derby

80% cotton 17% polyamide 3% elastan









# Tropical Heat

80% cotton 17% polyamide 3% elastan







## Polar Bear

80% cotton 17% polyamide 3% elastan

35-38 39-42 43-46

23-26 27-30 31-34

Regular



Kids





# Monkey Business

80% cotton 17% polyamide 3% elastan







# Playful Dog

80% cotton 17% polyamide 3% elastan

Regular | Low | No-Show 35-38 39-42 43-46

23-26 27-30 31-34

Regular









Kids





#### The Red Fox

80% cotton 17% polyamide 3% elastan

Sizes:

Regular

35-38 39-42 43-46









# Playful Cat

80% cotton 17% polyamide 3% elastan

Regular | Low

35-38 39-42 43-46

23-26 27-30 31-34











# Sausage Dog

80% cotton 17% polyamide 3% elastan







#### Frutti di Mare

80% cotton 17% polyamide 3% elastan

#### Sizes:

Regular | Low | No-Show 35-38 39-42 43-46

Kids 23-26 27-30 31-34







# Paradise Parrot

80% cotton 17% polyamide 3% elastan

Regular | Low





Kids

Low



# Sloth Life

80% cotton 17% polyamide 3% elastan

Regular | Low

35-38 39-42 43-46

23-2