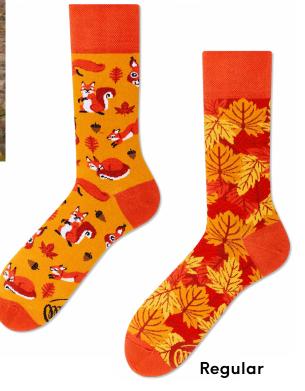

-38 39-42 43-46









# Playful Cat

80% cotton 17% polyamide 3% elastan

Regular | Low

35-38 39-42 43-46

23-26 27-30 31-34











# Sausage Dog

80% cotton 17% polyamide 3% elastan







#### Frutti di Mare

80% cotton 17% polyamide 3% elastan

#### Sizes:

Regular | Low | No-Show 35-38 39-42 43-46

Kids 23-26 27-30 31-34







# Paradise Parrot

80% cotton 17% polyamide 3% elastan

Regular | Low





Kids

Low



# Sloth Life

80% cotton 17% polyamide 3% elastan

Regular | Low

35-38 39-42 43-46

23-26 27-30 31-34







#### **Sweet Panda**

80% cotton 17% polyamide 3% elastan

Sizes:

Regular | Low

35-38 39-42 43-46

23-26 27-30 31-34











# The Wish Fish

80% cotton 17% polyamide 3% elastan

Sizes:







# The Squirrels

80% cotton 17% polyamide 3% elastan

Sizes:









Other stories





#### Namaste

80% cotton 17% polyamide 3% elastan

Sizes:

Regular 35-38 39-42 43-46 Low 35-38 39-42 43-46









#### Over The Rainbow

80% cotton 17% polyamide 3% elastan

Sizes:

Regular Low

Low

35-38 39-42 43-46 35-38 39-42 43-46







#### Just Run

80% cotton 17% polyamide 3% elastan

Sizes:

Regular 35-38 39-42 43-46 Low 35-38 39-42 43-46









# Clue Detective

80% cotton 17% polyamide 3% elastan

Sizes:

Regular







# Dr. Tooth

80% cotton 17% polyamide 3% elastan







#### The Fireman

80% cotton 17% polyamide 3% elastan

35-38 39-42 43-46 23-26 27-30 31-34









# Love Story

80% cotton 17% polyamide 3% elastan

Sizes:

Regular











80% cotton 17% polyamide 3% elastan

Sizes:

Regular | Low









# Salvadorable

80% cotton 17%