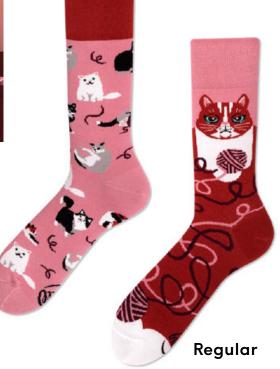

# Playful Cat

80% cotton 17% polyamide 3% elastan

Regular | Low

35-38 39-42 43-46

23-26 27-30 31-34