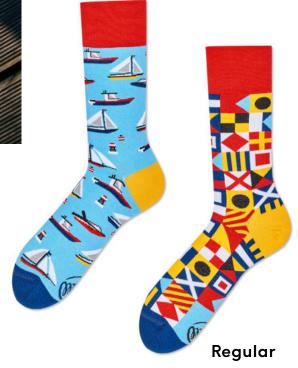

17% polyamide 3% elastan

Sizes:

Regular







#### Adventure Balloon

80% cotton 17% polyamide 3% elastan

Sizes:

Regular







# **Space Trip**

80% cotton 17% polyamide 3% elastan

Sizes:

Regular | Low

35-38 39-42 43-46

Kids

23-26 27-30 31-34







# The Map

80% cotton 17% polyamide 3% elastan

Sizes:

Regular







### The Traveler

80% cotton 17% polyamide 3% elastan

Sizes:

Regular







### Dr Sock

80% cotton 17% polyamide 3% elastan

Regular | Low







### Asian Dragon

80% cotton 17% polyamide 3% elastan

Sizes:

Regular







### Save the Planet

80% cotton 17% polyamide 3% elastan

Regular | Low

Low







### Formula Racing

80% cotton 17% polyamide 3% elastan

35-38 39-42 43-46

23-26 27-30 31-34









### Yacht Club

80% cotton 17% polyamide 3% elastan







# Safari Trip

80% cotton 17% polyamide 3% elastan

Sizes:







### Back to the 90's

80% cotton 17% polyamide 3% elastan







### Frankenfeet

80% cotton 17% polyamide 3% elastan

Sizes:

Regular







# Lumberjack Life

80% cotton 17% polyamide 3% elastan

Sizes:

Regular







### **Simply The Breast**

80% cotton 17% polyamide 3% elastan

Sizes:

Regular | Low







# **Scout Memory**

80% cotton 17% polyamide 3% elastan

Sizes:

Regular







# Alpine Ski

80% cotton 17% polyamide 3% elastan









X-mas





# Easter Bunny

80% cotton 17% polyamide 3% elastan

Sizes:

Regular Low Kids

35-38 39-42 43-46 35-38 39-42 43-46 23-26 27-30 31-34











#### The Gingerbread Man

80% cotton 17% polyamide 3% elastan







### Sweet X-mas

80% cotton 17% polyamide 3% elasta