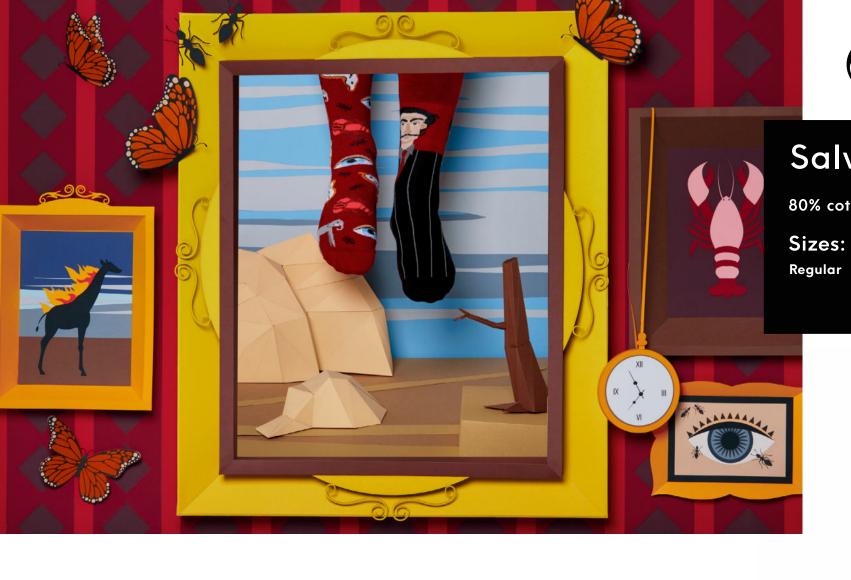

17% polyamide 3% elastan

Sizes:









Other stories





#### Namaste

80% cotton 17% polyamide 3% elastan

Sizes:

Regular 35-38 39-42 43-46 Low 35-38 39-42 43-46









#### Over The Rainbow

80% cotton 17% polyamide 3% elastan

Sizes:

Regular Low

Low

35-38 39-42 43-46 35-38 39-42 43-46







#### Just Run

80% cotton 17% polyamide 3% elastan

Sizes:

Regular 35-38 39-42 43-46 Low 35-38 39-42 43-46









# Clue Detective

80% cotton 17% polyamide 3% elastan

Sizes:

Regular







# Dr. Tooth

80% cotton 17% polyamide 3% elastan







#### The Fireman

80% cotton 17% polyamide 3% elastan

35-38 39-42 43-46 23-26 27-30 31-34









# Love Story

80% cotton 17% polyamide 3% elastan

Sizes:

Regular











80% cotton 17% polyamide 3% elastan

Sizes:

Regular | Low









# Salvadorable

80% cotton 17% polyamide 3% elastan











#### **Summer Cactus**

80% cotton 17% polyamide 3% elastan

Sizes:

Regular | Low | No-Show 35-38 39-42 43-46











#### **Plant Lover**

80% cotton 17% polyamide 3% elastan

Sizes:

Regular







# Aloha Vibes

80% cotton 17% polyamide 3% elastan

Low







# Music Notes

80% cotton 17% polyamide 3% elastan

Sizes:

Regular







#### Retro Camera

80% cotton 17% polyamide 3% elastan

Sizes:

Regular







# Football Fan

80% cotton 17% polyamide 3% elastan

Sizes:

Regular | Low

35-38 39-42 43-46

Kids

23-26 27-30 31-34







# The Bicycles

80% cotton 17% polyamide 3% elastan

Sizes:

Regular | Low | No-Show 35-38 39-42 43-46













#### Game Over

80% cotton 17% polyamide 3% elastan

Sizes:

Regular |