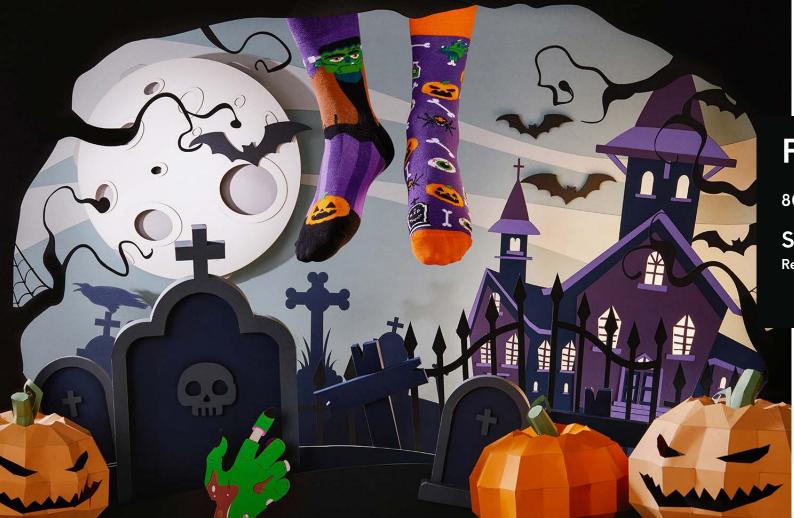

# **Space Trip**

80% cotton 17% polyamide 3% elastan

Sizes:

Regular | Low

35-38 39-42 43-46

Kids

23-26 27-30 31-34







# The Map

80% cotton 17% polyamide 3% elastan

Sizes:

Regular







### The Traveler

80% cotton 17% polyamide 3% elastan

Sizes:

Regular







### Dr Sock

80% cotton 17% polyamide 3% elastan

Regular | Low







### Asian Dragon

80% cotton 17% polyamide 3% elastan

Sizes:

Regular







### Save the Planet

80% cotton 17% polyamide 3% elastan

Regular | Low

Low







### Formula Racing

80% cotton 17% polyamide 3% elastan

35-38 39-42 43-46

23-26 27-30 31-34









### Yacht Club

80% cotton 17% polyamide 3% elastan







# Safari Trip

80% cotton 17% polyamide 3% elastan

Sizes:







### Back to the 90's

80% cotton 17% polyamide 3% elastan







### Frankenfeet

80% cotton 17% polyamide 3% elastan

Sizes:

Regular







# Lumberjack Life

80% cotton 17% polyamide 3% elastan

Sizes:

Regular







### **Simply The Breast**

80% cotton 17% polyamide 3% elastan

Sizes:

Regular | Low







# **Scout Memory**

80% cotton 17% polyamide 3% elastan

Sizes:

Regular







# Alpine Ski

80% cotton 17% polyamide 3% elastan









X-mas





# Easter Bunny

80% cotton 17% polyamide 3% elastan

Sizes:

Regular Low Kids

35-38 39-42 43-46 35-38 39-42 43-46 23-26 27-30 31-34











#### The Gingerbread Man

80% cotton 17% polyamide 3% elastan







### Sweet X-mas

80% cotton 17% polyamide 3% elastan

Sizes:

Regular

35-38 39-42 43-46

23-26 27-30 31-34

Regular







### The Nutcracker

80% cotton 17% polyamide 3% elastan

Siz