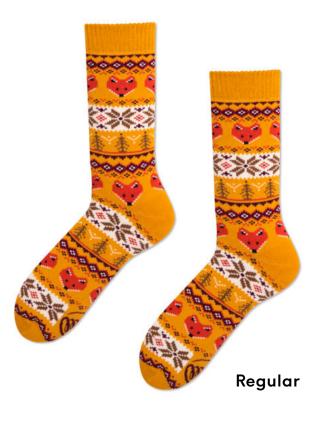

#### The Red Fox

80% cotton 17% polyamide 3% elastan

Sizes:

Regular

35-38 39-42 43-46