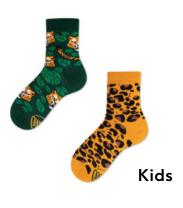

# El Leopardo

80% cotton 17% polyamide 3% elastan

Sizes:

Regular | Low

35-38 39-42 43-46