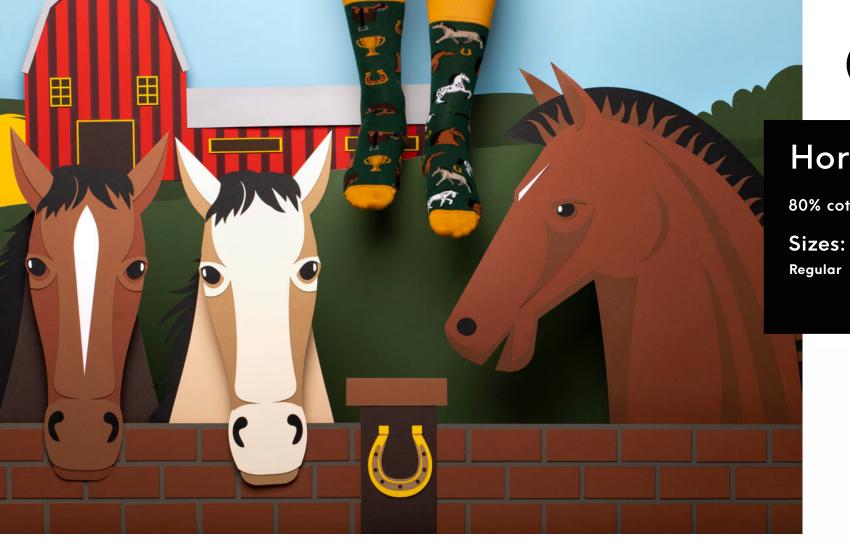

Regular | Low | No-Show 35-38 39-42 43-46

Kids 23-26 27-30 31-34





Kids







# The Unicorn

80% cotton 17% polyamide 3% elastan

Sizes:

Regular | Low

35-38 39-42 43-46

23-26 27-30 31-34

Regular







# Fluffy Alpaca

80% cotton 17% polyamide 3% elastan

Sizes:

Regular

35-38 39-42 43-46









# El Leopardo

80% cotton 17% polyamide 3% elastan

Sizes:

Regular | Low

35-38 39-42 43-46











## Apple Hedgehog

80% cotton 17% polyamide 3% elastan

35-38 39-42 43-46









# Pink Flamingo

80% cotton 17% polyamide 3% elastan







# Egg and Chicken

80% cotton 17% polyamide 3% elastan

Regular | Low







## Forfitter

80% cotton 17% polyamide 3% elastan

Low

Regular | Low







# **Honey Bear**

80% cotton 17% polyamide 3% elastan

#### Sizes:

Regular | Low











# Horse Derby

80% cotton 17% polyamide 3% elastan









# Tropical Heat

80% cotton 17% polyamide 3% elastan







## Polar Bear

80% cotton 17% polyamide 3% elastan

35-38 39-42 43-46

23-26 27-30 31-34

Regular



Kids





# Monkey Business

80% cotton 17% polyamide 3% elastan







# Playful Dog

80% cotton 17% polyamide 3% elastan

Regular | Low | No-Show 35-38 39-42 43-46

23-26 27-30 31-34

Regular









Kids





#### The Red Fox

80% cotton 17% polyamide 3% elastan

Sizes:

Regular

35-38 39-42 43-46









# Playful Cat

80% cotton 17% polyamide 3% elastan

Regular | Low

35-38 39-42 43-46

23-26 27-30 31-34











# Sausage Dog

80% cotton 17% polyamide 3% elastan







#### Frutti di Mare

80% cotton 17% polyamide 3% elastan

#### Sizes:

Regular | Low | No-