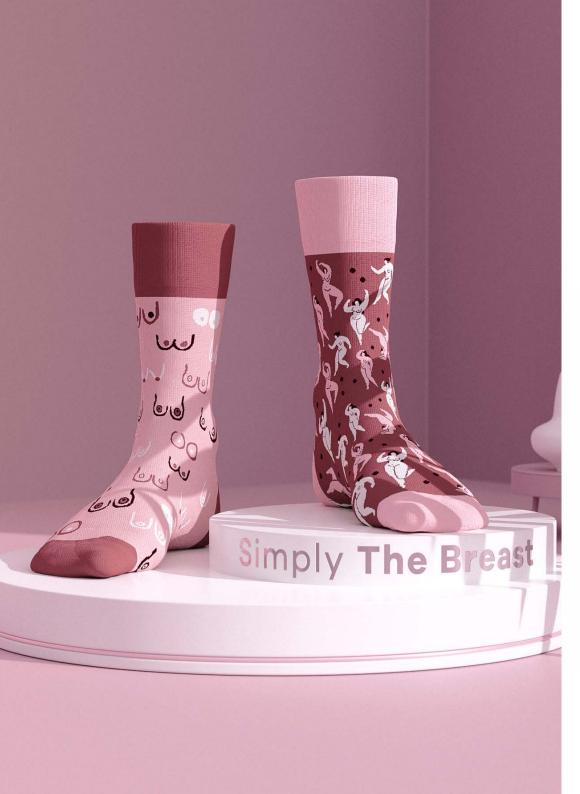

### **Simply The Breast**

80% cotton 17% polyamide 3% elastan

Sizes:

Regular | Low