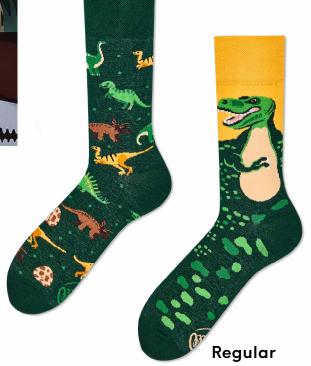

Regular







#### Coffee Lover

80% cotton 17% polyamide 3% elastan

Sizes:

Regular







# Dark Espresso

80% cotton 17% polyamide 3% elastan

Sizes:

Regular







# Cherry Blossom

80% cotton 17% polyamide 3% elastan

Sizes:

Regular | Low











Animals





## **Bath Ducks**

80% cotton 17% polyamide 3% elastan

Kids

35-38 39-42 43-46 23-26 27-30 31-34







#### **Otter Stories**

80% cotton 17% polyamide 3% elastan

#### Sizes:

Regular Low Kids

35-38 39-42 43-46 35-38 39-42 43-46 23-26 27-30 31-34











# Owly Moly

80% cotton 17% polyamide 3% elastan

Kids

35-38 39-42 43-46







## The Walrus

80% cotton 17% polyamide 3% elastan

Sizes:

Regular

35-38 39-42 43-46



Regular





## The Dinosaurs

80% cotton 17% polyamide 3% elastan

Kids

35-38 39-42 43-46







## Ocean Life

80% cotton 17% polyamide 3% elastan

Sizes:

Regular | Low









#### Bee Bee

80% cotton 17% polyamide 3% elastan

#### Sizes:

Regular | Low | No-Show 35-38 39-42 43-46

Kids 23-26 27-30 31-34





Kids







# The Unicorn

80% cotton 17% polyamide 3% elastan

Sizes:

Regular | Low

35-38 39-42 43-46

23-26 27-30 31-34

Regular







# Fluffy Alpaca

80% cotton 17% polyamide 3% elastan

Sizes:

Regular

35-38 39-42 43-46









# El Leopardo

80% cotton 17% polyamide 3% elastan

Sizes:

Regular | Low

35-38 39-42 43-46











## Apple Hedgehog

80% cotton 17% polyamide 3% elastan

35-38 39-42 43-46









# Pink Flamingo

80% cotton 17% polyamide 3% elastan







# Egg and Chicken

80% cotton 17% polyamide 3% elastan

Regular | Low







## Forfitter