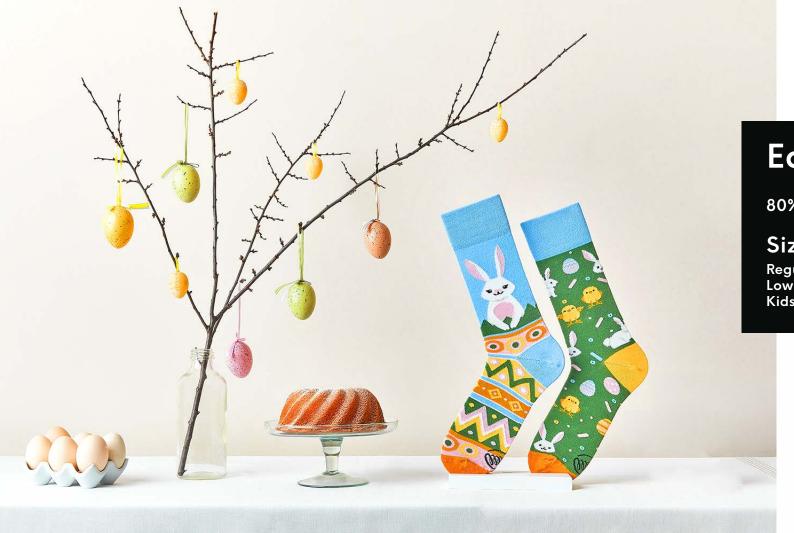

# Easter Bunny

80% cotton 17% polyamide 3% elastan

Sizes:

Regular Low Kids

35-38 39-42 43-46 35-38 39-42 43-46 23-26 27-30 31-34