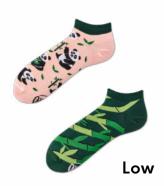

#### **Sweet Panda**

80% cotton 17% polyamide 3% elastan

Sizes:

Regular | Low

35-38 39-42 43-46

23-26 27-30 31-34