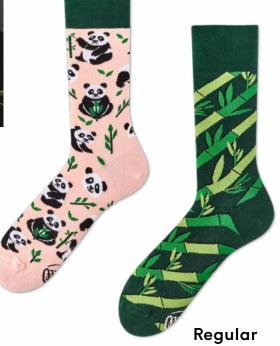

#### **Sweet Panda**

80% cotton 17% polyamide 3% elastan

Sizes:

Regular | Low

35-38 39-42 43-46

23-26 27-30 31-34