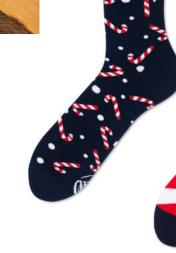

### Sweet X-mas

80% cotton 17% polyamide 3% elastan

Sizes:

Regular

35-38 39-42 43-46

23-26 27-30 31-34

Regular