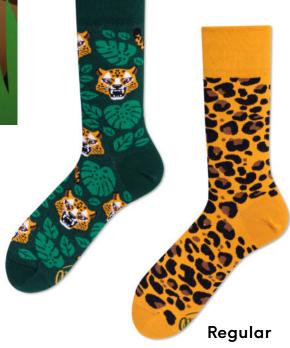

# El Leopardo

80% cotton 17% polyamide 3% elastan

Sizes:

Regular | Low

35-38 39-42 43-46