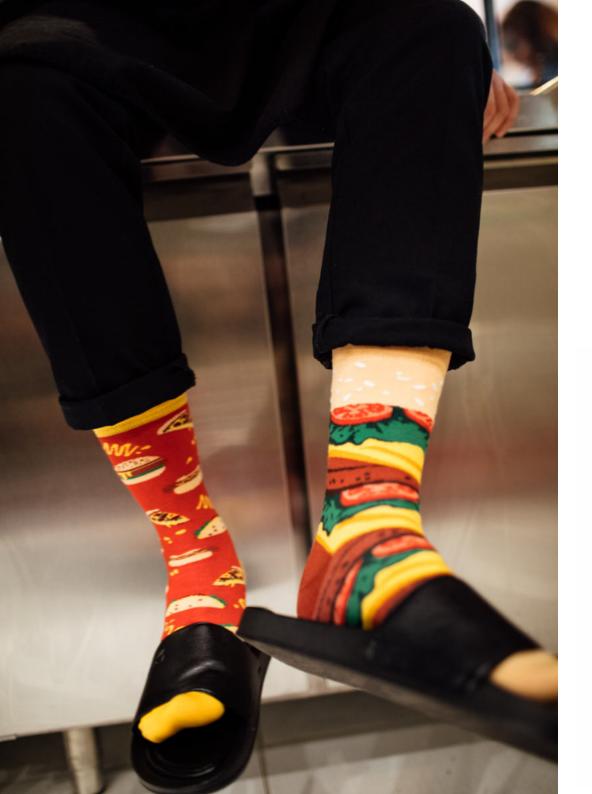

Food





#### Tutti Frutti

80% cotton 17% polyamide 3% elastan

Sizes:

Regular | Low

35-38 39-42 43-46

Kids







## The Lemons

80% cotton 17% polyamide 3% elastan

Sizes:

Regular | Low

35-38 39-42 43-46

Kids







#### **Fast Foot**

80% cotton 17% polyamide 3% elastan

Sizes:

Regular | Low









#### Strawberries

80% cotton 17% polyamide 3% elastan

Sizes:

Regular | Low

35-38 39-42 43-46

Kids







#### Watermelon Splash

80% cotton 17% polyamide 3% elastan

#### Sizes:

Regular | Low | No-Show 35-38 39-42 43-46

Kids 23-26 27-30 31-34







## Craft Beer

80% cotton 17% polyamide 3% elastan

Regular | Low | No-Show 35-38 39-42 43-46









#### Green Avocado

80% cotton 17% polyamide 3% elastan

Sizes:

Regular







#### Coffee Lover

80% cotton 17% polyamide 3% elastan

Sizes:

Regular







# Dark Espresso

80% cotton 17% polyamide 3% elastan

Sizes:

Regular







# Cherry Blossom

80% cotton 17% polyamide 3% elastan

Sizes:

Regular | Low











Animals





## **Bath D