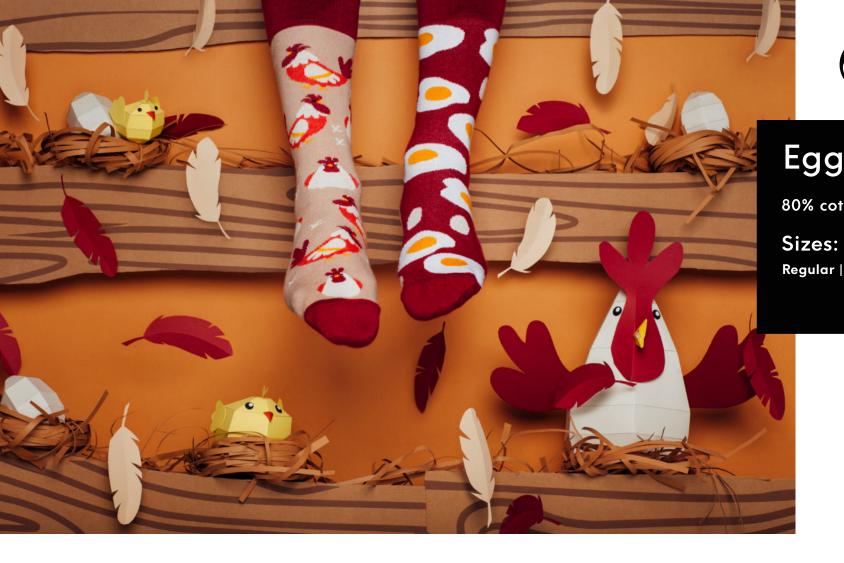

Regular





## The Dinosaurs

80% cotton 17% polyamide 3% elastan

Kids

35-38 39-42 43-46







## Ocean Life

80% cotton 17% polyamide 3% elastan

Sizes:

Regular | Low









#### Bee Bee

80% cotton 17% polyamide 3% elastan

#### Sizes:

Regular | Low | No-Show 35-38 39-42 43-46

Kids 23-26 27-30 31-34





Kids







# The Unicorn

80% cotton 17% polyamide 3% elastan

Sizes:

Regular | Low

35-38 39-42 43-46

23-26 27-30 31-34

Regular







# Fluffy Alpaca

80% cotton 17% polyamide 3% elastan

Sizes:

Regular

35-38 39-42 43-46









# El Leopardo

80% cotton 17% polyamide 3% elastan

Sizes:

Regular | Low

35-38 39-42 43-46











## Apple Hedgehog

80% cotton 17% polyamide 3% elastan

35-38 39-42 43-46









# Pink Flamingo

80% cotton 17% polyamide 3% elastan







# Egg and Chicken

80% cotton 17% polyamide 3% elastan

Regular | Low







## Forfitter

80% cotton 17% polyamide 3% elastan

Low

Regular | Low







# **Honey Bear**

80% cotton 17% polyamide 3% elastan

#### Sizes:

Regular | Low











# Horse Derby

80% cotton 17% polyamide 3% elastan









# Tropical Heat

80% cotton 17% polyamide 3% elastan







## Polar Bear

80% cotton 17% polyamide 3% elastan

35-38 39-42 43-46

23-26 27-30 31-34

Regular



Kids





# Monkey Business

80% cotton 17% polyamide 3% elastan







# Playful Dog

80% cotton 17% polyamide 3% elastan

Regular | Low | No-Show 35-38 39-42 43-46

23-26 27-30 31-34

Regular









Kids





#### The Red Fox

80% cotton 17% polyamide 3% elastan

Sizes:

Regular

35-38 39-42 43-46









# Playful Cat

8