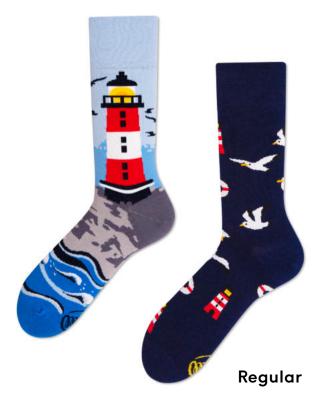

80% cotton 17% polyamide 3% elastan

Sizes:

Regular







# Aloha Vibes

80% cotton 17% polyamide 3% elastan

Low







# Music Notes

80% cotton 17% polyamide 3% elastan

Sizes:

Regular







#### Retro Camera

80% cotton 17% polyamide 3% elastan

Sizes:

Regular







# Football Fan

80% cotton 17% polyamide 3% elastan

Sizes:

Regular | Low

35-38 39-42 43-46

Kids

23-26 27-30 31-34







# The Bicycles

80% cotton 17% polyamide 3% elastan

Sizes:

Regular | Low | No-Show 35-38 39-42 43-46













#### Game Over

80% cotton 17% polyamide 3% elastan

Sizes:

Regular | Low

35-38 39-42 43-46

23-26 27-30 31-34











# The Handyman

80% cotton 17% polyamide 3% elastan

Sizes:

Regular | Low







# Nordic Lighthouse

80% cotton 17% polyamide 3% elastan

Sizes:

Regular







# The Book Story

80% cotton 17% polyamide 3% elastan

Sizes:

Regular







#### Adventure Balloon

80% cotton 17% polyamide 3% elastan

Sizes:

Regular







# **Space Trip**

80% cotton 17% polyamide 3% elastan

Sizes:

Regular | Low

35-38 39-42 43-46

Kids

23-26 27-30 31-34







# The Map

80% cotton 17% polyamide 3% elastan

Sizes:

Regular







### The Traveler

80% cotton 17% polyamide 3% elastan

Sizes:

Regular







### Dr Sock

80% cotton 17% polyamide 3% elastan

Regular | Low







### Asian Dragon

80% cotton 17% polyamide 3% elastan

Sizes:

Regular







### Save the Planet

80% cotton 17% polyamide 3% elastan

Regular | Low

Low







### Formula Racing

80% cotton 17% polyamide 3% elastan

35-38 39-42 43-46

23-26 27-30 31-34









### Yacht Club

80%