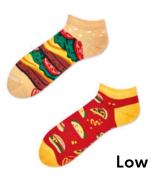

Food





#### Tutti Frutti

80% cotton 17% polyamide 3% elastan

Sizes:

Regular | Low

35-38 39-42 43-46

Kids







## The Lemons

80% cotton 17% polyamide 3% elastan

Sizes:

Regular | Low

35-38 39-42 43-46

Kids







#### **Fast Foot**

80% cotton 17% polyamide 3% elastan

Sizes:

Regular | Low









#### Strawberries

80% cotton 17% polyamide 3% elastan

Sizes:

Regular | Low

35-38 39-42 43-46

Kids







#### Watermelon Splash

80% cotton 17% polyamide 3% elastan

#### Sizes:

Regular | Low | No-Show 35-38 39-42 43-46

Kids 23-26 27-30 31-34







## Craft Beer

80% cotton 17% polyamide 3% elastan

Regular | Low | No-Show 35-38 39-42 43-46









#### Green Avocado

80% cotton 17% polyamide 3% elastan

Sizes:

Regular







#### Coffee Lover

80% cotton 17% polyamide 3% elastan

Sizes:

Regular







# Dark Espresso

80% cotton 17% polyamide 3% elastan

Sizes:

Regular







# Cherry Blossom

80% cotton 17% polyamide 3% elastan

Sizes:

Regular | Low











Animals





## **Bath Ducks**

80% cotton 17% polyamide 3% elastan

Kids

35-38 39-42 43-46 23-26 27-30 31-34