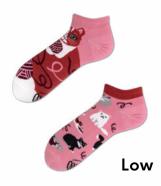

# Playful Cat

80% cotton 17% polyamide 3% elastan

Regular | Low

35-38 39-42 43-46

23-26 27-30 31-34