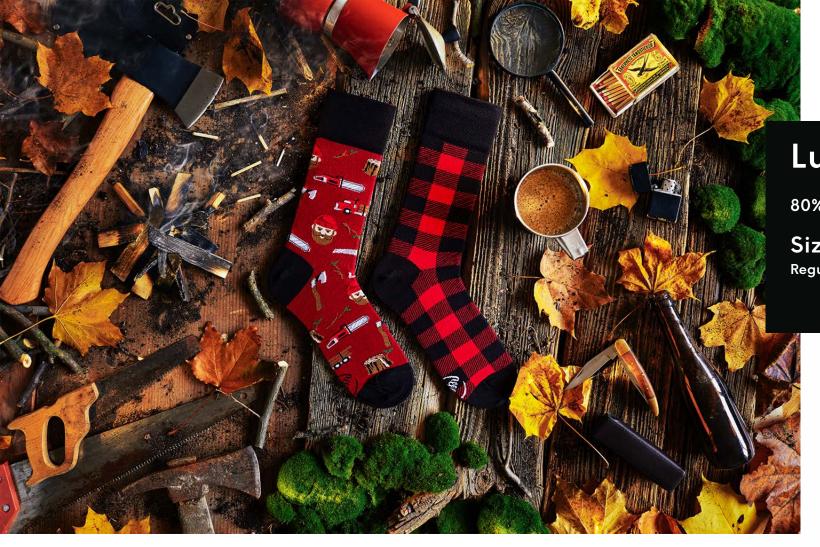

35-38 39-42 43-46

Kids

23-26 27-30 31-34







# The Map

80% cotton 17% polyamide 3% elastan

Sizes:

Regular







### The Traveler

80% cotton 17% polyamide 3% elastan

Sizes:

Regular







### Dr Sock

80% cotton 17% polyamide 3% elastan

Regular | Low







### Asian Dragon

80% cotton 17% polyamide 3% elastan

Sizes:

Regular







### Save the Planet

80% cotton 17% polyamide 3% elastan

Regular | Low

Low







### Formula Racing

80% cotton 17% polyamide 3% elastan

35-38 39-42 43-46

23-26 27-30 31-34









### Yacht Club

80% cotton 17% polyamide 3% elastan







# Safari Trip

80% cotton 17% polyamide 3% elastan

Sizes:







### Back to the 90's

80% cotton 17% polyamide 3% elastan







### Frankenfeet

80% cotton 17% polyamide 3% elastan

Sizes:

Regular







# Lumberjack Life

80% cotton 17% polyamide 3% elastan

Sizes:

Regular







### **Simply The Breast**

80% cotton 17% polyamide 3% elastan

Sizes:

Regular | Low







# **Scout Memory**

80% cotton 17% polyamide 3% elastan

Sizes:

Regular







# Alpine Ski

80% cotton 17% polyamide 3% elastan









X-mas





# Easter Bunny

80% cotton 17% polyamide 3% elastan

Sizes:

Regular Low Kids

35-38 39-42 43-46 35-38 39-42 43-46 23-26 27-30 31-34











#### The Gingerbread Man

80% cotton 17% polyamide 3% elastan







### Sweet X-mas

80% cotton 17% polyamide 3% elastan

Sizes:

Regular

35-38 39-42 43-46

23-26 27-30 31-34

Regular







### The Nutcracker

80% cotton 17% polyamide 3% elastan

Sizes:

Regular

35-38 39-42 43-46

23-26 27-30 31-34

Kids







# Hygge

80%