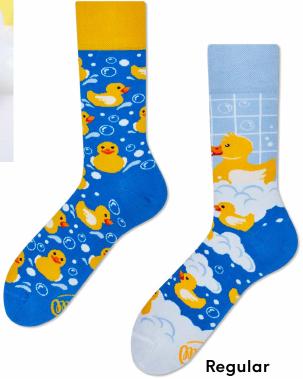

## **Bath Ducks**

80% cotton 17% polyamide 3% elastan

Kids

35-38 39-42 43-46 23-26 27-30 31-34