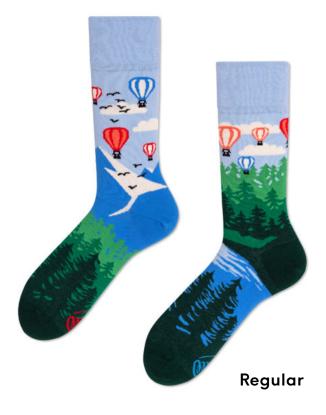

3% elastan

Sizes:

Regular







#### Retro Camera

80% cotton 17% polyamide 3% elastan

Sizes:

Regular







# Football Fan

80% cotton 17% polyamide 3% elastan

Sizes:

Regular | Low

35-38 39-42 43-46

Kids

23-26 27-30 31-34







# The Bicycles

80% cotton 17% polyamide 3% elastan

Sizes:

Regular | Low | No-Show 35-38 39-42 43-46













#### Game Over

80% cotton 17% polyamide 3% elastan

Sizes:

Regular | Low

35-38 39-42 43-46

23-26 27-30 31-34











# The Handyman

80% cotton 17% polyamide 3% elastan

Sizes:

Regular | Low







# Nordic Lighthouse

80% cotton 17% polyamide 3% elastan

Sizes:

Regular







# The Book Story

80% cotton 17% polyamide 3% elastan

Sizes:

Regular







#### Adventure Balloon

80% cotton 17% polyamide 3% elastan

Sizes:

Regular







# **Space Trip**

80% cotton 17% polyamide 3% elastan

Sizes:

Regular | Low

35-38 39-42 43-46

Kids

23-26 27-30 31-34







# The Map

80% cotton 17% polyamide 3% elastan

Sizes:

Regular







### The Traveler

80% cotton 17% polyamide 3% elastan

Sizes:

Regular







### Dr Sock

80% cotton 17% polyamide 3% elastan

Regular | Low







### Asian Dragon

80% cotton 17% polyamide 3% elastan

Sizes:

Regular







### Save the Planet

80% cotton 17% polyamide 3% elastan

Regular | Low

Low







### Formula Racing

80% cotton 17% polyamide 3% elastan

35-38 39-42 43-46

23-26 27-30 31-34









### Yacht Club

80% cotton 17% polyamide 3% elastan







# Safari Trip

80% cotton 17% polyamide 3% elastan

Sizes:







### Back to the 90's

80% cotton 17% polyamide 3% elasta