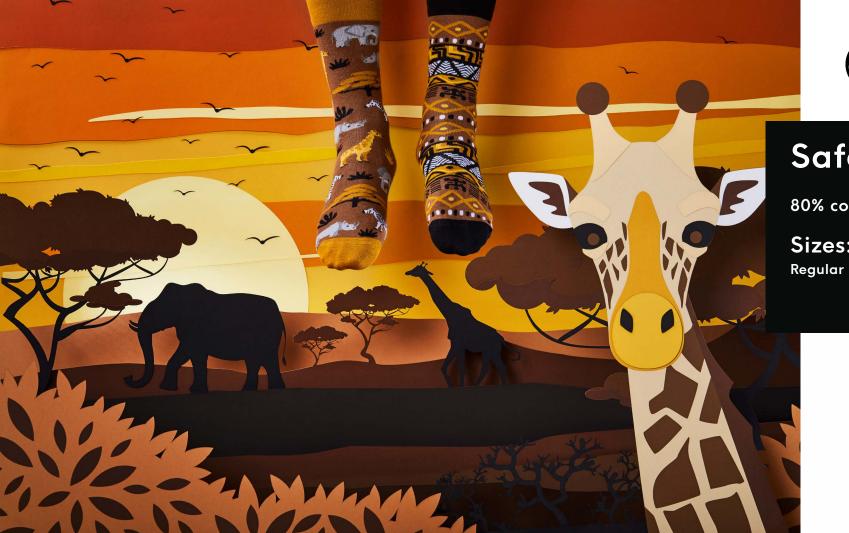

7% polyamide 3% elastan

Sizes:

Regular







#### Adventure Balloon

80% cotton 17% polyamide 3% elastan

Sizes:

Regular







# **Space Trip**

80% cotton 17% polyamide 3% elastan

Sizes:

Regular | Low

35-38 39-42 43-46

Kids

23-26 27-30 31-34







# The Map

80% cotton 17% polyamide 3% elastan

Sizes:

Regular







### The Traveler

80% cotton 17% polyamide 3% elastan

Sizes:

Regular







### Dr Sock

80% cotton 17% polyamide 3% elastan

Regular | Low







### Asian Dragon

80% cotton 17% polyamide 3% elastan

Sizes:

Regular







### Save the Planet

80% cotton 17% polyamide 3% elastan

Regular | Low

Low







### Formula Racing

80% cotton 17% polyamide 3% elastan

35-38 39-42 43-46

23-26 27-30 31-34









### Yacht Club

80% cotton 17% polyamide 3% elastan







# Safari Trip

80% cotton 17% polyamide 3% elastan

Sizes:







### Back to the 90's

80% cotton 17% polyamide 3% elastan







### Frankenfeet

80% cotton 17% polyamide 3% elastan

Sizes:

Regular







# Lumberjack Life

80% cotton 17% polyamide 3% elastan

Sizes:

Regular







### **Simply The Breast**

80% cotton 17% polyamide 3% elastan

Sizes:

Regular | Low







# **Scout Memory**

80% cotton 17% polyamide 3% elastan

Sizes:

Regular







# Alpine Ski

80% cotton 17% polyamide 3% elastan









X-mas





# Easter Bunny

80% cotton 17% polyamide 3% elastan

Sizes:

Regular Low Kids

35-38 39-42 43-46 35-38 39-42 43-46 23-26 27-30 31-34











#### The Gingerbread Man

80% cotton 17% polyamide 3% elastan







### Sweet X-mas

80% cotton 17% polyamide 3% elastan