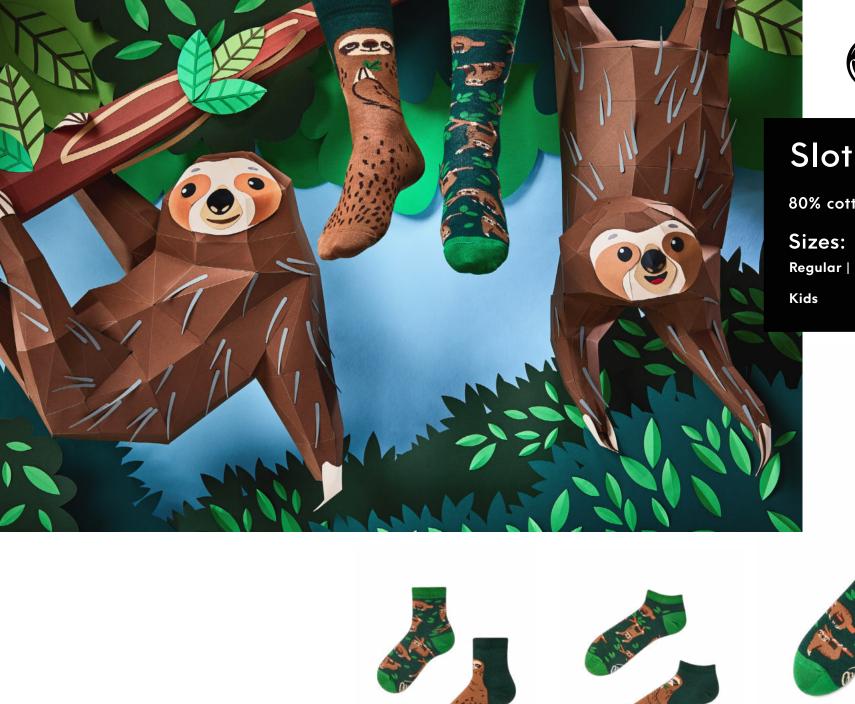

# Sloth Life

80% cotton 17% polyamide 3% elastan

Regular | Low

35-38 39-42 43-46

23-26 27-30 31-34