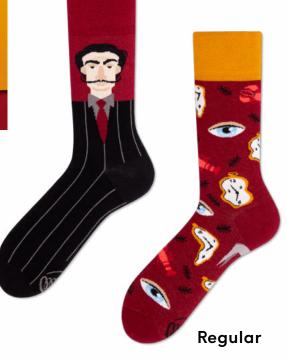

#### Namaste

80% cotton 17% polyamide 3% elastan

Sizes:

Regular 35-38 39-42 43-46 Low 35-38 39-42 43-46









#### Over The Rainbow

80% cotton 17% polyamide 3% elastan

Sizes:

Regular Low

Low

35-38 39-42 43-46 35-38 39-42 43-46







#### Just Run

80% cotton 17% polyamide 3% elastan

Sizes:

Regular 35-38 39-42 43-46 Low 35-38 39-42 43-46









# Clue Detective

80% cotton 17% polyamide 3% elastan

Sizes:

Regular







# Dr. Tooth

80% cotton 17% polyamide 3% elastan







#### The Fireman

80% cotton 17% polyamide 3% elastan

35-38 39-42 43-46 23-26 27-30 31-34









# Love Story

80% cotton 17% polyamide 3% elastan

Sizes:

Regular











80% cotton 17% polyamide 3% elastan

Sizes:

Regular | Low









# Salvadorable

80% cotton 17% polyamide 3% elastan











#### **Summer Cactus**

80% cotton 17% polyamide 3% elastan

Sizes:

Regular | Low | No-Show 35-38 39-42 43-46











#### **Plant Lover**

80% cotton 17% polyamide 3% elastan

Sizes:

Regular







# Aloha Vibes

80% cotton 17% polyamide 3% elastan

Low







# Music Notes

80% cotton 17% polyamide 3% elastan

Sizes:

Regular







#### Retro Camera

80% cotton 17% polyamide 3% elastan

Sizes:

Regular







# Football Fan

80% cotton 17% polyamide 3% elastan

Sizes:

Regular | Low

35-38 39-42 43-46

Kids

23-26 27-30 31-34







# The Bicycles

80% cotton 17% polyamide 3% elastan

Sizes:

Regular | Low | No-Show 35-38 39-42 43-46













#### Game Over

80% cotton 17% polyamide 3% elastan

Sizes:

Regular | Low

35-38 39-42 43-46

23-26 27-30 31-34











# T