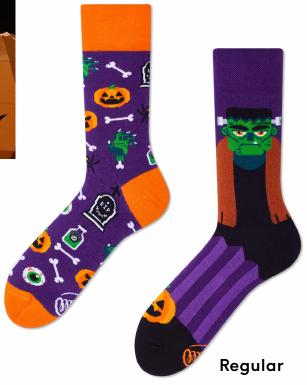

ow

35-38 39-42 43-46

Kids

23-26 27-30 31-34







# The Map

80% cotton 17% polyamide 3% elastan

Sizes:

Regular







### The Traveler

80% cotton 17% polyamide 3% elastan

Sizes:

Regular







### Dr Sock

80% cotton 17% polyamide 3% elastan

Regular | Low







### Asian Dragon

80% cotton 17% polyamide 3% elastan

Sizes:

Regular







### Save the Planet

80% cotton 17% polyamide 3% elastan

Regular | Low

Low







### Formula Racing

80% cotton 17% polyamide 3% elastan

35-38 39-42 43-46

23-26 27-30 31-34









### Yacht Club

80% cotton 17% polyamide 3% elastan







# Safari Trip

80% cotton 17% polyamide 3% elastan

Sizes:







### Back to the 90's

80% cotton 17% polyamide 3% elastan







### Frankenfeet

80% cotton 17% polyamide 3% elastan

Sizes:

Regular







# Lumberjack Life

80% cotton 17% polyamide 3% elastan

Sizes:

Regular







### **Simply The Breast**

80% cotton 17% polyamide 3% elastan

Sizes:

Regular | Low







# **Scout Memory**

80% cotton 17% polyamide 3% elastan

Sizes:

Regular







# Alpine Ski

80% cotton 17% polyamide 3% elastan









X-mas





# Easter Bunny

80% cotton 17% polyamide 3% elastan

Sizes:

Regular Low Kids

35-38 39-42 43-46 35-38 39-42 43-46 23-26 27-30 31-34











#### The Gingerbread Man

80% cotton 17% polyamide 3% elastan







### Sweet X-mas

80% cotton 17% polyamide 3% elastan

Sizes:

Regular

35-38 39-42 43-46

23-26 27-30 31-34

Regular







### The Nutcracker

80% cotton 17% polyamide 3% elastan

Sizes:

Regular

35-38 39-42 43-46

23-26 27-30 31-34

Kids







# Hygge

80