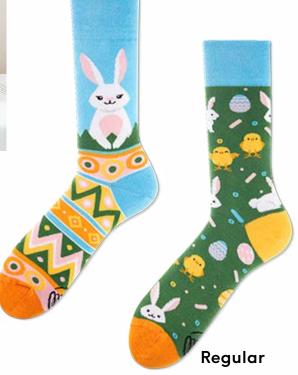

# Easter Bunny

80% cotton 17% polyamide 3% elastan

Sizes:

Regular Low Kids

35-38 39-42 43-46 35-38 39-42 43-46 23-26 27-30 31-34