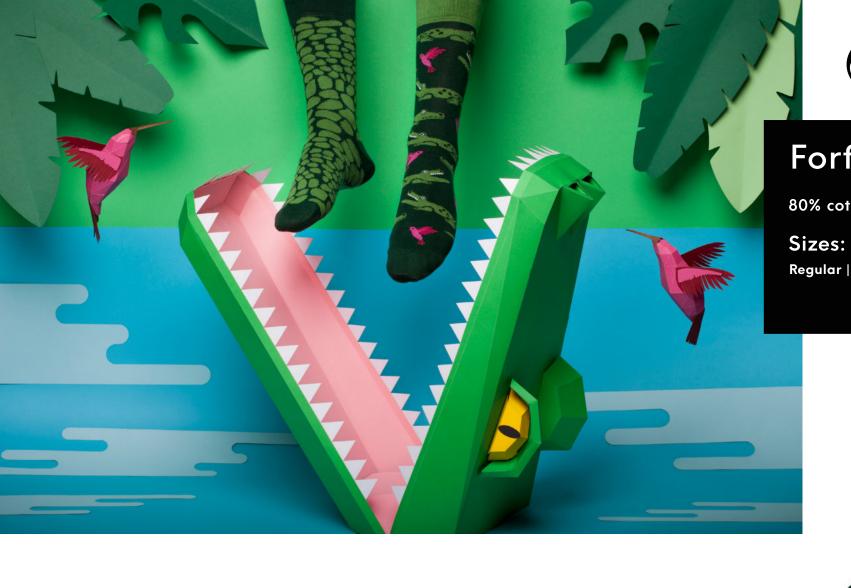

5-38 39-42 43-46







## Ocean Life

80% cotton 17% polyamide 3% elastan

Sizes:

Regular | Low









#### Bee Bee

80% cotton 17% polyamide 3% elastan

#### Sizes:

Regular | Low | No-Show 35-38 39-42 43-46

Kids 23-26 27-30 31-34





Kids







# The Unicorn

80% cotton 17% polyamide 3% elastan

Sizes:

Regular | Low

35-38 39-42 43-46

23-26 27-30 31-34

Regular







# Fluffy Alpaca

80% cotton 17% polyamide 3% elastan

Sizes:

Regular

35-38 39-42 43-46









# El Leopardo

80% cotton 17% polyamide 3% elastan

Sizes:

Regular | Low

35-38 39-42 43-46











## Apple Hedgehog

80% cotton 17% polyamide 3% elastan

35-38 39-42 43-46









# Pink Flamingo

80% cotton 17% polyamide 3% elastan







# Egg and Chicken

80% cotton 17% polyamide 3% elastan

Regular | Low







## Forfitter

80% cotton 17% polyamide 3% elastan

Low

Regular | Low







# **Honey Bear**

80% cotton 17% polyamide 3% elastan

#### Sizes:

Regular | Low











# Horse Derby

80% cotton 17% polyamide 3% elastan









# Tropical Heat

80% cotton 17% polyamide 3% elastan







## Polar Bear

80% cotton 17% polyamide 3% elastan

35-38 39-42 43-46

23-26 27-30 31-34

Regular



Kids





# Monkey Business

80% cotton 17% polyamide 3% elastan







# Playful Dog

80% cotton 17% polyamide 3% elastan

Regular | Low | No-Show 35-38 39-42 43-46

23-26 27-30 31-34

Regular









Kids





#### The Red Fox

80% cotton 17% polyamide 3% elastan

Sizes:

Regular

35-38 39-42 43-46









# Playful Cat

80% cotton 17% polyamide 3% elastan

Regular | Low

35-38 39-42 43-46

23-26 2