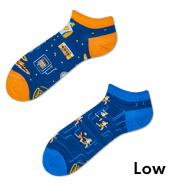

# **Space Trip**

80% cotton 17% polyamide 3% elastan

Sizes:

Regular | Low

35-38 39-42 43-46

Kids

23-26 27-30 31-34