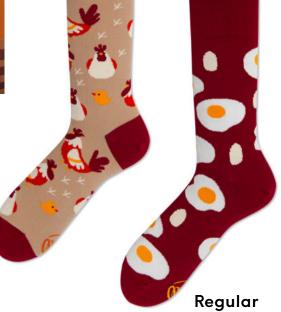

35-38 39-42 43-46







## Ocean Life

80% cotton 17% polyamide 3% elastan

Sizes:

Regular | Low









#### Bee Bee

80% cotton 17% polyamide 3% elastan

#### Sizes:

Regular | Low | No-Show 35-38 39-42 43-46

Kids 23-26 27-30 31-34





Kids







# The Unicorn

80% cotton 17% polyamide 3% elastan

Sizes:

Regular | Low

35-38 39-42 43-46

23-26 27-30 31-34

Regular







# Fluffy Alpaca

80% cotton 17% polyamide 3% elastan

Sizes:

Regular

35-38 39-42 43-46









# El Leopardo

80% cotton 17% polyamide 3% elastan

Sizes:

Regular | Low

35-38 39-42 43-46











## Apple Hedgehog

80% cotton 17% polyamide 3% elastan

35-38 39-42 43-46









# Pink Flamingo

80% cotton 17% polyamide 3% elastan







# Egg and Chicken

80% cotton 17% polyamide 3% elastan

Regular | Low







## Forfitter

80% cotton 17% polyamide 3% elastan

Low

Regular | Low







# **Honey Bear**

80% cotton 17% polyamide 3% elastan

#### Sizes:

Regular | Low











# Horse Derby

80% cotton 17% polyamide 3% elastan









# Tropical Heat

80% cotton 17% polyamide 3% elastan







## Polar Bear

80% cotton 17% polyamide 3% elastan

35-38 39-42 43-46

23-26 27-30 31-34

Regular



Kids





# Monkey Business

80% cotton 17% polyamide 3% elastan







# Playful Dog

80% cotton 17% polyamide 3% elastan

Regular | Low | No-Show 35-38 39-42 43-46

23-26 27-30 31-34

Regular









Kids





#### The Red Fox

80% cotton 17% polyamide 3% elastan

Sizes:

Regular

35-38 39-42 43-46









# Playful Cat

80% cotton 17% polyamide 3% elastan

Regular | Low

35-38 39-42 43-46

23-26