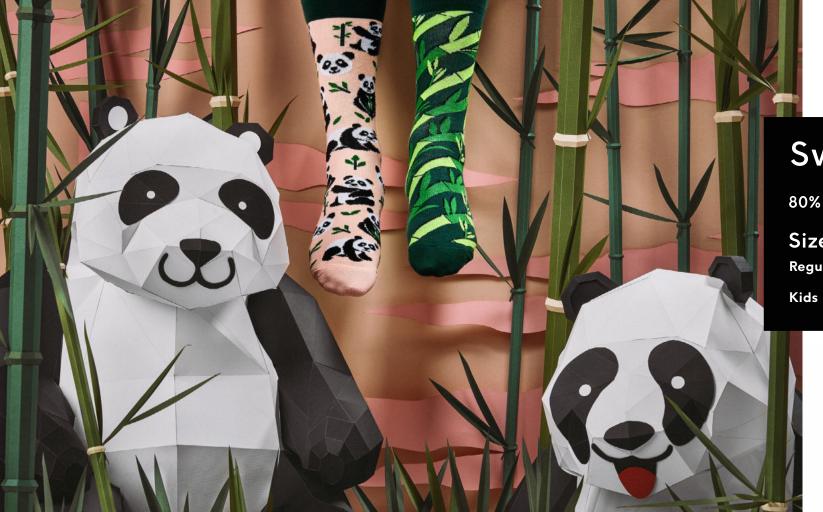

#### **Sweet Panda**

80% cotton 17% polyamide 3% elastan

Sizes:

Regular | Low

35-38 39-42 43-46

23-26 27-30 31-34