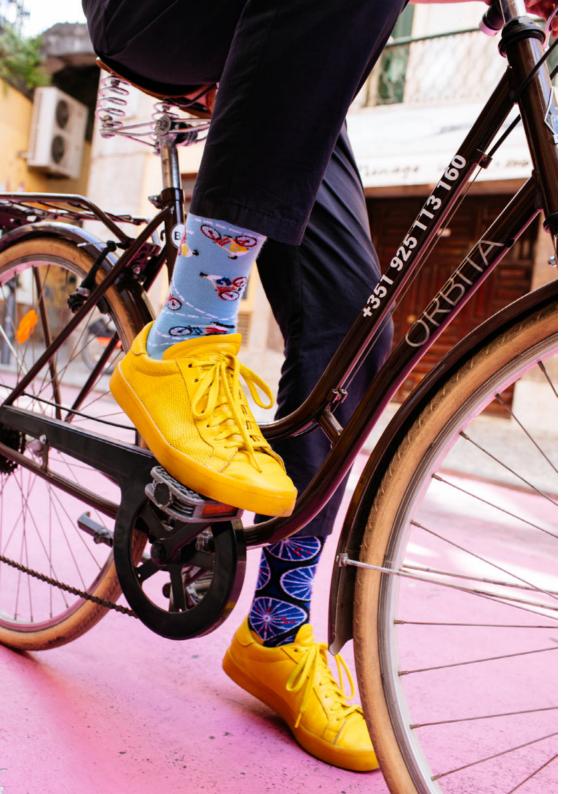

# The Bicycles

80% cotton 17% polyamide 3% elastan

Sizes:

Regular | Low | No-Show 35-38 39-42 43-46