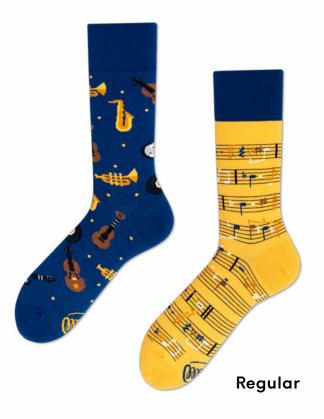

39-42 43-46









# Clue Detective

80% cotton 17% polyamide 3% elastan

Sizes:

Regular







# Dr. Tooth

80% cotton 17% polyamide 3% elastan







#### The Fireman

80% cotton 17% polyamide 3% elastan

35-38 39-42 43-46 23-26 27-30 31-34









# Love Story

80% cotton 17% polyamide 3% elastan

Sizes:

Regular











80% cotton 17% polyamide 3% elastan

Sizes:

Regular | Low









# Salvadorable

80% cotton 17% polyamide 3% elastan











#### **Summer Cactus**

80% cotton 17% polyamide 3% elastan

Sizes:

Regular | Low | No-Show 35-38 39-42 43-46











#### **Plant Lover**

80% cotton 17% polyamide 3% elastan

Sizes:

Regular







# Aloha Vibes

80% cotton 17% polyamide 3% elastan

Low







# Music Notes

80% cotton 17% polyamide 3% elastan

Sizes:

Regular







#### Retro Camera

80% cotton 17% polyamide 3% elastan

Sizes:

Regular







# Football Fan

80% cotton 17% polyamide 3% elastan

Sizes:

Regular | Low

35-38 39-42 43-46

Kids

23-26 27-30 31-34







# The Bicycles

80% cotton 17% polyamide 3% elastan

Sizes:

Regular | Low | No-Show 35-38 39-42 43-46













#### Game Over

80% cotton 17% polyamide 3% elastan

Sizes:

Regular | Low

35-38 39-42 43-46

23-26 27-30 31-34











# The Handyman

80% cotton 17% polyamide 3% elastan

Sizes:

Regular | Low







# Nordic Lighthouse

80% cotton 17% polyamide 3% elastan

Sizes:

Regular







# The Book Story

80% cotton 17% polyamide 3% elastan

Sizes:

Regular







#### Adventure Balloon

80% cotton 17% polyamide 3% elastan

Sizes:

Regular







# **Space Trip**

80% co