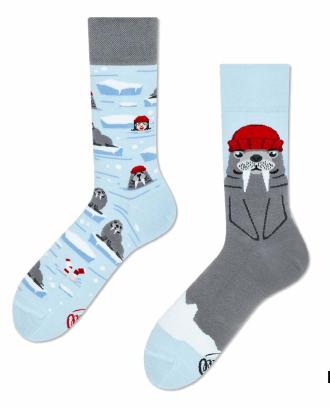

## The Walrus

80% cotton 17% polyamide 3% elastan

Sizes:

Regular

35-38 39-42 43-46

Regular