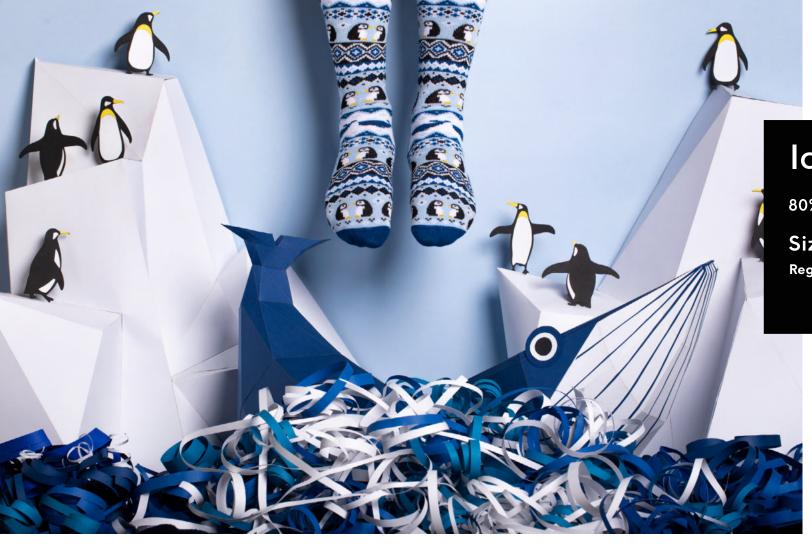

7% polyamide 3% elastan

Sizes:

Regular







### **Simply The Breast**

80% cotton 17% polyamide 3% elastan

Sizes:

Regular | Low







# **Scout Memory**

80% cotton 17% polyamide 3% elastan

Sizes:

Regular







# Alpine Ski

80% cotton 17% polyamide 3% elastan









X-mas





# Easter Bunny

80% cotton 17% polyamide 3% elastan

Sizes:

Regular Low Kids

35-38 39-42 43-46 35-38 39-42 43-46 23-26 27-30 31-34











#### The Gingerbread Man

80% cotton 17% polyamide 3% elastan







### Sweet X-mas

80% cotton 17% polyamide 3% elastan

Sizes:

Regular

35-38 39-42 43-46

23-26 27-30 31-34

Regular







### The Nutcracker

80% cotton 17% polyamide 3% elastan

Sizes:

Regular

35-38 39-42 43-46

23-26 27-30 31-34

Kids







# Hygge

80% cotton 17% polyamide 3% elastan







# Ice Pinguin

80% cotton 17% polyamide 3% elastan

Sizes:

Regular







### Warm Fox

80% cotton 17% polyamide 3% elastan

Sizes:

Regular







# Warm Rudolph

80% cotton 17% polyamide 3% elastan

Sizes:

Regular