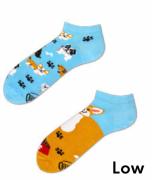

# Playful Dog

80% cotton 17% polyamide 3% elastan

Regular | Low | No-Show 35-38 39-42 43-46

23-26 27-30 31-34

Regular

Kids