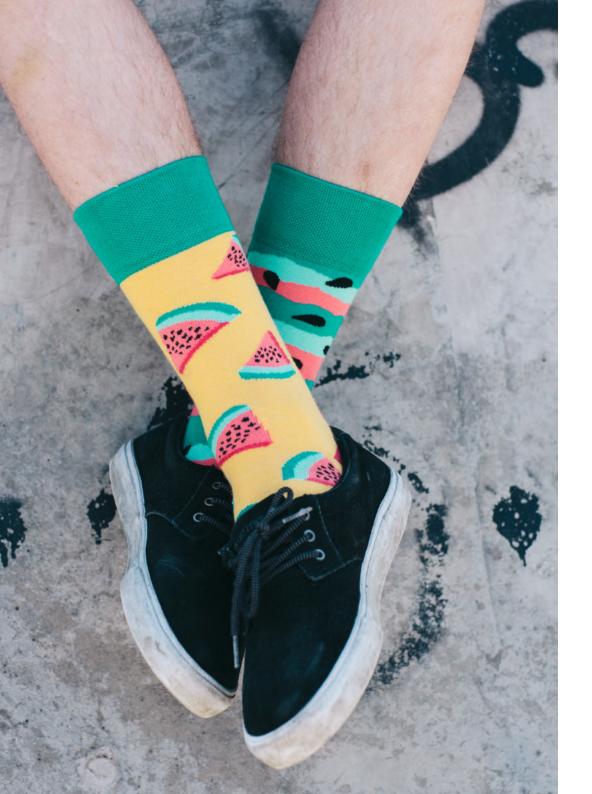

Food





#### Tutti Frutti

80% cotton 17% polyamide 3% elastan

Sizes:

Regular | Low

35-38 39-42 43-46

Kids







## The Lemons

80% cotton 17% polyamide 3% elastan

Sizes:

Regular | Low

35-38 39-42 43-46

Kids







#### **Fast Foot**

80% cotton 17% polyamide 3% elastan

Sizes:

Regular | Low









#### Strawberries

80% cotton 17% polyamide 3% elastan

Sizes:

Regular | Low

35-38 39-42 43-46

Kids







#### Watermelon Splash

80% cotton 17% polyamide 3% elastan

#### Sizes:

Regular | Low | No-Show 35-38 39-42 43-46

Kids 23-26 27-30 31-34







## Craft Beer

80% cotton 17% polyamide 3% elastan

Regular | Low | No-Show 35-38 39-42 43-46









#### Green Avocado

80% cotton 17% polyamide 3% elastan

Sizes:

Regular







#### Coffee Lover

80% cotton 17% polyamide 3% elastan

Sizes:

Regular







# Dark Espresso

80% cotton 17% polyamide 3% elastan

Sizes:

Regular







# Cherry Blossom

80% cotton 17% polyamide 3% elastan

Sizes:

Regular | Low











Animals





## **Bath Ducks**

80% cotton 17% polyamide 3% elastan

Kids

35-38 39-42 43-46 23-26 27-30 31-34







#### **Otter Stories**

80% cotton 17% polyamide 3% elastan

#### Sizes:

Regular Low Kids

35-38 39-42