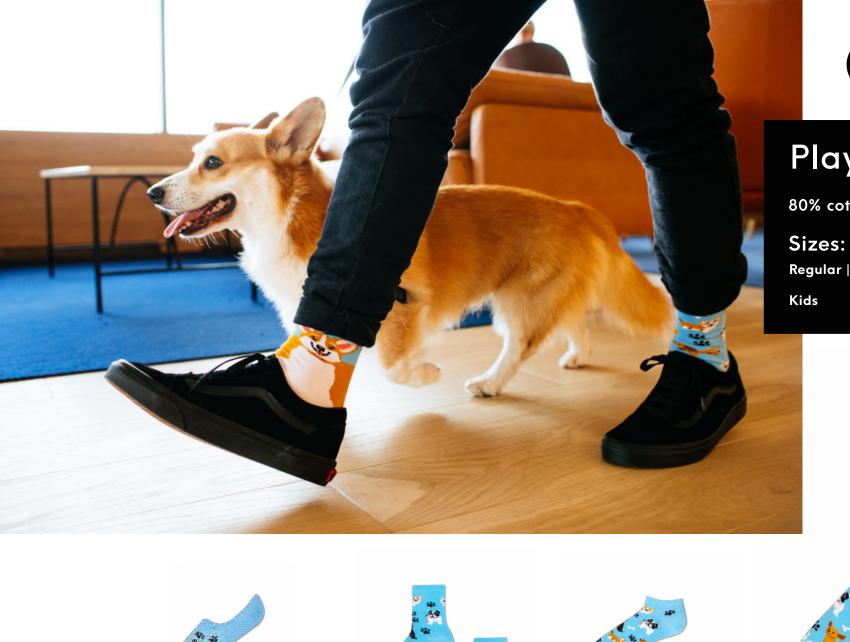

# Playful Dog

80% cotton 17% polyamide 3% elastan

Regular | Low | No-Show 35-38 39-42 43-46

23-26 27-30 31-34

Regular

Kids