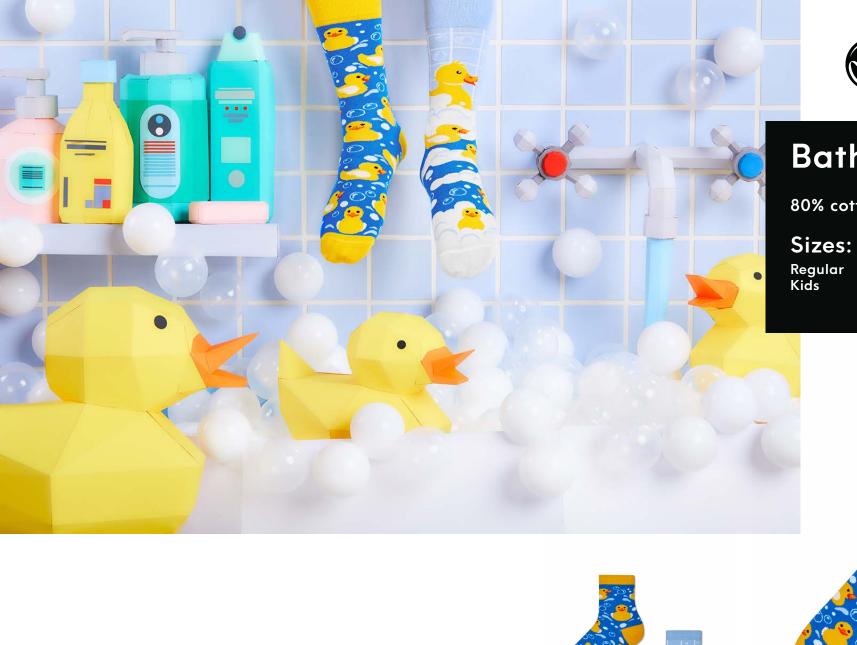

## **Bath Ducks**

80% cotton 17% polyamide 3% elastan

Kids

35-38 39-42 43-46 23-26 27-30 31-34