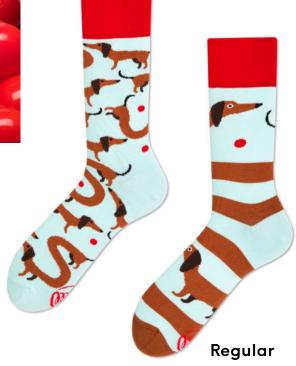

# **Honey Bear**

80% cotton 17% polyamide 3% elastan

#### Sizes:

Regular | Low











# Horse Derby

80% cotton 17% polyamide 3% elastan









# Tropical Heat

80% cotton 17% polyamide 3% elastan







## Polar Bear

80% cotton 17% polyamide 3% elastan

35-38 39-42 43-46

23-26 27-30 31-34

Regular



Kids





# Monkey Business

80% cotton 17% polyamide 3% elastan







# Playful Dog

80% cotton 17% polyamide 3% elastan

Regular | Low | No-Show 35-38 39-42 43-46

23-26 27-30 31-34

Regular









Kids





#### The Red Fox

80% cotton 17% polyamide 3% elastan

Sizes:

Regular

35-38 39-42 43-46









# Playful Cat

80% cotton 17% polyamide 3% elastan

Regular | Low

35-38 39-42 43-46

23-26 27-30 31-34











# Sausage Dog

80% cotton 17% polyamide 3% elastan







#### Frutti di Mare

80% cotton 17% polyamide 3% elastan

#### Sizes:

Regular | Low | No-Show 35-38 39-42 43-46

Kids 23-26 27-30 31-34







# Paradise Parrot

80% cotton 17% polyamide 3% elastan

Regular | Low





Kids

Low



# Sloth Life

80% cotton 17% polyamide 3% elastan

Regular | Low

35-38 39-42 43-46

23-26 27-30 31-34







#### **Sweet Panda**

80% cotton 17% polyamide 3% elastan

Sizes:

Regular | Low

35-38 39-42 43-46

23-26 27-30 31-34











# The Wish Fish

80% cotton 17% polyamide 3% elastan

Sizes:







# The Squirrels

80% cotton 17% polyamide 3% elastan

Sizes:









Other stories





#### Namaste

80% cotton 17% polyamide 3% elastan

Sizes:

Regular 35-38 39-42 43-46 Low 35-38 39-42 43-46









#### Over The Rainbow

80% cotton 17% polyamide 3