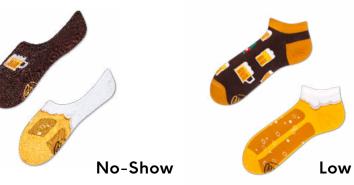

## Craft Beer

80% cotton 17% polyamide 3% elastan

Regular | Low | No-Show 35-38 39-42 43-46