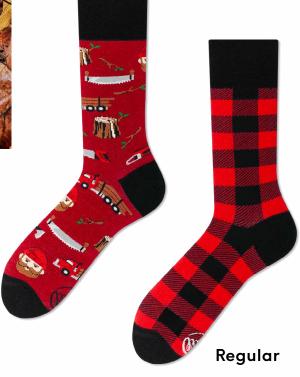

polyamide 3% elastan

Sizes:

Regular







### The Traveler

80% cotton 17% polyamide 3% elastan

Sizes:

Regular







### Dr Sock

80% cotton 17% polyamide 3% elastan

Regular | Low







### Asian Dragon

80% cotton 17% polyamide 3% elastan

Sizes:

Regular







### Save the Planet

80% cotton 17% polyamide 3% elastan

Regular | Low

Low







### Formula Racing

80% cotton 17% polyamide 3% elastan

35-38 39-42 43-46

23-26 27-30 31-34









### Yacht Club

80% cotton 17% polyamide 3% elastan







# Safari Trip

80% cotton 17% polyamide 3% elastan

Sizes:







### Back to the 90's

80% cotton 17% polyamide 3% elastan







### Frankenfeet

80% cotton 17% polyamide 3% elastan

Sizes:

Regular







# Lumberjack Life

80% cotton 17% polyamide 3% elastan

Sizes:

Regular







### **Simply The Breast**

80% cotton 17% polyamide 3% elastan

Sizes:

Regular | Low







# **Scout Memory**

80% cotton 17% polyamide 3% elastan

Sizes:

Regular







# Alpine Ski

80% cotton 17% polyamide 3% elastan









X-mas





# Easter Bunny

80% cotton 17% polyamide 3% elastan

Sizes:

Regular Low Kids

35-38 39-42 43-46 35-38 39-42 43-46 23-26 27-30 31-34











#### The Gingerbread Man

80% cotton 17% polyamide 3% elastan







### Sweet X-mas

80% cotton 17% polyamide 3% elastan

Sizes:

Regular

35-38 39-42 43-46

23-26 27-30 31-34

Regular







### The Nutcracker

80% cotton 17% polyamide 3% elastan

Sizes:

Regular

35-38 39-42 43-46

23-26 27-30 31-34

Kids







# Hygge

80% cotton 17% polyamide 3% elastan







# Ice Pinguin

80% cotton 17% polyamid