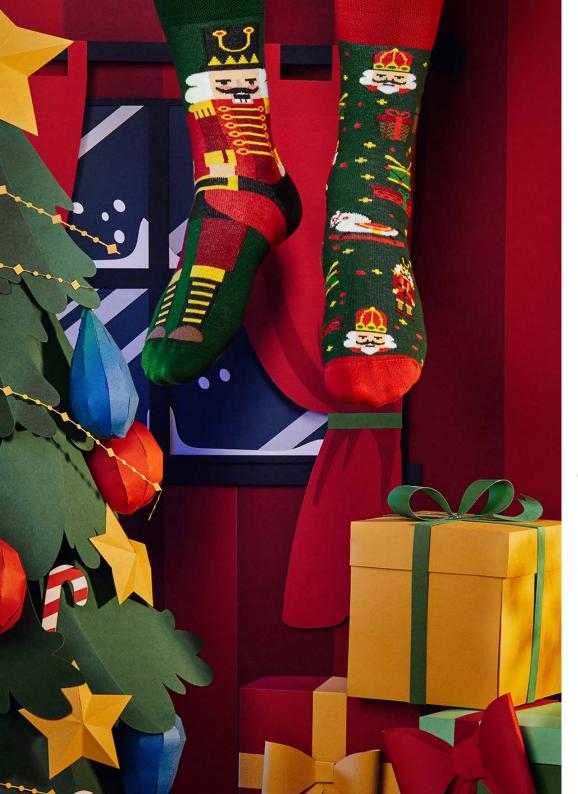

### The Nutcracker

80% cotton 17% polyamide 3% elastan

Sizes:

Regular

35-38 39-42 43-46

23-26 27-30 31-34

Kids