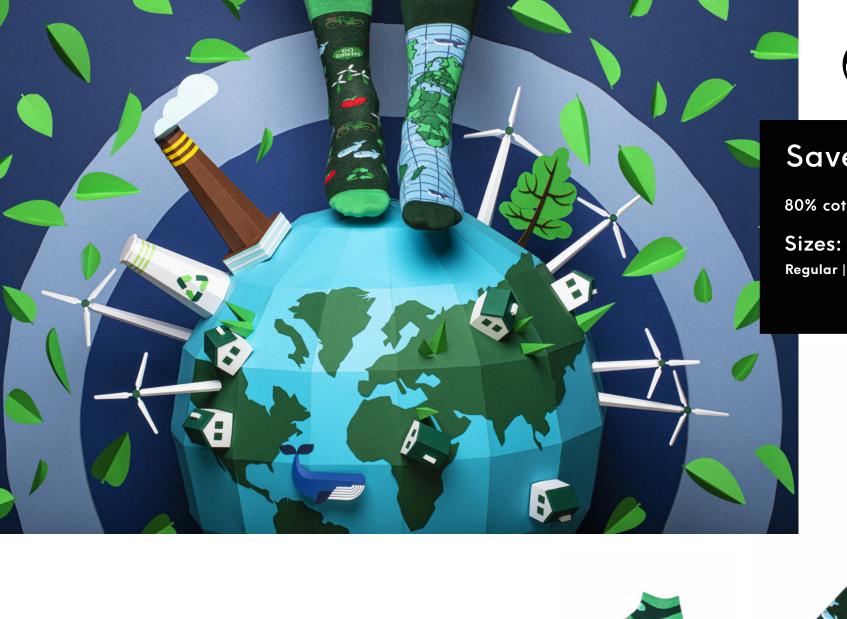

Low

35-38 39-42 43-46

23-26 27-30 31-34











# The Handyman

80% cotton 17% polyamide 3% elastan

Sizes:

Regular | Low







# Nordic Lighthouse

80% cotton 17% polyamide 3% elastan

Sizes:

Regular







# The Book Story

80% cotton 17% polyamide 3% elastan

Sizes:

Regular







#### Adventure Balloon

80% cotton 17% polyamide 3% elastan

Sizes:

Regular







# **Space Trip**

80% cotton 17% polyamide 3% elastan

Sizes:

Regular | Low

35-38 39-42 43-46

Kids

23-26 27-30 31-34







# The Map

80% cotton 17% polyamide 3% elastan

Sizes:

Regular







### The Traveler

80% cotton 17% polyamide 3% elastan

Sizes:

Regular







### Dr Sock

80% cotton 17% polyamide 3% elastan

Regular | Low







### Asian Dragon

80% cotton 17% polyamide 3% elastan

Sizes:

Regular







### Save the Planet

80% cotton 17% polyamide 3% elastan

Regular | Low

Low







### Formula Racing

80% cotton 17% polyamide 3% elastan

35-38 39-42 43-46

23-26 27-30 31-34









### Yacht Club

80% cotton 17% polyamide 3% elastan







# Safari Trip

80% cotton 17% polyamide 3% elastan

Sizes:







### Back to the 90's

80% cotton 17% polyamide 3% elastan







### Frankenfeet

80% cotton 17% polyamide 3% elastan

Sizes:

Regular







# Lumberjack Life

80% cotton 17% polyamide 3% elastan

Sizes:

Regular







### **Simply The Breast**

80% cotton 17% polyamide 3% elastan

Sizes:

Regular | Low







# **Scout Memory**

80% cotton 17% polyamide 3% elastan

Sizes:

Regular







# Alpine Ski

80% cotton 17% polyamide 3% elastan









X-mas





# Easter Bunny

80%