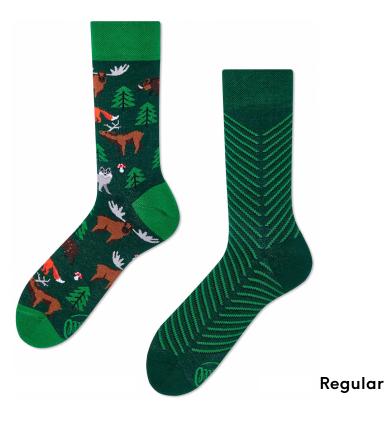

Regular | Low







### Asian Dragon

80% cotton 17% polyamide 3% elastan

Sizes:

Regular







### Save the Planet

80% cotton 17% polyamide 3% elastan

Regular | Low

Low







### Formula Racing

80% cotton 17% polyamide 3% elastan

35-38 39-42 43-46

23-26 27-30 31-34









### Yacht Club

80% cotton 17% polyamide 3% elastan







# Safari Trip

80% cotton 17% polyamide 3% elastan

Sizes:







### Back to the 90's

80% cotton 17% polyamide 3% elastan







### Frankenfeet

80% cotton 17% polyamide 3% elastan

Sizes:

Regular







# Lumberjack Life

80% cotton 17% polyamide 3% elastan

Sizes:

Regular







### **Simply The Breast**

80% cotton 17% polyamide 3% elastan

Sizes:

Regular | Low







# **Scout Memory**

80% cotton 17% polyamide 3% elastan

Sizes:

Regular







# Alpine Ski

80% cotton 17% polyamide 3% elastan









X-mas





# Easter Bunny

80% cotton 17% polyamide 3% elastan

Sizes:

Regular Low Kids

35-38 39-42 43-46 35-38 39-42 43-46 23-26 27-30 31-34











#### The Gingerbread Man

80% cotton 17% polyamide 3% elastan







### Sweet X-mas

80% cotton 17% polyamide 3% elastan

Sizes:

Regular

35-38 39-42 43-46

23-26 27-30 31-34

Regular







### The Nutcracker

80% cotton 17% polyamide 3% elastan

Sizes:

Regular

35-38 39-42 43-46

23-26 27-30 31-34

Kids







# Hygge

80% cotton 17% polyamide 3% elastan







# Ice Pinguin

80% cotton 17% polyamide 3% elastan

Sizes:

Regular







### Warm Fox

80% cotton 17% polyamide 3% elastan

Sizes:

Regular







# Warm Rudolph

80% cotton 17% polyamide 3% elastan

Sizes:

R