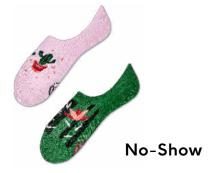

#### **Summer Cactus**

80% cotton 17% polyamide 3% elastan

Sizes:

Regular | Low | No-Show 35-38 39-42 43-46