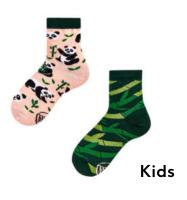

#### **Sweet Panda**

80% cotton 17% polyamide 3% elastan

Sizes:

Regular | Low

35-38 39-42 43-46

23-26 27-30 31-34