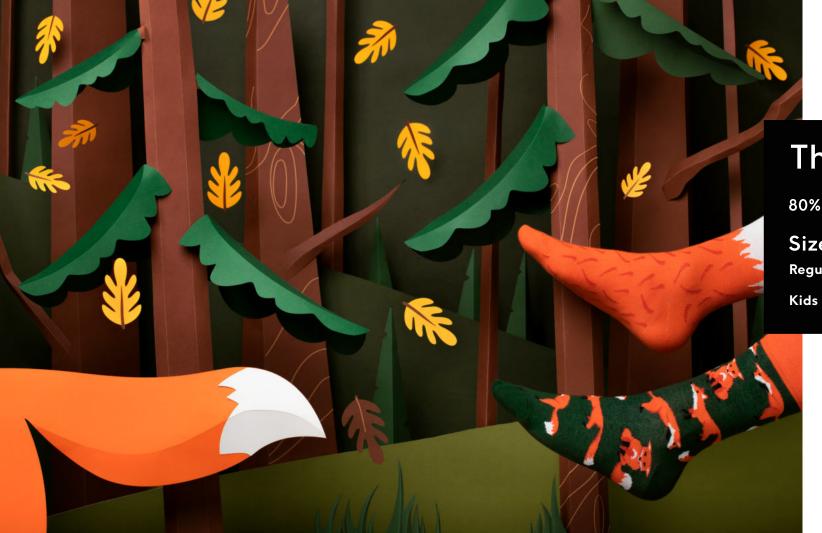

#### The Red Fox

80% cotton 17% polyamide 3% elastan

Sizes:

Regular

35-38 39-42 43-46