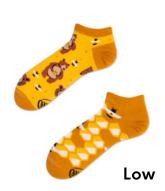

# **Honey Bear**

80% cotton 17% polyamide 3% elastan

#### Sizes:

Regular | Low