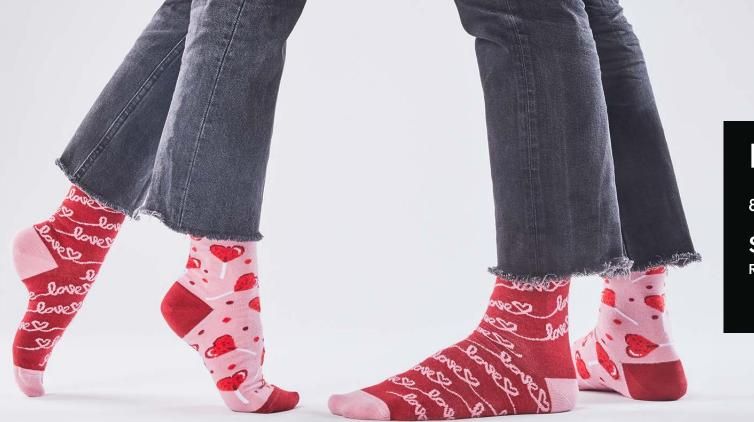

# Love Story

80% cotton 17% polyamide 3% elastan

Sizes:

Regular

80% cotton 17% polyamide 3% elastan

Sizes:

Regular | Low