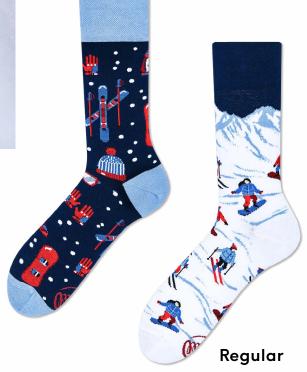

lyamide 3% elastan

Sizes:

Regular







### Save the Planet

80% cotton 17% polyamide 3% elastan

Regular | Low

Low







### Formula Racing

80% cotton 17% polyamide 3% elastan

35-38 39-42 43-46

23-26 27-30 31-34









### Yacht Club

80% cotton 17% polyamide 3% elastan







# Safari Trip

80% cotton 17% polyamide 3% elastan

Sizes:







### Back to the 90's

80% cotton 17% polyamide 3% elastan







### Frankenfeet

80% cotton 17% polyamide 3% elastan

Sizes:

Regular







# Lumberjack Life

80% cotton 17% polyamide 3% elastan

Sizes:

Regular







### **Simply The Breast**

80% cotton 17% polyamide 3% elastan

Sizes:

Regular | Low







# **Scout Memory**

80% cotton 17% polyamide 3% elastan

Sizes:

Regular







# Alpine Ski

80% cotton 17% polyamide 3% elastan









X-mas





# Easter Bunny

80% cotton 17% polyamide 3% elastan

Sizes:

Regular Low Kids

35-38 39-42 43-46 35-38 39-42 43-46 23-26 27-30 31-34











#### The Gingerbread Man

80% cotton 17% polyamide 3% elastan







### Sweet X-mas

80% cotton 17% polyamide 3% elastan

Sizes:

Regular

35-38 39-42 43-46

23-26 27-30 31-34

Regular







### The Nutcracker

80% cotton 17% polyamide 3% elastan

Sizes:

Regular

35-38 39-42 43-46

23-26 27-30 31-34

Kids







# Hygge

80% cotton 17% polyamide 3% elastan







# Ice Pinguin

80% cotton 17% polyamide 3% elastan

Sizes:

Regular







### Warm Fox

80% cotton 17% polyamide 3% elastan

Sizes:

Regular







# Warm Rudolph

80% cotton 17% polyamide 3% elastan

Sizes:

Regular