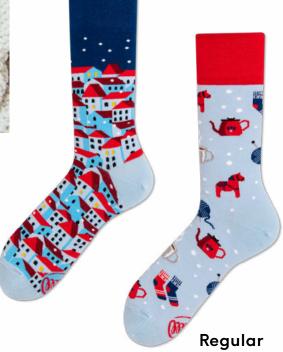

17% polyamide 3% elastan

Sizes:

Regular







### **Simply The Breast**

80% cotton 17% polyamide 3% elastan

Sizes:

Regular | Low







# **Scout Memory**

80% cotton 17% polyamide 3% elastan

Sizes:

Regular







# Alpine Ski

80% cotton 17% polyamide 3% elastan









X-mas





# Easter Bunny

80% cotton 17% polyamide 3% elastan

Sizes:

Regular Low Kids

35-38 39-42 43-46 35-38 39-42 43-46 23-26 27-30 31-34











#### The Gingerbread Man

80% cotton 17% polyamide 3% elastan







### Sweet X-mas

80% cotton 17% polyamide 3% elastan

Sizes:

Regular

35-38 39-42 43-46

23-26 27-30 31-34

Regular







### The Nutcracker

80% cotton 17% polyamide 3% elastan

Sizes:

Regular

35-38 39-42 43-46

23-26 27-30 31-34

Kids







# Hygge

80% cotton 17% polyamide 3% elastan







# Ice Pinguin

80% cotton 17% polyamide 3% elastan

Sizes:

Regular







### Warm Fox

80% cotton 17% polyamide 3% elastan

Sizes:

Regular







# Warm Rudolph

80% cotton 17% polyamide 3% elastan

Sizes:

Regular