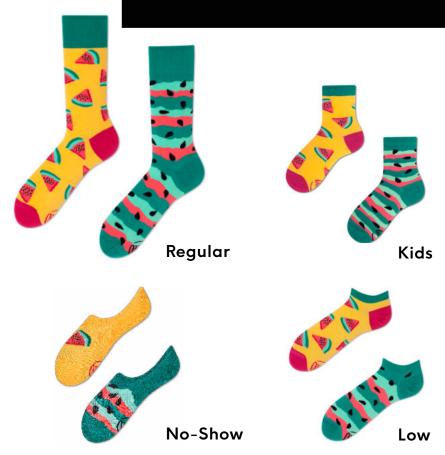

#### Watermelon Splash

80% cotton 17% polyamide 3% elastan

#### Sizes:

Regular | Low | No-Show 35-38 39-42 43-46

Kids 23-26 27-30 31-34