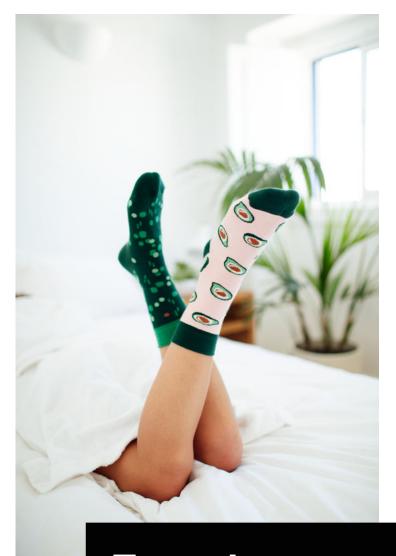

Food





#### Tutti Frutti

80% cotton 17% polyamide 3% elastan

Sizes:

Regular | Low

35-38 39-42 43-46

Kids







## The Lemons

80% cotton 17% polyamide 3% elastan

Sizes:

Regular | Low

35-38 39-42 43-46

Kids







#### **Fast Foot**

80% cotton 17% polyamide 3% elastan

Sizes:

Regular | Low









#### Strawberries

80% cotton 17% polyamide 3% elastan

Sizes:

Regular | Low

35-38 39-42 43-46

Kids







#### Watermelon Splash

80% cotton 17% polyamide 3% elastan

#### Sizes:

Regular | Low | No-Show 35-38 39-42 43-46

Kids 23-26 27-30 31-34







## Craft Beer

80% cotton 17% polyamide 3% elastan

Regular | Low | No-Show 35-38 39-42 43-46









#### Green Avocado

80% cotton 17% polyamide 3% elastan

Sizes:

Regular







#### Coffee Lover

80% cotton 17% polyamide